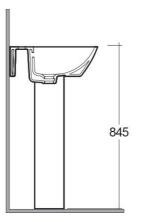

## 190 845 560 500

## **Technical specifications**

| Dimensions:     | 600 x 430 mm |
|-----------------|--------------|
| Weight:         | 27 Kg        |
| Color:          | Alpine White |
| Shape of basin: | Rectangle    |
| Overflow hole:  | yes          |
| Suites:         | RAK-SUMMIT   |