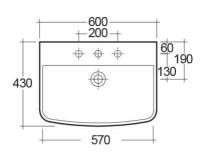

## 190 845 560 500

## **Technical specifications**

| Dimensions:     | 600 x 430 mm |
|-----------------|--------------|
| Weight:         | 27 Kg        |
| Color:          | Alpine White |
| Shape of basin: | Rectangle    |
| Overflow hole:  | yes          |
| Suites:         | RAK-SUMMIT   |