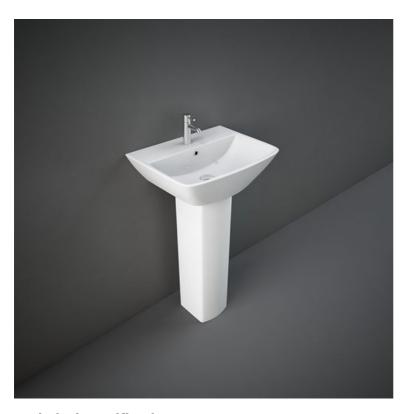

## **RAK-SUMMIT**

## Wash basin | Pedestal

## **Technical specifications**

| Dimensions:     | 500 x 385 mm |
|-----------------|--------------|
| Weight:         | 23 Kg        |
| Color:          | Alpine White |
| Shape of basin: | Rectangle    |
| Overflow hole:  | yes          |
| Suites:         | RAK-SUMMIT   |