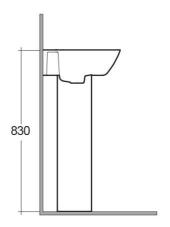

## **Technical specifications**

| Dimensions:     | 500 x 385 mm |
|-----------------|--------------|
| Weight:         | 23 Kg        |
| Color:          | Alpine White |
| Shape of basin: | Rectangle    |
| Overflow hole:  | yes          |
| Suites:         | RAK-SUMMIT   |