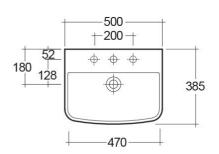

## **Technical specifications**

| Dimensions:     | 500 x 385 mm |
|-----------------|--------------|
| Weight:         | 23 Kg        |
| Color:          | Alpine White |
| Shape of basin: | Rectangle    |
| Overflow hole:  | yes          |
| Suites:         | RAK-SUMMIT   |