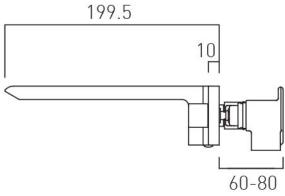

# TECHNICAL DRAWING

**COLLECTION: OMIKA NOIR** 

PRODUCT CODE: IND-OMI109-PB

tel: 01934 744466 email: sales@vado.com www.vado.com

### **DESCRIPTION:**

basin mixer
wall mounted
water flow aerator
1/4 turn ceramic disc valves
2 x FL-201-LTC
2 x 1/2" female inlets
min-max wall mount 60-80mm
minimum operating pressure 1.0 bar MP