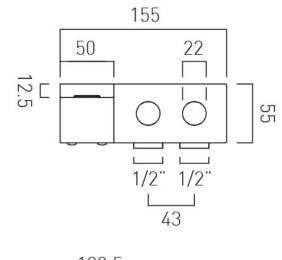

# TECHNICAL DRAWING

**COLLECTION: OMIKA NOIR** 

PRODUCT CODE: IND-OMI109-PB

tel: 01934 744466 email: sales@vado.com www.vado.com

### **DESCRIPTION:**

basin mixer
wall mounted
water flow aerator
1/4 turn ceramic disc valves
2 x FL-201-LTC
2 x 1/2" female inlets
min-max wall mount 60-80mm
minimum operating pressure 1.0 bar MP