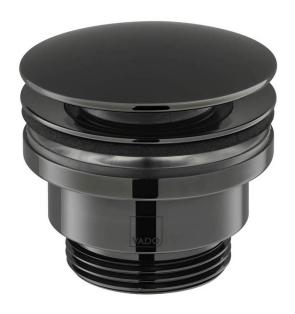

## **DESCRIPTION:**

Universal basin waste with all brass housing and cap

Durable soft-press polymer clic-clac mecahnism tested to 60,000 cycles, equivalent to 30 years of use

Easily converted from a clic-clac to a free-flow waste using the components supplied

Suitable for all basins whether slotted or unslotted

The cap can be easily unscrewed for cleaning

## FINISH:

Polished Black

tel: 01934 744466 email: sales@vado.com www.vado.com

where inspiration flows taps | showering | accessories