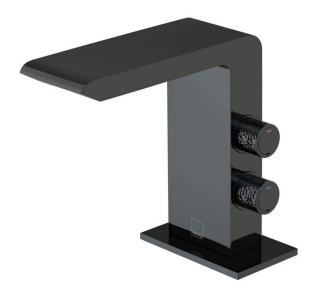

## SPECIFICATION SHEET

**COLLECTION: OMIKA NOIR** 

PRODUCT CODE: IND-OMI100/SB-PB

### **DESCRIPTION:**

mono basin mixer
deck mounted
smooth bodied
without univeral basin waste
water flow aerator
1/4 turn ceramic disc valves
2 x FL-401-RTC
2 x 1/2" x 400mm flexipipe connections
deck mount drill hole diameter 35mm
minimum operating pressure 1.0 bar MP

### FINISH:

Polished Black