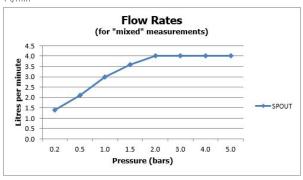

### **FLOW RATE AT 3.0 BAR FLOW PRESSURE:**

4 U/min

tel: 01934 744466 email: sales@vado.com www.vado.com

taps | showering | accessories