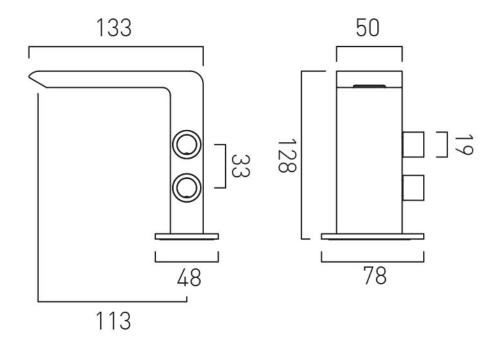

# TECHNICAL DRAWING

**COLLECTION: OMIKA NOIR** 

PRODUCT CODE: IND-OMI100/SB-PB

tel: 01934 744466 email: sales@vado.com www.vado.com