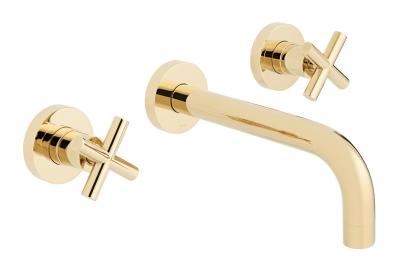

### **DESCRIPTION:**

3 hole basin mixer with 200mm spout wall mounted with water flow straightener with water flow aerator cold ceramic cartridge C-206-RTC hot ceramic cartridge C-206-LTC 2 x 1/2" x 1/2" male x 90mm straight connections 1/2" x 1/2" x 1/2" female x 50mm T-piece connection min-max wall mount 40-50mm minimum operating pressure 0.2 bar LP

### FINISH:

Bright Gold