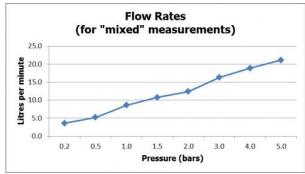

#### FLOW RATE AT 3.0 BAR FLOW PRESSURE:

Shower Head: 16.3 U/min

tel: 01934 744466 email: sales@vado.com www.vado.com