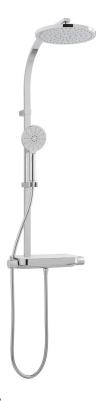

#### **DESCRIPTION:**

Strata

- thermostatic shower valve with integrated diverter and rigid riser
- glass topped valve doubles as a shelf
- Saturn 254mm (10") round shower head
- Nebula round 3 function shower handset
- easy-fit brackets included