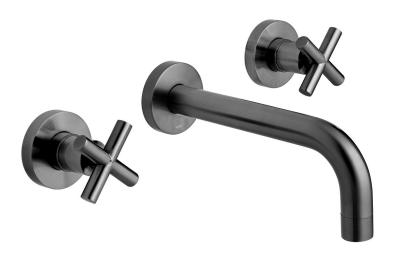

### **DESCRIPTION:**

3 hole basin mixer with 200mm spout wall mounted with water flow straightener with water flow aerator cold ceramic cartridge C-206-RTC hot ceramic cartridge C-206-LTC 2 x 1/2" x 1/2" male x 90mm straight connections 1/2" x 1/2" x 1/2" female x 50mm T-piece connection min-max wall mount 40-50mm minimum operating pressure 0.2 bar LP

### FINISH:

Brushed Black