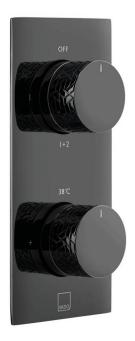

#### **DESCRIPTION:**

Tablet Omika vertical concealed 2 outlet 2 handle thermostatic shower valve with all-flow function wall mounted thermostatic cartridge V-001C-PLA diverter cartridge FL-802-33/2MX 2 x 3/4" female inlets 2 x 3/4" female outlets includes 3/4" - 1/2" adaptors supplied with mortar/tile guard min-max wall mount 75-100mm optimum installation depth 87mm minimum operating pressure 0.2 bar LP (shower) 1.0 bar MP (bath) FINISH: Polished Black MINIMUM OPERATING PRESSURE: 0.2 bar LP (shower) 1.0 bar MP (bath)