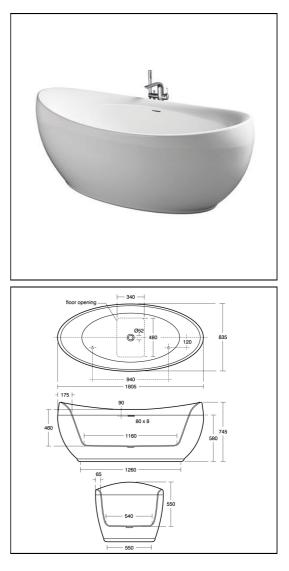

## Vipava 180 x 84cm Double Ended Freestanding Bath

## ILLUSTRATED

U8210 Vipava 180x84 double ended freestanding bath with wasteA6502 Paglia Freestanding bath shower mixer

## ILLUSTRATED PRODUCT DETAILS

| Weights        |                     | Finishes   | Finishes                                 |  |
|----------------|---------------------|------------|------------------------------------------|--|
| U8210<br>A6502 | 58.00 KG<br>7.00 KG | U8210      | White (01)                               |  |
| Materials      |                     | A6502      | Chrome (AA)                              |  |
| U8210          | Acrylic             |            |                                          |  |
| A6502          | Chrome Plated Metal | Capacity   |                                          |  |
|                |                     | U8210      | 225 litres (to overflow)                 |  |
|                |                     | Flow rates |                                          |  |
|                |                     | A6502      | 27 Litres per minute @ 3<br>bar pressure |  |