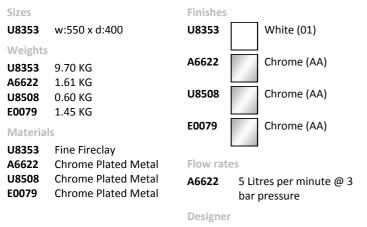

#### ILLUSTRATED

| U8353 | Turano 55cm vessel washbasin, no tapholes                     |
|-------|---------------------------------------------------------------|
| A6622 | Turano single lever wall mounted basin mixer with 225mm spout |
| U8508 | Luxury free flow unslotted waste                              |
| E0079 | Trap 1¼" Contemporary metal bottle, 75mm seal                 |
|       |                                                               |

### **FINISH OPTIONS**

(01) White

(FM) Matt Brown Edge