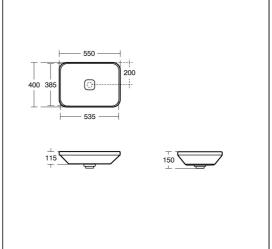

#### ILLUSTRATED

| U8353 | Turano 55cm vessel washbasin, no tapholes                     |
|-------|---------------------------------------------------------------|
| A6622 | Turano single lever wall mounted basin mixer with 225mm spout |
| U8508 | Luxury free flow unslotted waste                              |
| E0079 | Trap 1¼" Contemporary metal bottle, 75mm seal                 |
|       |                                                               |