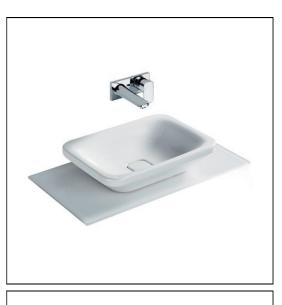

#### ILLUSTRATED

| U8353 | Turano 55cm vessel washbasin, no tapholes                     |
|-------|---------------------------------------------------------------|
| A6622 | Turano single lever wall mounted basin mixer with 225mm spout |
| U8508 | Luxury free flow unslotted waste                              |
| E0079 | Trap 1¼" Contemporary metal bottle, 75mm seal                 |
|       |                                                               |

#### **Special Notes**

Basin mounted on Countertop using fixing set and template provided. Joint sealed with waterproof sealant (not supplied). See furniture section for unit, shelf and worktop compatibility options.