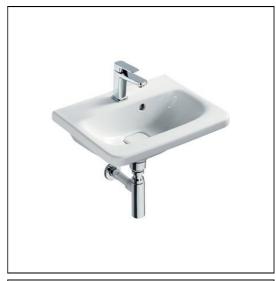

#### **III USTRATED**

**U8355** Turano 52cm mini vanity washabsin, 1 taphole

**E0157** Wall fixing set

A6616 Turano single lever basin mixer with pop-up waste

## Special Notes

(01) White

Basin wall mounted using the E0157 basin fixing set. Can be used with the dedicated basin unit (R4301).

(FM) Matt Brown Edge