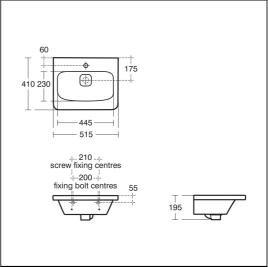

#### **III USTRATED**

**U8355** Turano 52cm mini vanity washabsin, 1 taphole

**E0157** Wall fixing set

A6616 Turano single lever basin mixer with pop-up waste