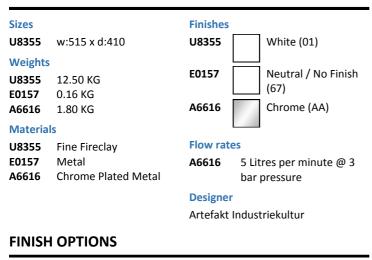

#### **III USTRATED**

**U8355** Turano 52cm mini vanity washabsin, 1 taphole

**E0157** Wall fixing set

A6616 Turano single lever basin mixer with pop-up waste

## Special Notes

(01) White

Basin wall mounted using the E0157 basin fixing set. Can be used with the dedicated basin unit (R4301).

(FM) Matt Brown Edge