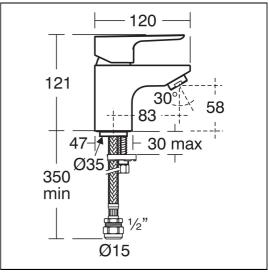

## **Special Notes**

Suitable for balanced supplies. Inlets with flexible tails and connections for 15mm copper tubes. Fitted with a 5 lpm outlet flow regulator. Flow straightener also supplied for low pressure installations. Unregulated flow rate 5.8l/min at 0.2bar. When installed in commercial applications a thermostatic blending valve such as A5900AA must be used.