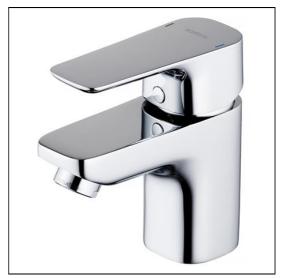

## Tesino Mini Single Lever Basin Mixer

ILLUSTRATFD

**B1496** Tesino mini single lever basin mixer