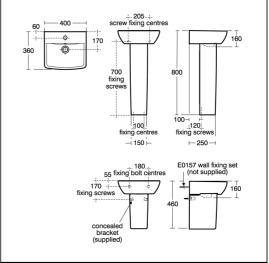

## **ILLUSTRATED PRODUCT DETAILS**

| Sizes                                                |                                                               | Finishes                    |                                                          |
|------------------------------------------------------|---------------------------------------------------------------|-----------------------------|----------------------------------------------------------|
| E6258                                                | w:40 x d:36                                                   | E6258                       | White (01)                                               |
| Weights<br>E6258<br>E6291<br>E0157<br>B1048<br>S8910 | 9.20 KG<br>6.00 KG<br>0.16 KG<br>2.42 KG<br>0.20 KG           | E6291 [<br>E0157 [<br>B1048 | White (01)<br>Neutral / No Finish<br>(67)<br>Chrome (AA) |
| Material<br>E6258<br>E6291<br>E0157<br>B1048         | s<br>Fine Fireclay<br>Fine Fireclay<br>Metal<br>Chrome Plated | S8910                       | Neutral / No Finish<br>(67)                              |
| \$8910                                               | Plastic                                                       | B1048<br>Designer           | 5 Litres per minute @ 3<br>bar pressure                  |

### **Special Notes**

Washbasin using E0157 wall fixing set with semi pedestal fixed to wall with brackets supplied. Full pedestal mounted using 2 screws through the back of the basin (not supplied). When fitted with furniture washbasin must be secured to wall with E0157 wall fixing set.