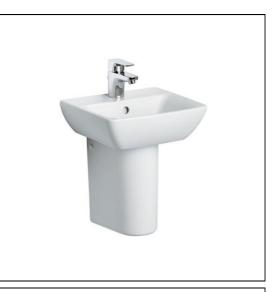

## Santorini Bow Washbasin Handrinse 40cm 1 Taphole

## ILLUSTRATED

| E6258 | Santorini Bow 40cm pedestal handrinse washbasin, 1<br>taphole with overflow |
|-------|-----------------------------------------------------------------------------|
| E6291 | Santorini small semi- pedestal                                              |
| E0157 |                                                                             |
| B1048 | Tesino single lever basin mixer                                             |
| S8910 | Trap 1¼" plastic bottle, 75mm seal, multi-purpose outlet                    |