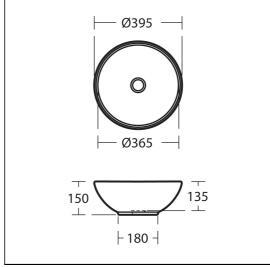

## **ILLUSTRATED PRODUCT DETAILS**

| Sizes                            |                                                                                    | Finishes                                                |
|----------------------------------|------------------------------------------------------------------------------------|---------------------------------------------------------|
| U8277                            | w:395 x d:395                                                                      | <b>U8277</b> White (01)                                 |
| Weights                          | 6.00 KG                                                                            | <b>A6509</b> Chrome (AA)                                |
| A6509<br>U8508<br>E0079          | 3.05 KG<br>0.60 KG<br>1.45 KG                                                      | U8508 Chrome (AA)                                       |
| Materia                          |                                                                                    | E0079 Chrome (AA)                                       |
| U8277<br>A6509<br>U8508<br>E0079 | Fine Fireclay<br>Chrome Plated Metal<br>Chrome Plated Metal<br>Chrome Plated Metal | Flow rates  A6509 11 Litres per minute @ 3 bar pressure |