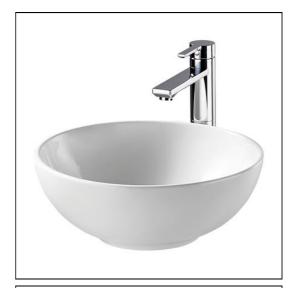

## Piota 40cm Vessel Washbasin

## **ILLUSTRATED PRODUCT DETAILS**

| Sizes                            |                                                                                    | Finishes                                                |
|----------------------------------|------------------------------------------------------------------------------------|---------------------------------------------------------|
| U8277                            | w:395 x d:395                                                                      | <b>U8277</b> White (01)                                 |
| Weights                          | 6.00 KG                                                                            | <b>A6509</b> Chrome (AA)                                |
| A6509<br>U8508<br>E0079          | 3.05 KG<br>0.60 KG<br>1.45 KG                                                      | U8508 Chrome (AA)                                       |
| Materia                          |                                                                                    | E0079 Chrome (AA)                                       |
| U8277<br>A6509<br>U8508<br>E0079 | Fine Fireclay<br>Chrome Plated Metal<br>Chrome Plated Metal<br>Chrome Plated Metal | Flow rates  A6509 11 Litres per minute @ 3 bar pressure |