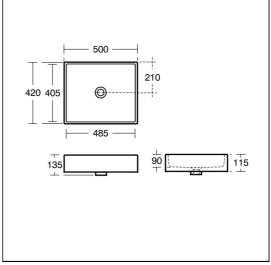

# **ILLUSTRATED PRODUCT DETAILS**

| Sizes                            |                                                                        | Finishes  |                             |
|----------------------------------|------------------------------------------------------------------------|-----------|-----------------------------|
| U8013                            | w:500 x d:420                                                          | U8013     | White (01)                  |
| Weights U8013                    | 13.00 KG                                                               | A6517     | Chrome (AA)                 |
| A6517<br>S8734<br>S8910          | 2.60 KG<br>0.35 KG<br>0.20 KG                                          | \$8734    | Chrome (AA)                 |
| Materia                          | 0.200                                                                  | \$8910    | Neutral / No Finish<br>(67) |
| U8013<br>A6517<br>S8734<br>S8910 | Fine Fireclay<br>Chrome Plated Metal<br>Chrome Plated Metal<br>Plastic | Flow rate |                             |