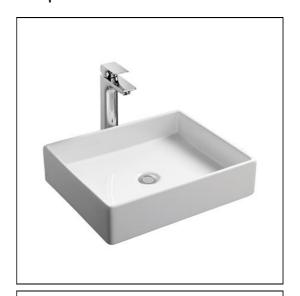

# Magra 50cm Rectangular Vessel Washbasin No Taphole No Overflow

# U8013 Magra 50cm rectangular vessel washbasin, no taphole or overflow A6517 Lambro Tall single lever basin mixer no waste S8734 Waste 1¼" brass swivel plug waste, 80mm unslotted tail S8910 Trap 1½" plastic bottle, 75mm seal, multi-purpose outlet