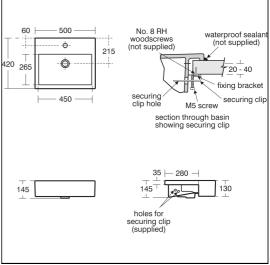

## **ILLUSTRATED PRODUCT DETAILS**

| Sizes                                          |                                                  | Finishes    |                                         |
|------------------------------------------------|--------------------------------------------------|-------------|-----------------------------------------|
| U8006                                          | w:500 x d:420                                    | U8006       | White (01)                              |
| Weights<br>U8006<br>A6515<br>S8910<br>Material | 12.80 KG<br>2.13 KG<br>0.20 KG                   | A6515 S8910 | Chrome (AA)  Neutral / No Finish (67)   |
| U8006<br>A6515<br>S8910                        | Vitreous China<br>Chrome Plated Metal<br>Plastic |             | 5 Litres per minute @ 3<br>par pressure |
| Standards                                      |                                                  |             |                                         |

## **Special Notes**

Washbasin fixed to countertop with securing clips provided. Joint sealed with waterproof sealant. (not supplied)