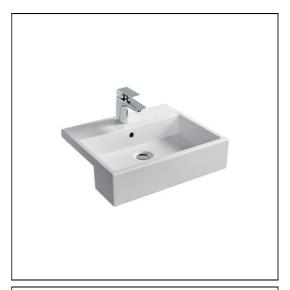

## ILLUSTRATED

**U8006** Magra 50cm semi-countertop basin

A6515 Lambro single lever basin mixer with pop up waste

S8910 Trap 1¼" plastic bottle, 75mm seal, multi-purpose outle