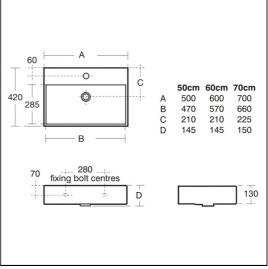

### **ILLUSTRATED PRODUCT DETAILS**

| Sizes          |                                | Finishes |                                      |
|----------------|--------------------------------|----------|--------------------------------------|
| U8000          | w:500 x d:420                  | U8000    | White (01)                           |
| Weights        |                                |          |                                      |
| U8000          | 13.00 KG                       | E0070    | Neutral / No Finish                  |
| E0070          | 0.20 KG                        |          | (67)                                 |
| A6515          | 2.13 KG                        | A6515    | Chrome (AA)                          |
| S8910          | 0.20 KG                        |          |                                      |
| Materials      |                                | S8910    | Neutral / No Finish<br>(67)          |
| U8000          | Fine Fireclay                  |          | (07)                                 |
| E0070          | Chrome Plated Metal            | Flow rat | es                                   |
| A6515<br>S8910 | Chrome Plated Metal<br>Plastic | A6515    | 5 Litres per minute @ 3 bar pressure |