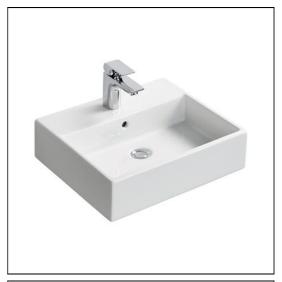

# Magra 50cm Countertop Washbasin One Taphole

# U8000 Magra 50cm countertop basin one taphole E0070 Basin fixing set with 14cm rag bolts for solid walls A6515 Lambro single lever basin mixer with pop up waste