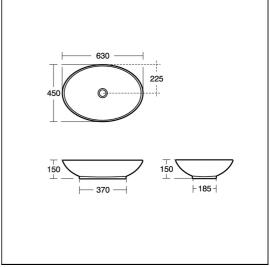

## **ILLUSTRATED PRODUCT DETAILS**

| Sizes                                       |                                                                                    | Finishes       |   |             |
|---------------------------------------------|------------------------------------------------------------------------------------|----------------|---|-------------|
| U8275                                       | w:630 x d:450                                                                      | U8275          |   | White (01)  |
| Weights U8275 E6798 E0079                   | 12.00 KG<br>1.00 KG<br>1.45 KG                                                     | A6510<br>E6798 | / | Chrome (AA) |
| Materia<br>U8275<br>A6510<br>E6798<br>E0079 | Fine Fireclay<br>Chrome Plated Metal<br>Chrome Plated Metal<br>Chrome Plated Metal | E0079          |   | Chrome (AA) |
| Standards                                   |                                                                                    |                |   |             |