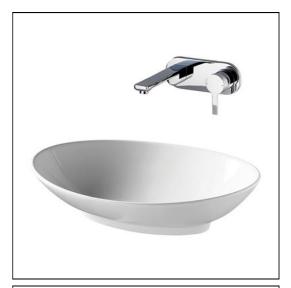

## Isorno 63cm Vessel Washbasin

## **ILLUSTRATED PRODUCT DETAILS**

| Sizes                                       |                                                                                    | Finishes       |   |             |
|---------------------------------------------|------------------------------------------------------------------------------------|----------------|---|-------------|
| U8275                                       | w:630 x d:450                                                                      | U8275          |   | White (01)  |
| Weights U8275 E6798 E0079                   | 12.00 KG<br>1.00 KG<br>1.45 KG                                                     | A6510<br>E6798 | / | Chrome (AA) |
| Materia<br>U8275<br>A6510<br>E6798<br>E0079 | Fine Fireclay<br>Chrome Plated Metal<br>Chrome Plated Metal<br>Chrome Plated Metal | E0079          |   | Chrome (AA) |
| Standards                                   |                                                                                    |                |   |             |