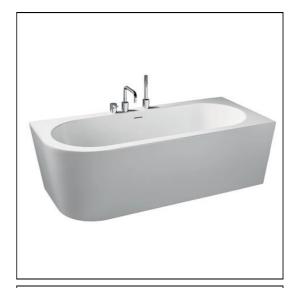

## Bormida 180 x 80cm Asymmetric Double Ended Bath - Right Hand

## ILLUSTRATED

U8220 Bormida 180x80 asymmetric double ended bath - right

hand with normal waste

**A6511** Ciane 3 hole SL bath shower mixer with spou

## **ILLUSTRATED PRODUCT DETAILS**

| Weights                   |                                      | Finishes                                |             |
|---------------------------|--------------------------------------|-----------------------------------------|-------------|
| U8220                     | 55.00 KG                             | U8220                                   | White (01)  |
| Materia<br>U8220<br>A6511 | ls<br>Acrylic<br>Chrome Plated Metal | A6511                                   | Chrome (AA) |
|                           |                                      | Capacity U8220 250 litres (to overflow) |             |