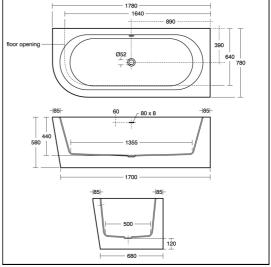

## **ILLUSTRATED PRODUCT DETAILS**

| Weights                   |                                      | Finishes                                |             |
|---------------------------|--------------------------------------|-----------------------------------------|-------------|
| U8220                     | 55.00 KG                             | U8220                                   | White (01)  |
| Materia<br>U8220<br>A6511 | ls<br>Acrylic<br>Chrome Plated Metal | A6511                                   | Chrome (AA) |
|                           |                                      | Capacity U8220 250 litres (to overflow) |             |

**Standards** 

Constructed to EN 198:2008. EN 14516

**Special Notes** 

Fittings to be installed within a 500mm area in the central position of the tap deck, the space directly behind the overfill should be avoided.