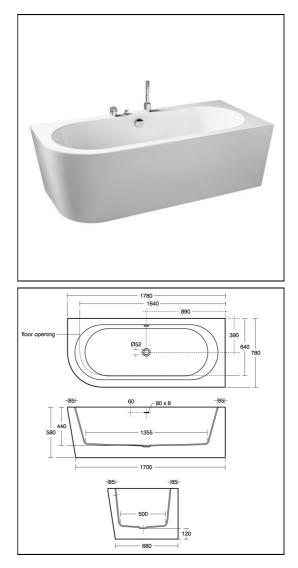

## ILLUSTRATED PRODUCT DETAILS

| Weights                   |                                      | Finishes |  |             |
|---------------------------|--------------------------------------|----------|--|-------------|
| U8393                     | 55.00 KG                             | U8393    |  | White (01)  |
| Materia<br>U8393<br>A6513 | ls<br>Acrylic<br>Chrome Plated Metal | A6513    |  | Chrome (AA) |
|                           |                                      | Capacity |  |             |

U8393 230 litres (to overflow)

### **Special Notes**

Fittings to be installed within a 500mm area in the central position of the tap deck, the space directly behind the overfill should be avoided.