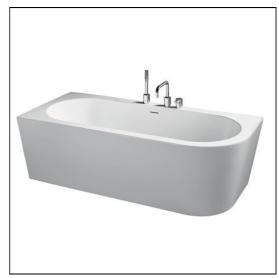

## Bormida 180 x 80cm Asymmetric Double Ended Bath - Left Hand

## ILLUSTRATED

**U8219** Bormida 180x80 asymmetric double ended bath - Lef

hand with normal waste

**A6511** Ciane 3 hole SL bath shower mixer with spou