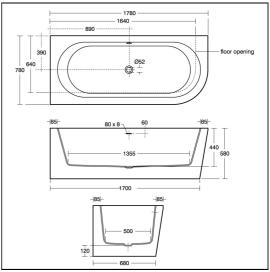

## **ILLUSTRATED PRODUCT DETAILS**

| Weights                   |                                      | Finishes          |                          |
|---------------------------|--------------------------------------|-------------------|--------------------------|
| U8219                     | 55.00 KG                             | U8219             | White (01)               |
| Materia<br>U8219<br>A6511 | ls<br>Acrylic<br>Chrome Plated Metal | A6511             | Chrome (AA)              |
|                           |                                      | Capacity<br>U8219 | 250 litres (to overflow) |

**Standards** 

Constructed to EN 198:2008. EN 14516

**Special Notes** 

Fittings to be installed within a 500mm area in the central position of the tap deck, the space directly behind the overfill should be avoided.