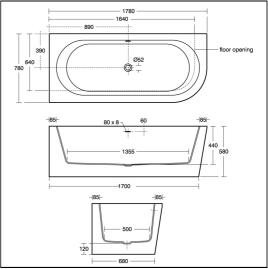

## ILLUSTRATED

U8392 Bormida 180x80 asymmetric double ended bath - left hand

with combined filler waste and overflow

## **ILLUSTRATED PRODUCT DETAILS**

| Weights                    |                                     | Finishes          |                          |
|----------------------------|-------------------------------------|-------------------|--------------------------|
| U8392                      | 55.00 KG                            | U8392             | White (01)               |
| Material<br>U8392<br>A6513 | s<br>Acrylic<br>Chrome Plated Metal | A6513             | Chrome (AA)              |
|                            |                                     | Capacity<br>U8392 | 250 litres (to overflow) |

**Standards** 

Constructed to EN 198:2008. EN 14516

**Special Notes** 

Fittings to be installed within a 500mm area in the central position of the tap deck, the space directly behind the overfill should be avoided.