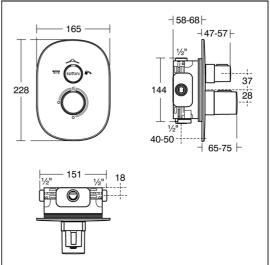

## **ILLUSTRATED PRODUCT DETAILS**

Weights Finishes

**A6455** 3.20 KG **A6455** Chrome (AA)

**Materials** 

A6455 Chrome Plated Metal Designer

Artefakt Industriekultur

#### **Special Notes**

Single or 2 outlet versions available. 2 outlet versions with diverter can be used for bath/shower or 2 showers. All models have a chromed metal faceplate with clear colour markings for ease of use. Suitable for balanced supplies. G1/2 inch female inlets.