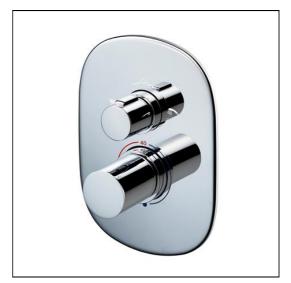

# Basento Slim Oval built-in thermostatic bath shower mixer

#### ILLUSTRATED

**A6455** Basento Slim Oval built-in thermostatic bath shower mixed

## **ILLUSTRATED PRODUCT DETAILS**

Weights Finishes

**A6455** 3.20 KG **A6455** Chrome (AA)

**Materials** 

A6455 Chrome Plated Metal Designer

Artefakt Industriekultur

#### **Special Notes**

Single or 2 outlet versions available. 2 outlet versions with diverter can be used for bath/shower or 2 showers. All models have a chromed metal faceplate with clear colour markings for ease of use. Suitable for balanced supplies. G1/2 inch female inlets.