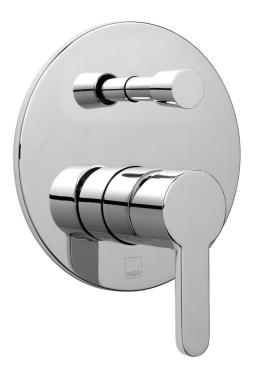

### **DESCRIPTION:**

concealed shower valve with diverter single lever wall mounted with round backplate ceramic cartridge CAR-K35A 2 x 1/2" female inlets 2 x 1/2" female outlets min-max wall mount 45-65mm optimum installation depth 55mm minimum operating pressure 0.2 bar LP shower / 1.5 bar MP bath