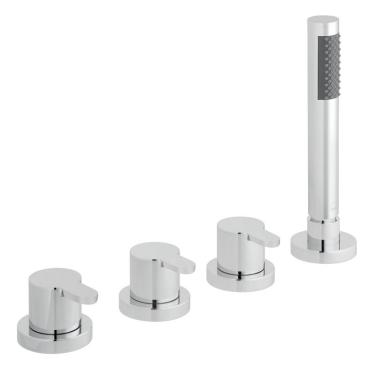

# SPECIFICATION SHEET

**COLLECTION: SENSE** 

PRODUCT CODE: SEN-135/NS-C/P

### **DESCRIPTION:**

4 hole bath shower mixer deck mounted with shower kit without spout for use with bath filler waste and overflow ceramic cartridge ELE-VALVE/CD-3/4 2 x 3/4" x 3/4" x 500mm flexipipe connections valve deck mount drill hole diameter 33mm diverter deck mount drill hole diameter 46mm handset deck mount drill hole 2 diameter 7mm minimum operating pressure 1.0 bar MP