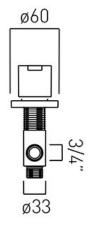

### **DESCRIPTION:**

4 hole bath shower mixer deck mounted with shower kit without spout for use with bath filler waste and overflow ceramic cartridge ELE-VALVE/CD-3/4 2 x 3/4" x 3/4" x 500mm flexipipe connections valve deck mount drill hole diameter 33mm diverter deck mount drill hole diameter 46mm handset deck mount drill hole 2 diameter 7mm minimum operating pressure 1.0 bar MP

# TECHNICAL DRAWING

**COLLECTION: SENSE** 

PRODUCT CODE: SEN-135/NS-C/P