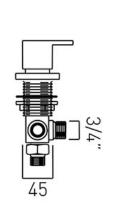

# TECHNICAL DRAWING

**COLLECTION: SENSE** 

PRODUCT CODE: SEN-135/NS-C/P

### **DESCRIPTION:**

4 hole bath shower mixer deck mounted with shower kit without spout for use with bath filler waste and overflow ceramic cartridge ELE-VALVE/CD-3/4 2 x 3/4" x 3/4" x 500mm flexipipe connections valve deck mount drill hole diameter 33mm diverter deck mount drill hole diameter 46mm handset deck mount drill hole 2 diameter 7mm minimum operating pressure 1.0 bar MP