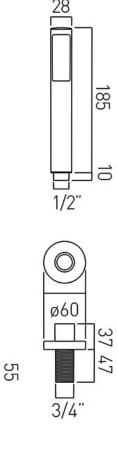

# TECHNICAL DRAWING

**COLLECTION: SENSE** 

PRODUCT CODE: SEN-135/NS-C/P

### **DESCRIPTION:**

4 hole bath shower mixer deck mounted with shower kit without spout for use with bath filler waste and overflow ceramic cartridge ELE-VALVE/CD-3/4 2 x 3/4" x 3/4" x 500mm flexipipe connections valve deck mount drill hole diameter 33mm diverter deck mount drill hole diameter 46mm handset deck mount drill hole 2 diameter 7mm minimum operating pressure 1.0 bar MP