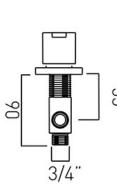

### **DESCRIPTION:**

4 hole bath shower mixer deck mounted with shower kit without spout for use with bath filler waste and overflow ceramic cartridge ELE-VALVE/CD-3/4 2 x 3/4" x 3/4" x 500mm flexipipe connections valve deck mount drill hole diameter 33mm diverter deck mount drill hole diameter 46mm handset deck mount drill hole 2 diameter 7mm minimum operating pressure 1.0 bar MP

# TECHNICAL DRAWING

**COLLECTION: SENSE** 

PRODUCT CODE: SEN-135/NS-C/P