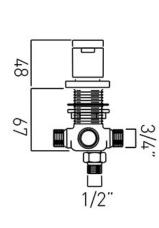

# TECHNICAL DRAWING

**COLLECTION: SENSE** 

PRODUCT CODE: SEN-135/NS-C/P

### **DESCRIPTION:**

4 hole bath shower mixer deck mounted with shower kit without spout for use with bath filler waste and overflow ceramic cartridge ELE-VALVE/CD-3/4 2 x 3/4" x 3/4" x 500mm flexipipe connections valve deck mount drill hole diameter 33mm diverter deck mount drill hole diameter 46mm handset deck mount drill hole 2 diameter 7mm minimum operating pressure 1.0 bar MP