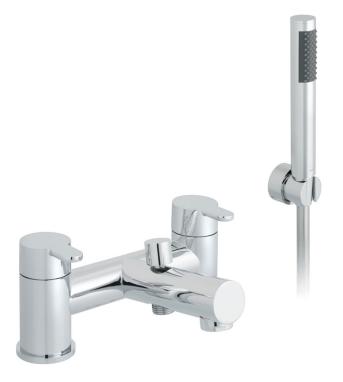

# SPECIFICATION SHEET

**COLLECTION: SENSE** 

PRODUCT CODE: SEN-130+K-C/P

## **DESCRIPTION:**

2 hole bath shower mixer deck mounted with shower kit with water flow straightener cold ceramic cartridge Z00-130+137-VALVE/CL hot ceramic cartridge Z00-130+137-VALVE/HT 3/4" x 50mm fitted tail connections deck mount drill hole diameter 28mm minimum operating pressure 0.2 bar LP

## FINISH:

Chrome