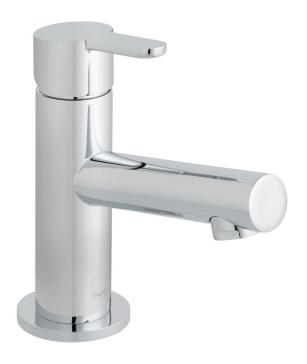

### **DESCRIPTION:**

mini mono basin mixer single lever deck mounted smooth bodied without universal basin waste with water flow aerator ceramic cartridge ZOO-100M-CAR 2 x 1/2" x 400mm flexipipe connections deck mount drill hole diameter 30mm minimum operating pressure 0.5 bar LP

### FINISH:

Chrome