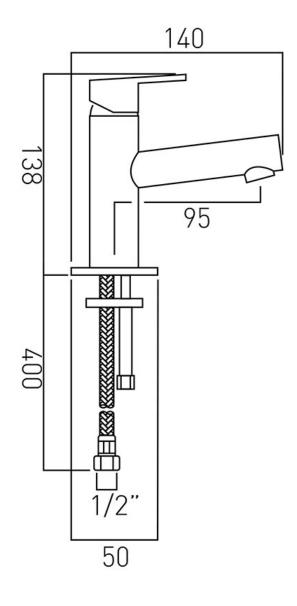

# TECHNICAL DRAWING

**COLLECTION:** SENSE

PRODUCT CODE: SEN-100M/SB-C/P

tel: 01934 744466 email: sales@vado.com www.vado.com

### **DESCRIPTION:**

mini mono basin mixer single lever deck mounted smooth bodied without universal basin waste with water flow aerator ceramic cartridge ZOO-100M-CAR 2 x 1/2" x 400mm flexipipe connections deck mount drill hole diameter 30mm minimum operating pressure 0.5 bar LP