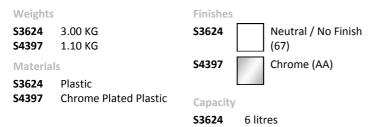

### **ILLUSTRATED**

S3624 Conceala 2 cistern 6/4 litre dual flush valve top inlet and internal overflow, alternative height plastic flushbends

**S4397** Contemporary flush plate dual flush, Armitage Shanks logo

for Conceala 2 cisterns

### **OPTIONS**

SV316 3 metre tube
E4437 Contemporary flush plate dual flush, Ideal Standard logo for Conceala 2 cisterns
S4399 Contemporary flush plate dual flush, unbranded for Conceala 2 cisterns