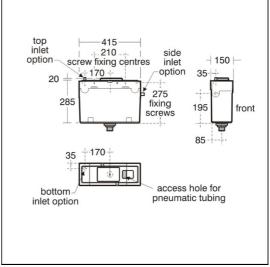

## Conceala 2 Cistern Universal Height 6/4 Litre Valve, Top Inlet

### **ILLUSTRATED**

S3624 Conceala 2 cistern 6/4 litre dual flush valve top inlet and internal overflow, alternative height plastic flushbends

**S4397** Contemporary flush plate dual flush, Armitage Shanks logo