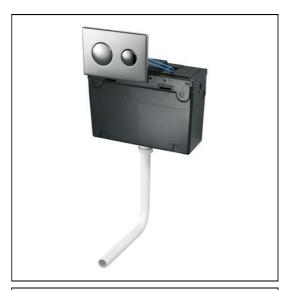

## Conceala 2 Cistern Universal Height 6/4 Litre Valve, Top Inlet

### **ILLUSTRATED**

S3624 Conceala 2 cistern 6/4 litre dual flush valve top inlet and internal overflow, alternative height plastic flushbends

**S4397** Contemporary flush plate dual flush, Armitage Shanks logo