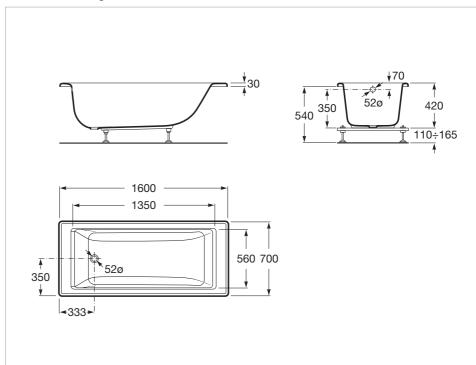

## **Technical drawings**

Internal height (mm): 420 Internal length (mm): 1350 Internal width (mm): 560

Material: Acrylic Shape: Rectangular Sound insulation

Water capacity to overflow (I): 170