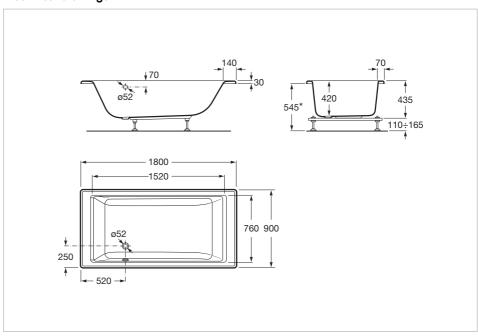

## **Technical drawings**

Internal height (mm): 420 Internal length (mm): 1520 Internal width (mm): 760

Material: Acrylic Shape: Rectangular Sound insulation

Water capacity to overflow (I): 250

Weight (Kg): 27.5