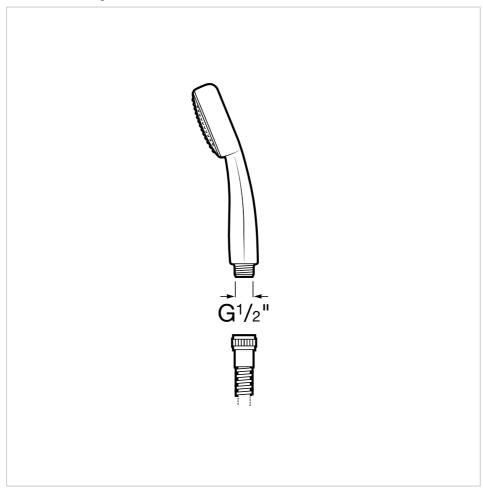

#### Handshower with Rain function

Diameter (mm): 80 Finish: Chrome Flow rate Rain (l/min - 3 bar): 6 Number of functions: 1 Shape: Circular