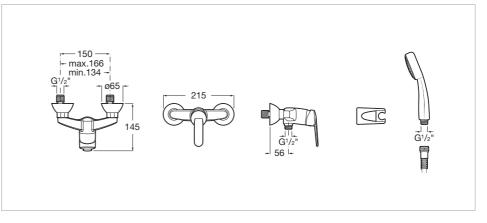

# Wall-mounted shower mixer with 1.50 m flexible shower hose, handshower and wall bracket

Application: Shower Finish: Chrome Installation type: Wall-mounted