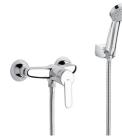

# Wall-mounted shower mixer with 1.50 m flexible shower hose, handshower and wall bracket

Application: Shower Finish: Chrome Installation type: Wall-mounted