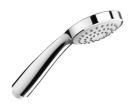

#### Handshower with Rain function

Diameter (mm): 80 Finish: Chrome Flow rate Rain (l/min - 3 bar): 6 Number of functions: 1 Shape: Circular