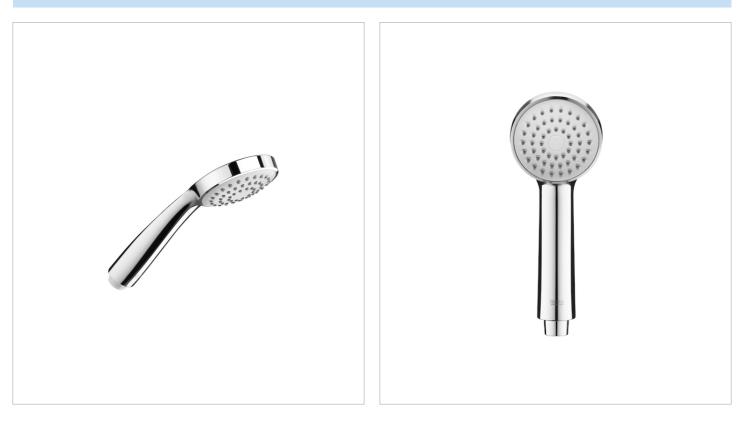

#### Handshower with Rain function

Diameter (mm): 80 Finish: Chrome Flow rate Rain (l/min - 3 bar): 6 Number of functions: 1 Shape: Circular