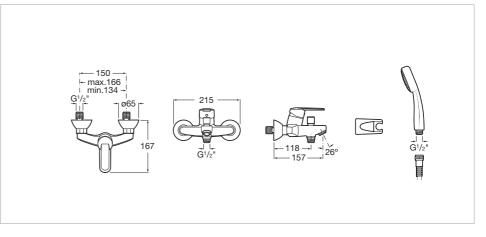

# Wall-mounted bath-shower mixer with automatic diverter, handshower 1,70 m flexible hose and wall bracket

Application: Bath Diverter: Automatic Finish: Chrome Installation type: Wall-mounted

#### **Technical drawings**