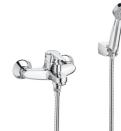

# Wall-mounted bath-shower mixer with automatic diverter, handshower 1,70 m flexible hose and wall bracket

Application: Bath Diverter: Automatic Finish: Chrome Installation type: Wall-mounted