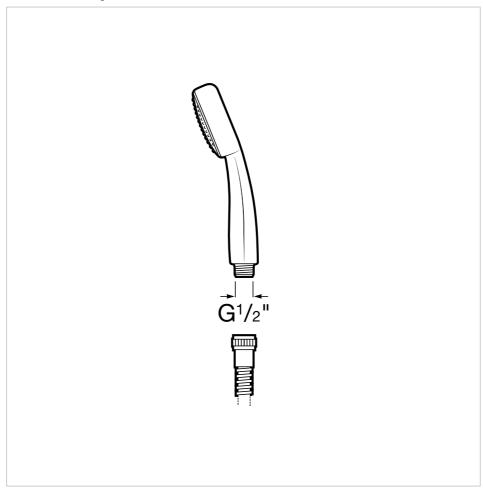

#### Handshower with Rain function

Diameter (mm): 80 Finish: Chrome Flow rate Rain (l/min - 3 bar): 6 Number of functions: 1 Shape: Circular

#### **Technical drawings**