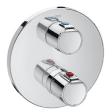

Victoria Ref. 5A2A18C00

## **Built-In Thermostatic Bath-Shower Mixer**

Application: Bath, Shower Finish: Chrome Inferior free outlet Installation type: Built-in Number of water inlets: 2