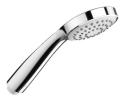

## Handshower with Rain function

Diameter (mm): 80 Finish: Chrome Flow rate Rain (I/mir

Flow rate Rain (I/min - 3 bar): 6 Number of functions: 1 Shape: Circular