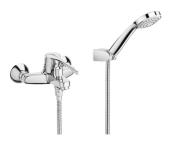

Designed by **Toni Clariana** 

MAGMA is an interdisciplinary Barcelonabased practice with a team that includes industrial and graphic designers, project engineers, marketing consultants, advertising and creative professionals, all working together to manage global projects noteworthy for their creative focus. PRO - Wall-mounted bath-shower mixer with automatic diverter, handshower 1,70 m flexible hose and swivel wall bracket. Handle for People with Reduced Mobility.

Application: Bath Diverter: Automatic Finish: Chrome

Flexible supply hoses included Installation type: Wall-mounted

Sustainable product

Water connection diameter: 1/2"