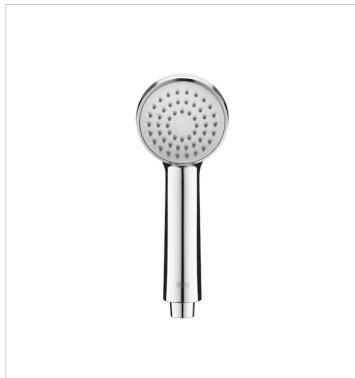

## Handshower with Rain function

Diameter (mm): 80 Finish: Chrome Flow rate Rain (I/mir

Flow rate Rain (I/min - 3 bar): 6 Number of functions: 1 Shape: Circular