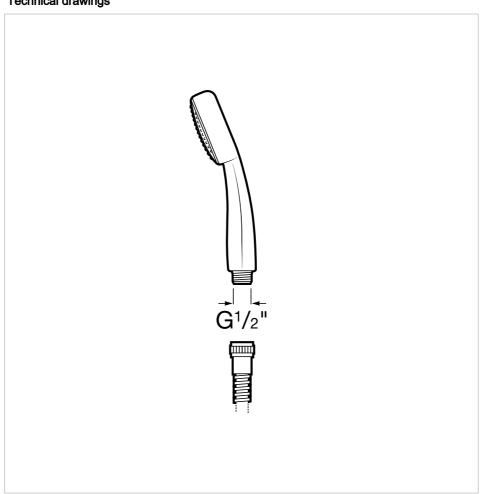

## **Technical drawings**

Natura Ref. G0082700R

## Handshower with Rain function

Diameter (mm): 80 Finish: Chrome Flow rate Rain (I/mir

Flow rate Rain (I/min - 3 bar): 6 Number of functions: 1 Shape: Circular