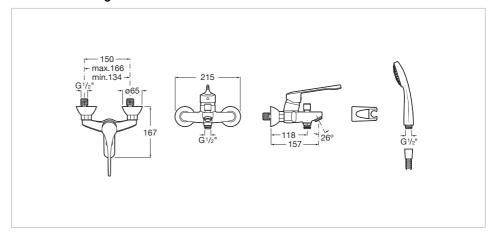

## **Technical drawings**

Natura Ref. G0082700R

Its look -based on simple contemporary design- and functionality are inspired by the basic elements of nature.

Designed by **Toni Clariana** 

MAGMA is an interdisciplinary Barcelonabased practice with a team that includes industrial and graphic designers, project engineers, marketing consultants, advertising and creative professionals, all working together to manage global projects noteworthy for their creative focus. PRO - Wall-mounted bath-shower mixer with automatic diverter, handshower 1,70 m flexible hose and swivel wall bracket. Handle for People with Reduced Mobility.

Application: Bath Diverter: Automatic Finish: Chrome

Flexible supply hoses included Installation type: Wall-mounted

Sustainable product

Water connection diameter: 1/2"