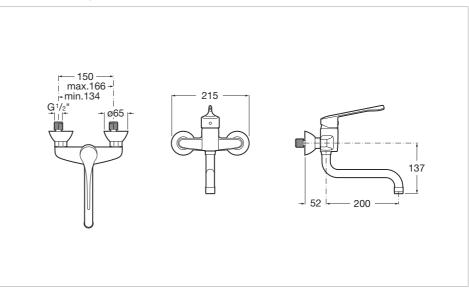

## PRO - Wall-mounted basin or sink mixer with swivel spout. Handle for People with Reduced Mobility.

Ref. 5A7623C00

Aerator type: Integrated Application: Basin, Kitchen sink, Laundry sink Finish: Chrome Installation type: Wall-mounted Maximum width between connections (mm): 166 Minimum width between connections (mm): 134 Recommended for public spaces Spout length (mm): 252 Spout position: Low Swivel spout

Type of cartridge: Ceramic Disc Water connection diameter: 1/2"

## **Technical drawings**