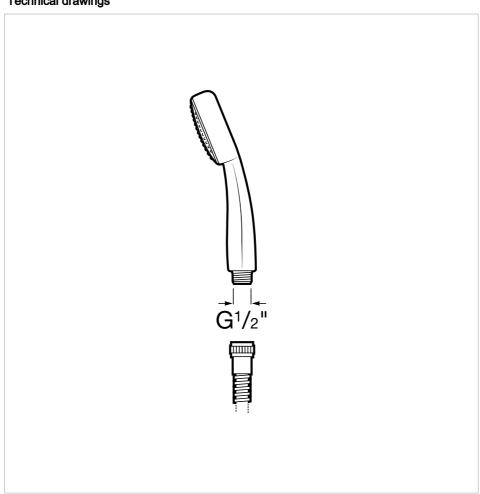

## **Technical drawings**

Natura Ref. G0082700R

Its look -based on simple contemporary design- and functionality are inspired by the basic elements of nature.

## Handshower with Rain function

Diameter (mm): 80 Finish: Chrome Flow rate Rain (I/mir

Flow rate Rain (I/min - 3 bar): 6 Number of functions: 1 Shape: Circular

## **Technical drawings**

Natura Ref. G0082700R