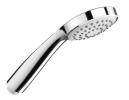

## **Technical drawings**

Natura Ref. G0082700R

Its look -based on simple contemporary design- and functionality are inspired by the basic elements of nature.

## Handshower with Rain function

Diameter (mm): 80 Finish: Chrome Flow rate Rain (I/mir

Flow rate Rain (I/min - 3 bar): 6 Number of functions: 1 Shape: Circular

## **Technical drawings**

Natura Ref. G0082700R