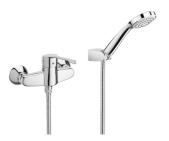

Victoria Ref. 5A2023C02

A traditional response to classic atmospheres. Elegant and functional curves in an extensive collection of pieces that combine simplicity and versatility, offering the convenience of well-tried solutions.

Designed by **Toni Clariana** 

MAGMA is an interdisciplinary Barcelonabased practice with a team that includes industrial and graphic designers, project engineers, marketing consultants, advertising and creative professionals, all working together to manage global projects noteworthy for their creative focus. PRO - Wall-mounted shower mixer, 1,70m flexible shower hose and swivel wall bracket. Handle for People with Reduced Mobility.

Application: Shower Finish: Chrome

Flexible supply hoses included Installation type: Wall-mounted