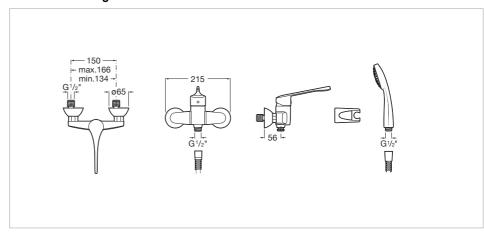

Designed by **Toni Clariana** 

MAGMA is an interdisciplinary Barcelonabased practice with a team that includes industrial and graphic designers, project engineers, marketing consultants, advertising and creative professionals, all working together to manage global projects noteworthy for their creative focus. PRO - Wall-mounted shower mixer, 1,70m flexible shower hose and swivel wall bracket. Handle for People with Reduced Mobility.

Application: Shower Finish: Chrome

Flexible supply hoses included Installation type: Wall-mounted