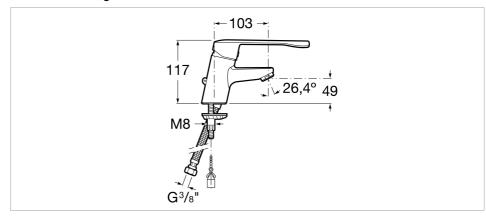

123C00



## PRO - Basin mixer with chain connector. Handle for People with Reduced Mobility.

Application: Basin Finish: Chrome

Flexible supply hoses included Installation type: Deck-mounted Recommended for public spaces

With chain connector







A traditional response to classic atmospheres. Elegant and functional curves in an extensive collection of pieces that combine simplicity and versatility, offering the convenience of well-tried solutions.



Designed by **Toni Clariana** 

MAGMA is an interdisciplinary Barcelonabased practice with a team that includes industrial and graphic designers, project engineers, marketing consultants, advertising and creative professionals, all working together to manage global projects noteworthy for their creative focus.

## **Technical drawings**