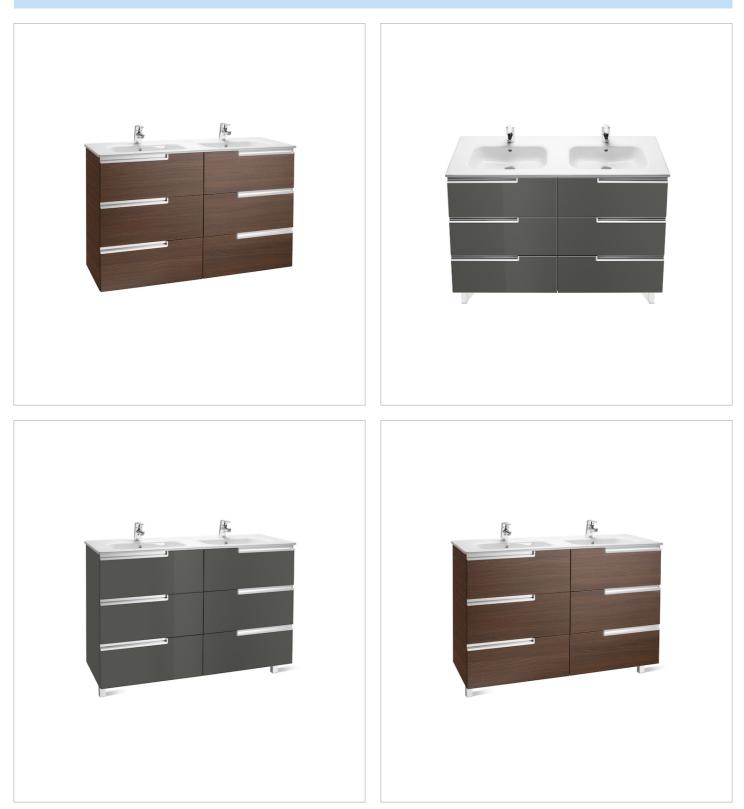

### Unik (base unit and double bowl basin)

Base unit / Closing and opening system: Soft close drawers Base unit / Doors and drawers combination: 6 drawers Base unit / Structure: Drawers Basin / Double bowl Basin / Double bowl Basin / Integrated shelf Basin / Shelf position: On both sides Basin / Shelf position: On both sides Installation type: Wall-hung, Wall-hung with optional legs Material / Basin: Vitreous china Tap installation: On the basin

### **Technical drawings**

Simplicity and functionality are the highlights of this collection, which offers solutions for the bathroom space with an up-to-date design. Proposals perfectly adapted to every life style and that permit customizing the bath area with different compositions.