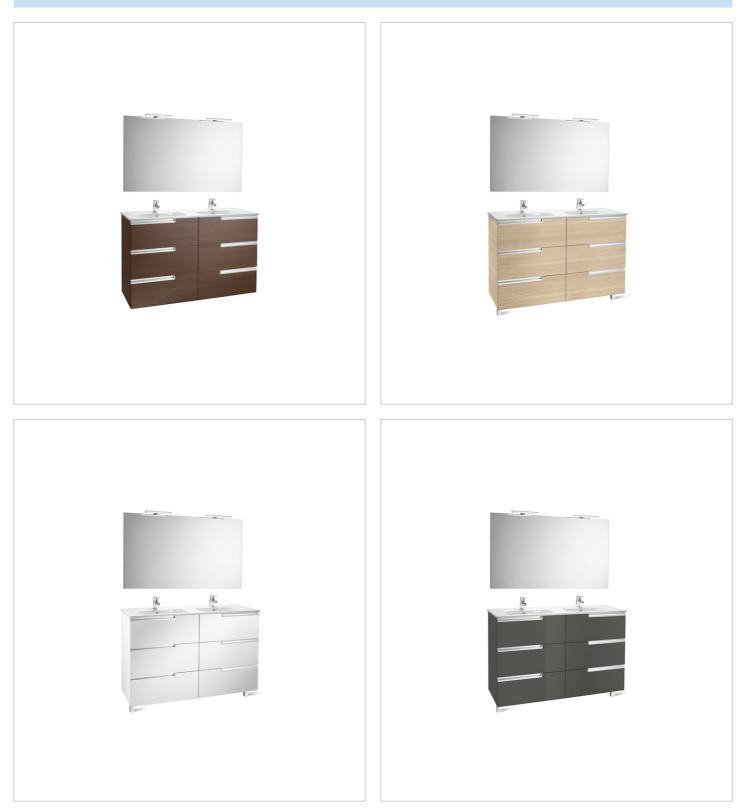

Simplicity and functionality are the highlights of this collection, which offers solutions for the bathroom space with an up-to-date design. Proposals perfectly adapted to every life style and that permit customizing the bath area with different compositions.

### Unik (base unit and double bowl basin)

Base unit / Closing and opening system: Soft close drawers Base unit / Doors and drawers combination: 6 drawers Base unit / Structure: Drawers Basin / Double bowl Basin / Double bowl Basin / Integrated shelf Basin / Shelf position: On both sides Basin / Shelf position: On both sides Installation type: Wall-hung, Wall-hung with optional legs Material / Basin: Vitreous china Tap installation: On the basin