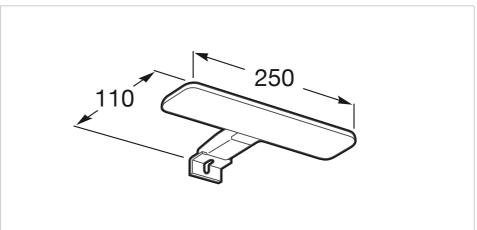

### LED Spotlight 6W

Finish: Matt Ingress Protection Rating: IP 44 Installation type: On mirror Light type: LED Position: Horizontal Power (W): 6 Sustainable product

# Starlight

Ref. 813082000