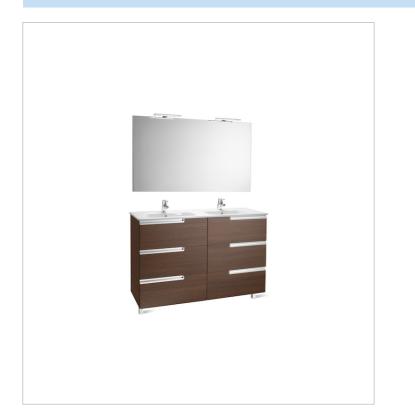

# Pack Family (base unit, double bowl basin, mirror and two LED spotlights)

Ref. 855845...

Base unit / Closing and opening system: Soft close drawers Base unit / Doors and drawers combination: 6 drawers Base unit / Structure: Drawers Basin / Double bowl Basin / Integrated shelf Basin / Shelf position: On both sides Basin / Taphole configuration: 2 tapholes Dimensions / Mirror / Height (mm): 700 Dimensions / Mirror / Length (mm): 1200 Dimensions / Mirror / Width (mm): 19 Installation type: Wall-hung, Wall-hung with optional legs Material / Basin: Vitreous china Material / Mirror frame: Aluminium Mirror / Ingress Protection Rating of the light: IP 44 Mirror / Light type: LED Mirror / Lighting: Spotlights included Mirror / Number of lights: 2 Mirror / Power per light (W): 6 Tap installation: On the basin