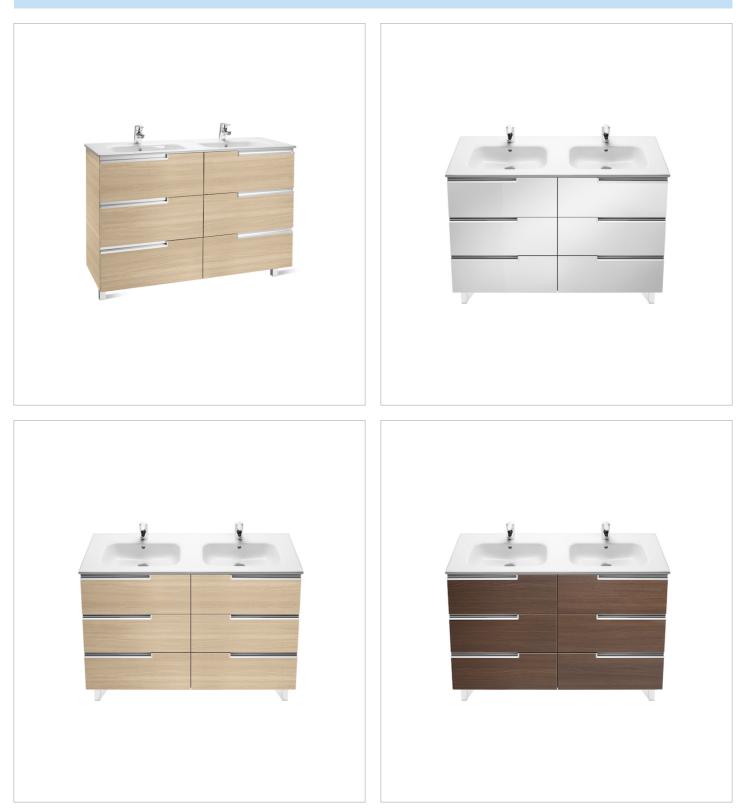

### Unik (base unit and double bowl basin)

Base unit / Closing and opening system: Soft close drawers Base unit / Doors and drawers combination: 6 drawers Base unit / Structure: Drawers Basin / Double bowl Basin / Double bowl Basin / Integrated shelf Basin / Shelf position: On both sides Basin / Shelf position: On both sides Installation type: Wall-hung, Wall-hung with optional legs Material / Basin: Vitreous china Tap installation: On the basin

### **Technical drawings**

Simplicity and functionality are the highlights of this collection, which offers solutions for the bathroom space with an up-to-date design. Proposals perfectly adapted to every life style and that permit customizing the bath area with different compositions.