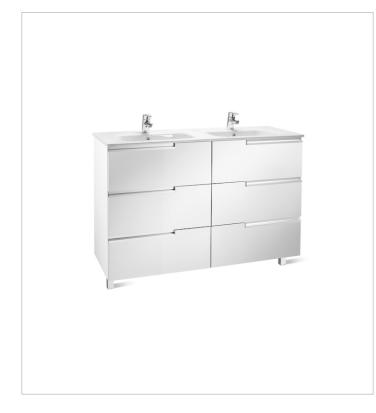

# Pack Family (base unit, double bowl basin, mirror and two LED spotlights)

Ref. 855845...

Base unit / Closing and opening system: Soft close drawers Base unit / Doors and drawers combination: 6 drawers Base unit / Structure: Drawers Basin / Double bowl Basin / Integrated shelf Basin / Shelf position: On both sides Basin / Taphole configuration: 2 tapholes Dimensions / Mirror / Height (mm): 700 Dimensions / Mirror / Length (mm): 1200 Dimensions / Mirror / Width (mm): 19 Installation type: Wall-hung, Wall-hung with optional legs Material / Basin: Vitreous china Material / Mirror frame: Aluminium Mirror / Ingress Protection Rating of the light: IP 44 Mirror / Light type: LED Mirror / Lighting: Spotlights included Mirror / Number of lights: 2 Mirror / Power per light (W): 6 Tap installation: On the basin