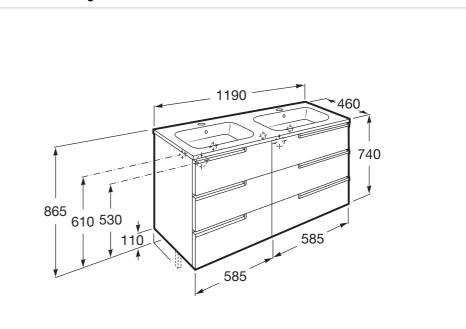

# Pack Family (base unit, double bowl basin, mirror and two LED spotlights)

Ref. 855845...

Base unit / Closing and opening system: Soft close drawers Base unit / Doors and drawers combination: 6 drawers Base unit / Structure: Drawers Basin / Double bowl Basin / Integrated shelf Basin / Shelf position: On both sides Basin / Taphole configuration: 2 tapholes Dimensions / Mirror / Height (mm): 700 Dimensions / Mirror / Length (mm): 1200 Dimensions / Mirror / Width (mm): 19 Installation type: Wall-hung, Wall-hung with optional legs Material / Basin: Vitreous china Material / Mirror frame: Aluminium Mirror / Ingress Protection Rating of the light: IP 44 Mirror / Light type: LED Mirror / Lighting: Spotlights included Mirror / Number of lights: 2 Mirror / Power per light (W): 6 Tap installation: On the basin

### Unik (base unit and double bowl basin)

Base unit / Closing and opening system: Soft close drawers Base unit / Doors and drawers combination: 6 drawers Base unit / Structure: Drawers Basin / Double bowl Basin / Double bowl Basin / Integrated shelf Basin / Shelf position: On both sides Basin / Shelf position: On both sides Installation type: Wall-hung, Wall-hung with optional legs Material / Basin: Vitreous china Tap installation: On the basin