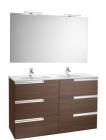

# Pack Family (base unit, double bowl basin, mirror and two LED spotlights)

Ref. 855845...

Base unit / Closing and opening system: Soft close drawers Base unit / Doors and drawers combination: 6 drawers Base unit / Structure: Drawers Basin / Double bowl Basin / Integrated shelf Basin / Shelf position: On both sides Basin / Taphole configuration: 2 tapholes Dimensions / Mirror / Height (mm): 700 Dimensions / Mirror / Length (mm): 1200 Dimensions / Mirror / Width (mm): 19 Installation type: Wall-hung, Wall-hung with optional legs Material / Basin: Vitreous china Material / Mirror frame: Aluminium Mirror / Ingress Protection Rating of the light: IP 44 Mirror / Light type: LED Mirror / Lighting: Spotlights included Mirror / Number of lights: 2 Mirror / Power per light (W): 6 Tap installation: On the basin