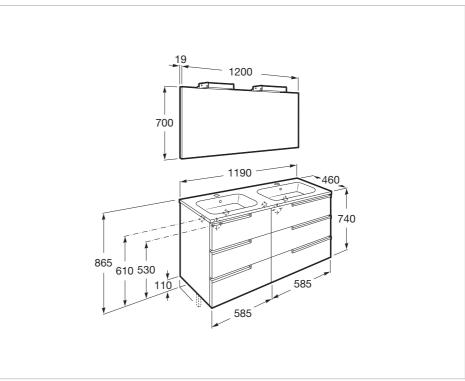

# Pack Family (base unit, double bowl basin, mirror and two LED spotlights)

Ref. 855845...

Base unit / Closing and opening system: Soft close drawers Base unit / Doors and drawers combination: 6 drawers Base unit / Structure: Drawers Basin / Double bowl Basin / Integrated shelf Basin / Shelf position: On both sides Basin / Taphole configuration: 2 tapholes Dimensions / Mirror / Height (mm): 700 Dimensions / Mirror / Length (mm): 1200 Dimensions / Mirror / Width (mm): 19 Installation type: Wall-hung, Wall-hung with optional legs Material / Basin: Vitreous china Material / Mirror frame: Aluminium Mirror / Ingress Protection Rating of the light: IP 44 Mirror / Light type: LED Mirror / Lighting: Spotlights included Mirror / Number of lights: 2 Mirror / Power per light (W): 6 Tap installation: On the basin

### **Technical drawings**