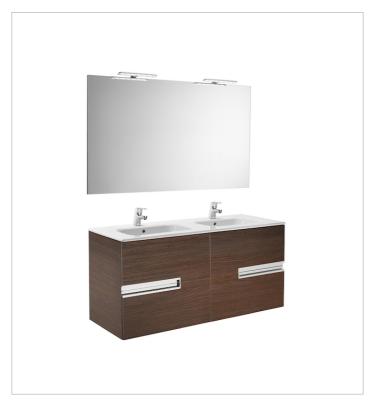

# Pack (base unit, double bowl basin, mirror and two LED spotlights)

Base unit / Closing and opening system: Soft

close drawers

Base unit / Doors and drawers combination: 4

drawers

Base unit / Structure: Drawers

Basin / Double bowl Basin / Integrated shelf

Basin / Shelf position: On both sides
Basin / Taphole configuration: 2 tapholes
Dimensions / Mirror / Height (mm): 700
Dimensions / Mirror / Length (mm): 1200
Dimensions / Mirror / Width (mm): 19
Installation type: Wall-hung, Wall-hung with

optional legs

Material / Basin: Vitreous china Material / Mirror frame: Aluminium

Mirror / Ingress Protection Rating of the light:

IP 44

Mirror / Light type: LED

Mirror / Lighting: Spotlights included

Mirror / Number of lights: 2 Mirror / Power per light (W): 6 Tap installation: On the basin