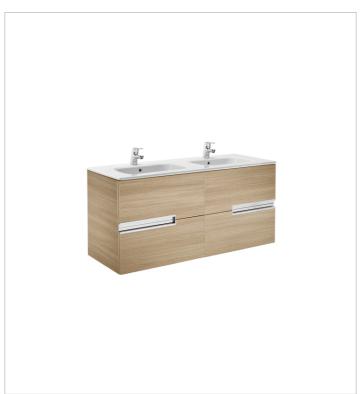

# Unik (base unit and double bowl basin)

Base unit / Closing and opening system: Soft

close drawers

Base unit / Doors and drawers combination: 4

drawers

Base unit / Structure: Drawers

Basin / Double bowl Basin / Integrated shelf

Basin / Shelf position: On both sides
Basin / Taphole configuration: 2 tapholes
Installation type: Wall-hung, Wall-hung with

optional legs

Material / Basin: Vitreous china Tap installation: On the basin

Victoria-N Ref. 855830...

Victoria-N Ref. 812336406

Simplicity and functionality are the highlights of this collection, which offers solutions for the bathroom space with an up-to-date design. Proposals perfectly adapted to every life style and that permit customizing the bath area with different compositions.