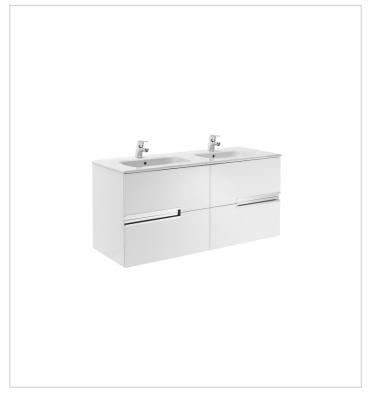

# Unik (base unit and double bowl basin)

Base unit / Closing and opening system: Soft

close drawers

Base unit / Doors and drawers combination: 4

drawers

Base unit / Structure: Drawers

Basin / Double bowl Basin / Integrated shelf

Basin / Shelf position: On both sides
Basin / Taphole configuration: 2 tapholes
Installation type: Wall-hung, Wall-hung with

optional legs

Material / Basin: Vitreous china Tap installation: On the basin

Victoria-N Ref. 855830...

Victoria-N Ref. 812336406

Simplicity and functionality are the highlights of this collection, which offers solutions for the bathroom space with an up-to-date design. Proposals perfectly adapted to every life style and that permit customizing the bath area with different compositions.