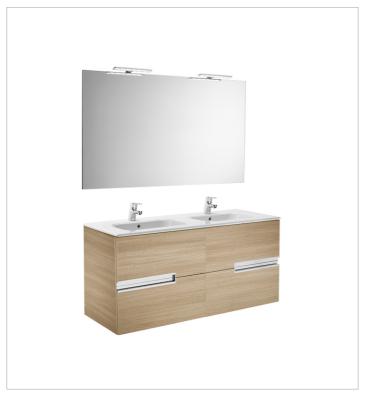

Victoria-N Ref. 855840...

Simplicity and functionality are the highlights of this collection, which offers solutions for the bathroom space with an up-to-date design. Proposals perfectly adapted to every life style and that permit customizing the bath area with different compositions.

# Pack (base unit, double bowl basin, mirror and two LED spotlights)

Base unit / Closing and opening system: Soft

close drawers

Base unit / Doors and drawers combination: 4

drawers

Base unit / Structure: Drawers

Basin / Double bowl Basin / Integrated shelf

Basin / Shelf position: On both sides
Basin / Taphole configuration: 2 tapholes
Dimensions / Mirror / Height (mm): 700
Dimensions / Mirror / Length (mm): 1200
Dimensions / Mirror / Width (mm): 19
Installation type: Wall-hung, Wall-hung with

optional legs

Material / Basin: Vitreous china Material / Mirror frame: Aluminium

Mirror / Ingress Protection Rating of the light:

IP 44

Mirror / Light type: LED

Mirror / Lighting: Spotlights included

Mirror / Number of lights: 2 Mirror / Power per light (W): 6 Tap installation: On the basin