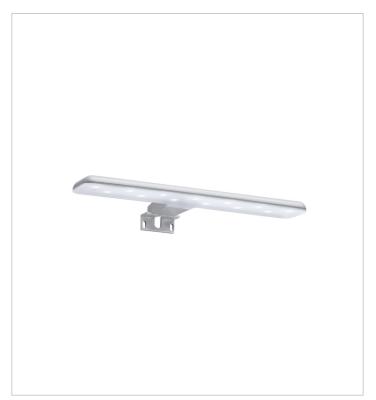

# LED Spotlight 6W

Finish: Matt

Ingress Protection Rating: IP 44
Installation type: On mirror

Light type: LED
Position: Horizontal
Power (W): 6
Sustainable product

Starlight Ref. 813082000

Victoria-N Ref. 855830...