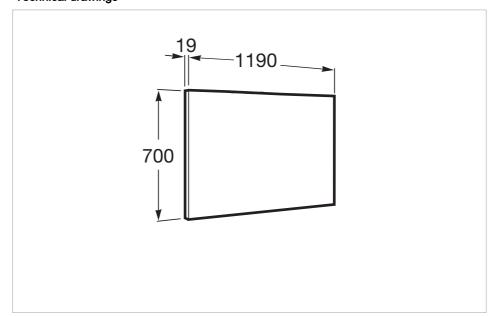

Victoria-N Ref. 855830...

Victoria-N Ref. 812336406

Simplicity and functionality are the highlights of this collection, which offers solutions for the bathroom space with an up-to-date design. Proposals perfectly adapted to every life style and that permit customizing the bath area with different compositions.

### Mirror

Frame material: Aluminium Installation type: Wall-hung Mirror orientation: Horizontal Shape: Rectangular