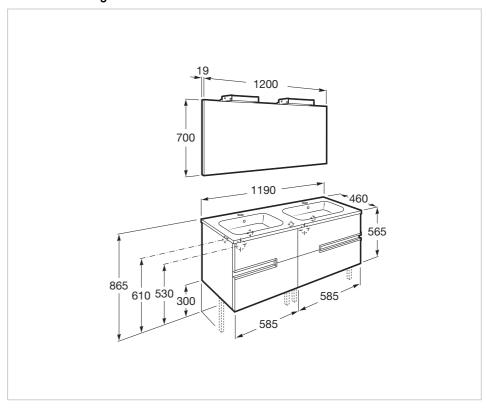

# Pack (base unit, double bowl basin, mirror and two LED spotlights)

Base unit / Closing and opening system: Soft

close drawers

Base unit / Doors and drawers combination: 4

drawers

Base unit / Structure: Drawers

Basin / Double bowl Basin / Integrated shelf

Basin / Shelf position: On both sides
Basin / Taphole configuration: 2 tapholes
Dimensions / Mirror / Height (mm): 700
Dimensions / Mirror / Length (mm): 1200
Dimensions / Mirror / Width (mm): 19
Installation type: Wall-hung, Wall-hung with

optional legs

Material / Basin: Vitreous china Material / Mirror frame: Aluminium

Mirror / Ingress Protection Rating of the light:

IP 44

Mirror / Light type: LED

Mirror / Lighting: Spotlights included

Mirror / Number of lights: 2 Mirror / Power per light (W): 6 Tap installation: On the basin