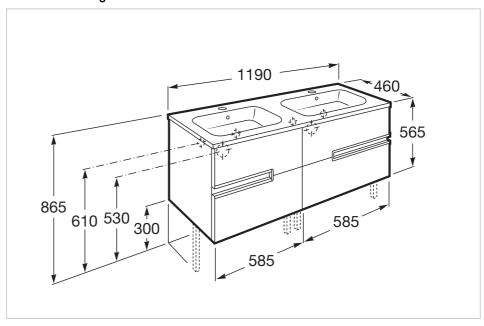

# Pack (base unit, double bowl basin, mirror and two LED spotlights)

Base unit / Closing and opening system: Soft

close drawers

Base unit / Doors and drawers combination: 4

drawers

Base unit / Structure: Drawers

Basin / Double bowl Basin / Integrated shelf

Basin / Shelf position: On both sides
Basin / Taphole configuration: 2 tapholes
Dimensions / Mirror / Height (mm): 700
Dimensions / Mirror / Length (mm): 1200
Dimensions / Mirror / Width (mm): 19
Installation type: Wall-hung, Wall-hung with

optional legs

Material / Basin: Vitreous china Material / Mirror frame: Aluminium

Mirror / Ingress Protection Rating of the light:

IP 44

Mirror / Light type: LED

Mirror / Lighting: Spotlights included

Mirror / Number of lights: 2 Mirror / Power per light (W): 6 Tap installation: On the basin