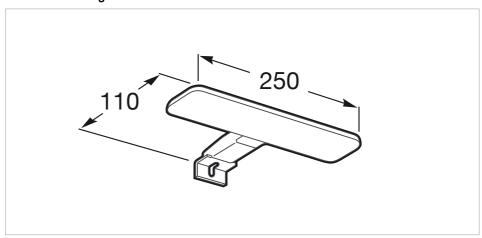

# LED Spotlight 6W

Finish: Matt

Ingress Protection Rating: IP 44
Installation type: On mirror

Light type: LED
Position: Horizontal
Power (W): 6
Sustainable product

Starlight Ref. 813082000

Victoria-N Ref. 855830...