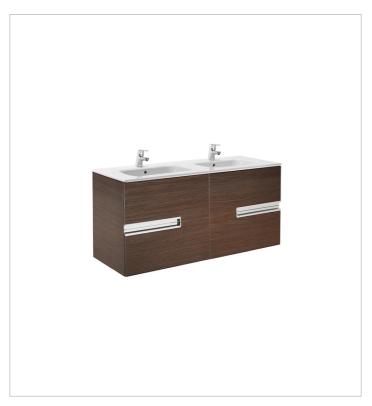

# Unik (base unit and double bowl basin)

Base unit / Closing and opening system: Soft

close drawers

Base unit / Doors and drawers combination: 4

drawers

Base unit / Structure: Drawers

Basin / Double bowl Basin / Integrated shelf

Basin / Shelf position: On both sides
Basin / Taphole configuration: 2 tapholes
Installation type: Wall-hung, Wall-hung with

optional legs

Material / Basin: Vitreous china Tap installation: On the basin

Victoria-N Ref. 855830...

Victoria-N Ref. 812336406

Simplicity and functionality are the highlights of this collection, which offers solutions for the bathroom space with an up-to-date design. Proposals perfectly adapted to every life style and that permit customizing the bath area with different compositions.