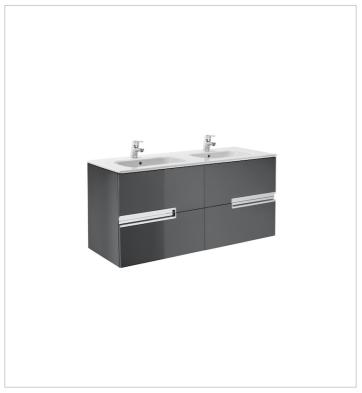

# Unik (base unit and double bowl basin)

Base unit / Closing and opening system: Soft

close drawers

Base unit / Doors and drawers combination: 4

drawers

Base unit / Structure: Drawers

Basin / Double bowl Basin / Integrated shelf

Basin / Shelf position: On both sides
Basin / Taphole configuration: 2 tapholes
Installation type: Wall-hung, Wall-hung with

optional legs

Material / Basin: Vitreous china Tap installation: On the basin

Victoria-N Ref. 855830...

Victoria-N Ref. 812336406

Simplicity and functionality are the highlights of this collection, which offers solutions for the bathroom space with an up-to-date design. Proposals perfectly adapted to every life style and that permit customizing the bath area with different compositions.