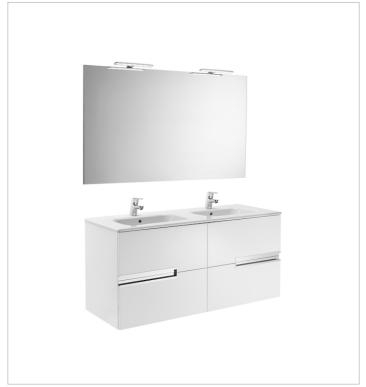

Simplicity and functionality are the highlights of this collection, which offers solutions for the bathroom space with an up-to-date design. Proposals perfectly adapted to every life style and that permit customizing the bath area with different compositions.

# Unik (base unit and double bowl basin)

Base unit / Closing and opening system: Soft

close drawers

Base unit / Doors and drawers combination: 4

drawers

Base unit / Structure: Drawers

Basin / Double bowl Basin / Integrated shelf

Basin / Shelf position: On both sides
Basin / Taphole configuration: 2 tapholes
Installation type: Wall-hung, Wall-hung with

optional legs

Material / Basin: Vitreous china Tap installation: On the basin