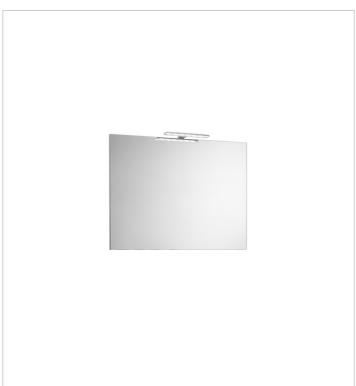

Basin / Double bowl Basin / Integrated shelf

Basin / Shelf position: On both sides
Basin / Taphole configuration: 2 tapholes
Dimensions / Mirror / Height (mm): 700
Dimensions / Mirror / Length (mm): 1200
Dimensions / Mirror / Width (mm): 19
Installation type: Wall-hung, Wall-hung with

optional legs

Material / Basin: Vitreous china Material / Mirror frame: Aluminium

Mirror / Ingress Protection Rating of the light:

IP 44

Mirror / Light type: LED

Mirror / Lighting: Spotlights included

Mirror / Number of lights: 2 Mirror / Power per light (W): 6 Tap installation: On the basin

### Mirror

Frame material: Aluminium Installation type: Wall-hung Mirror orientation: Horizontal Shape: Rectangular