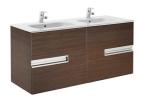

# Unik (base unit and double bowl basin)

Base unit / Closing and opening system: Soft

close drawers

Base unit / Doors and drawers combination: 4

drawers

Base unit / Structure: Drawers

Basin / Double bowl Basin / Integrated shelf

Basin / Shelf position: On both sides
Basin / Taphole configuration: 2 tapholes
Installation type: Wall-hung, Wall-hung with

optional legs

Material / Basin: Vitreous china Tap installation: On the basin