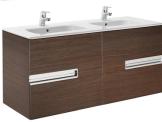

# Unik (base unit and double bowl basin)

Base unit / Closing and opening system: Soft

close drawers

Base unit / Doors and drawers combination: 4

drawers

Base unit / Structure: Drawers

Basin / Double bowl Basin / Integrated shelf

Basin / Shelf position: On both sides
Basin / Taphole configuration: 2 tapholes
Installation type: Wall-hung, Wall-hung with

optional legs

Material / Basin: Vitreous china Tap installation: On the basin