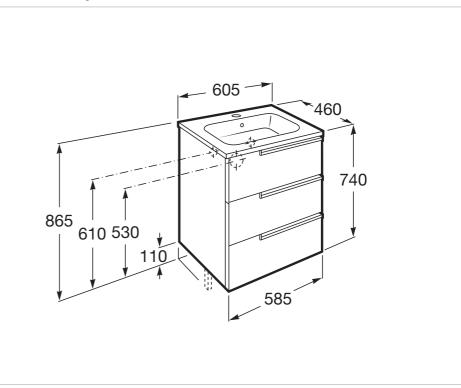

#### Pack Family (base unit, basin, mirror and LED spotlight)

Base unit / Closing and opening system: Soft close drawers Base unit / Doors and drawers combination: 3 drawers Base unit / Structure: Drawers Basin / Integrated shelf Basin / Shelf position: On both sides Basin / Taphole configuration: 1 taphole in the middle Dimensions / Mirror / Height (mm): 700 Dimensions / Mirror / Length (mm): 600 Dimensions / Mirror / Width (mm): 19 Installation type: Wall-hung, Wall-hung with optional legs Material / Basin: Vitreous china Material / Mirror frame: Aluminium Mirror / Ingress Protection Rating of the light: IP 44 Mirror / Light type: LED Mirror / Lighting: Spotlights included Mirror / Number of lights: 1 Mirror / Power per light (W): 6

#### Unik (base unit and basin)

Base unit / Closing and opening system: Soft close drawers Base unit / Doors and drawers combination: 3 drawers Base unit / Structure: Drawers Basin / Integrated shelf Basin / Shelf position: On both sides Basin / Taphole configuration: 1 taphole in the middle Installation type: Wall-hung, Wall-hung with optional legs Material / Basin: Vitreous china Tap installation: On the basin