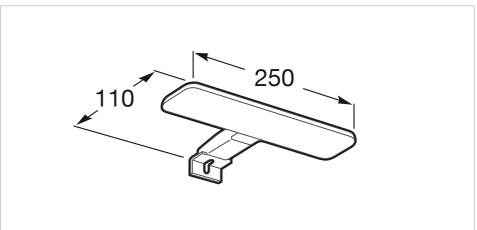

## LED Spotlight 6W

Finish: Matt Ingress Protection Rating: IP 44 Installation type: On mirror Light type: LED Position: Horizontal Power (W): 6 Sustainable product

## Ref. 813082000