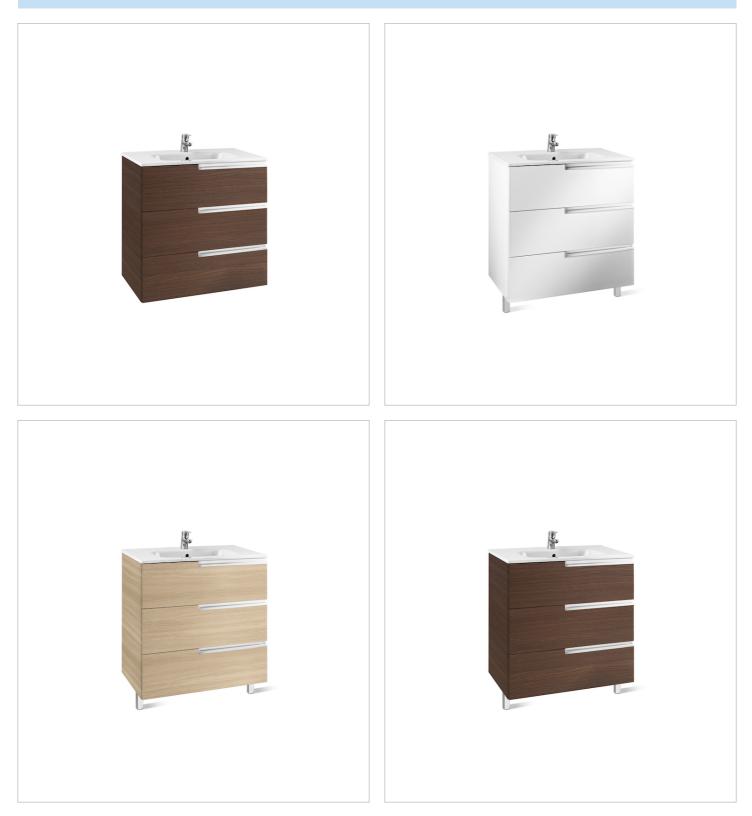

#### Ref. 855849...

Simplicity and functionality are the highlights of this collection, which offers solutions for the bathroom space with an up-to-date design. Proposals perfectly adapted to every life style and that permit customizing the bath area with different compositions.

#### Unik (base unit and basin)

Base unit / Closing and opening system: Soft close drawers Base unit / Doors and drawers combination: 3 drawers Base unit / Structure: Drawers Basin / Integrated shelf Basin / Shelf position: On both sides Basin / Taphole configuration: 1 taphole in the middle Installation type: Wall-hung, Wall-hung with optional legs Material / Basin: Vitreous china Tap installation: On the basin