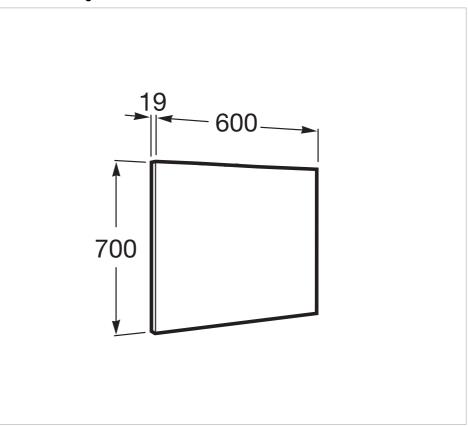

#### Pack Family (base unit, basin, mirror and LED spotlight)

Base unit / Closing and opening system: Soft close drawers Base unit / Doors and drawers combination: 3 drawers Base unit / Structure: Drawers Basin / Integrated shelf Basin / Shelf position: On both sides Basin / Taphole configuration: 1 taphole in the middle Dimensions / Mirror / Height (mm): 700 Dimensions / Mirror / Length (mm): 600 Dimensions / Mirror / Width (mm): 19 Installation type: Wall-hung, Wall-hung with optional legs Material / Basin: Vitreous china Material / Mirror frame: Aluminium Mirror / Ingress Protection Rating of the light: IP 44 Mirror / Light type: LED Mirror / Lighting: Spotlights included Mirror / Number of lights: 1 Mirror / Power per light (W): 6

#### Mirror

Frame material: Aluminium Installation type: Wall-hung Mirror orientation: Vertical Shape: Rectangular