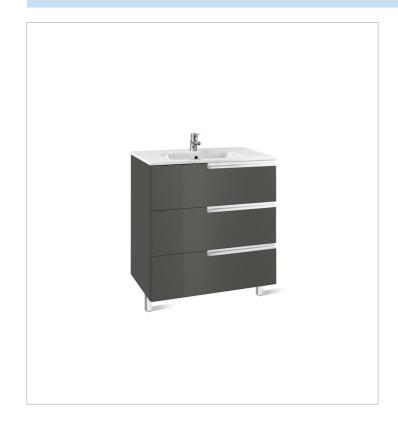

# Starlight

Ref. 813082000

Simplicity and functionality are the highlights of this collection, which offers solutions for the bathroom space with an up-to-date design. Proposals perfectly adapted to every life style and that permit customizing the bath area with different compositions.

#### Unik (base unit and basin)

Base unit / Closing and opening system: Soft close drawers Base unit / Doors and drawers combination: 3 drawers Base unit / Structure: Drawers Basin / Integrated shelf Basin / Shelf position: On both sides Basin / Taphole configuration: 1 taphole in the middle Installation type: Wall-hung, Wall-hung with optional legs Material / Basin: Vitreous china Tap installation: On the basin