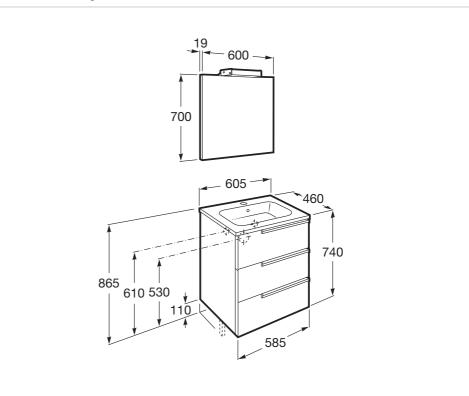

#### **Technical drawings**

Tap installation: On the basin

Ref. 855849...

Ref. 855849...

#### **Technical drawings**