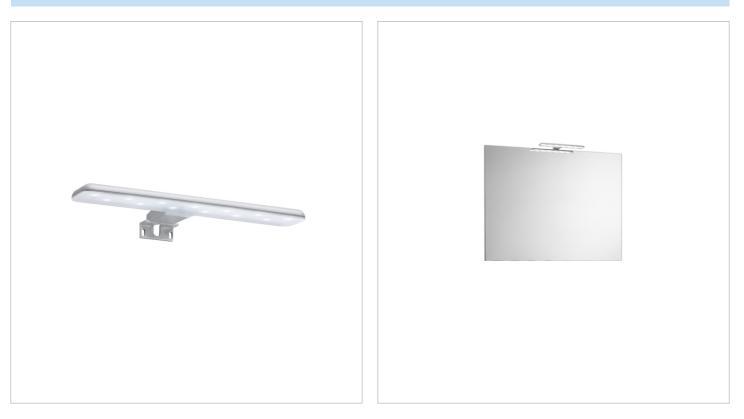

#### Pack Family (base unit, basin, mirror and LED spotlight)

Base unit / Closing and opening system: Soft close drawers Base unit / Doors and drawers combination: 3 drawers Base unit / Structure: Drawers Basin / Integrated shelf Basin / Shelf position: On both sides Basin / Taphole configuration: 1 taphole in the middle Dimensions / Mirror / Height (mm): 700 Dimensions / Mirror / Length (mm): 600 Dimensions / Mirror / Width (mm): 19 Installation type: Wall-hung, Wall-hung with optional legs Material / Basin: Vitreous china Material / Mirror frame: Aluminium Mirror / Ingress Protection Rating of the light: IP 44 Mirror / Light type: LED Mirror / Lighting: Spotlights included Mirror / Number of lights: 1 Mirror / Power per light (W): 6

#### Mirror

Frame material: Aluminium Installation type: Wall-hung Mirror orientation: Vertical Shape: Rectangular