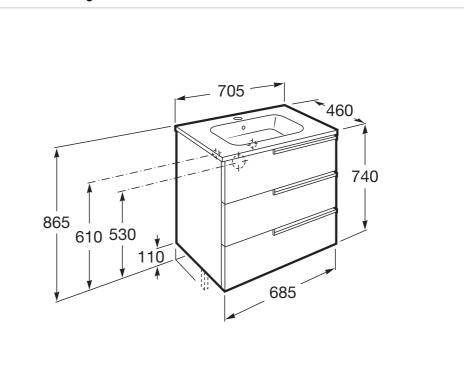

### Pack Family (base unit, basin, mirror and LED spotlight)

Base unit / Closing and opening system: Soft close drawers Base unit / Doors and drawers combination: 3 drawers Base unit / Structure: Drawers Basin / Integrated shelf Basin / Shelf position: On both sides Basin / Taphole configuration: 1 taphole in the middle Dimensions / Mirror / Height (mm): 700 Dimensions / Mirror / Length (mm): 700 Dimensions / Mirror / Width (mm): 19 Installation type: Wall-hung, Wall-hung with optional legs Material / Basin: Vitreous china Material / Mirror frame: Aluminium Mirror / Ingress Protection Rating of the light: IP 44 Mirror / Light type: LED Mirror / Lighting: Spotlights included Mirror / Number of lights: 1 Mirror / Power per light (W): 6 Tap installation: On the basin

### Unik (base unit and basin)

Base unit / Closing and opening system: Soft close drawers Base unit / Doors and drawers combination: 3 drawers Base unit / Structure: Drawers Basin / Integrated shelf Basin / Shelf position: On both sides Basin / Taphole configuration: 1 taphole in the middle Installation type: Wall-hung, Wall-hung with optional legs Material / Basin: Vitreous china Tap installation: On the basin