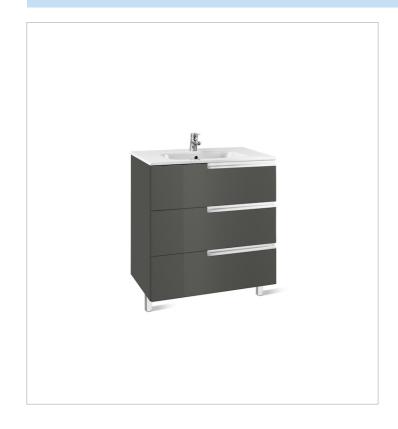

# Starlight

Ref. 813082000

Simplicity and functionality are the highlights of this collection, which offers solutions for the bathroom space with an up-to-date design. Proposals perfectly adapted to every life style and that permit customizing the bath area with different compositions.

### Unik (base unit and basin)

Base unit / Closing and opening system: Soft close drawers Base unit / Doors and drawers combination: 3 drawers Base unit / Structure: Drawers Basin / Integrated shelf Basin / Shelf position: On both sides Basin / Taphole configuration: 1 taphole in the middle Installation type: Wall-hung, Wall-hung with optional legs Material / Basin: Vitreous china Tap installation: On the basin