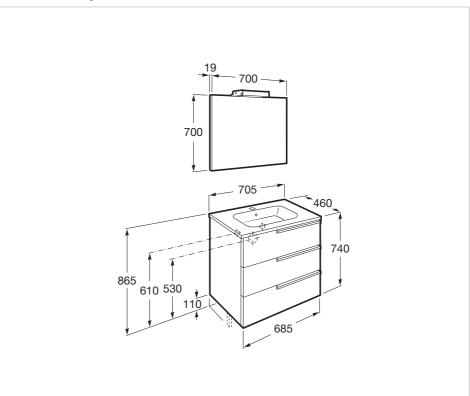

ack Family (base unit, basin, mirror and LED spotlight)

Base unit / Closing and opening system: Soft close drawers Base unit / Doors and drawers combination: 3 drawers Base unit / Structure: Drawers Basin / Integrated shelf Basin / Shelf position: On both sides Basin / Taphole configuration: 1 taphole in the middle Dimensions / Mirror / Height (mm): 700 Dimensions / Mirror / Length (mm): 700 Dimensions / Mirror / Width (mm): 19 Installation type: Wall-hung, Wall-hung with optional legs Material / Basin: Vitreous china Material / Mirror frame: Aluminium Mirror / Ingress Protection Rating of the light: IP 44 Mirror / Light type: LED Mirror / Lighting: Spotlights included Mirror / Number of lights: 1 Mirror / Power per light (W): 6 Tap installation: On the basin

### **Technical drawings**







Ref. 855848...







Ref. 855848...







# Starlight



## LED Spotlight 6W

Finish: Matt Ingress Protection Rating: IP 44 Installation type: On mirror Light type: LED Position: Horizontal Power (W): 6 Sustainable product

### **Technical drawings**





## Ref. 813082000



# Starlight

Ref. 813082000







Simplicity and functionality are the highlights of this collection, which offers solutions for the bathroom space with an up-to-date design. Proposals perfectly adapted to every life style and that permit customizing the bath area with different compositions.

### Unik (base unit and basin)

Base unit / Closing and opening system: Soft close drawers Base unit / Doors and drawers combination: 3 drawers Base unit / Structure: Drawers Basin / Integrated shelf Basin / Shelf posit