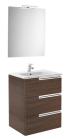

### Ref. 855848...

Simplicity and functionality are the highlights of this collection, which offers solutions for the bathroom space with an up-to-date design. Proposals perfectly adapted to every life style and that permit customizing the bath area with different compositions.

### Pack Family (base unit, basin, mirror and LED spotlight)

Base unit / Closing and opening system: Soft close drawers Base unit / Doors and drawers combination: 3 drawers Base unit / Structure: Drawers Basin / Integrated shelf Basin / Shelf position: On both sides Basin / Taphole configuration: 1 taphole in the middle Dimensions / Mirror / Height (mm): 700 Dimensions / Mirror / Length (mm): 700 Dimensions / Mirror / Width (mm): 19 Installation type: Wall-hung, Wall-hung with optional legs Material / Basin: Vitreous china Material / Mirror frame: Aluminium Mirror / Ingress Protection Rating of the light: IP 44 Mirror / Light type: LED Mirror / Lighting: Spotlights included Mirror / Number of lights: 1 Mirror / Power per light (W): 6 Tap installation: On the basin