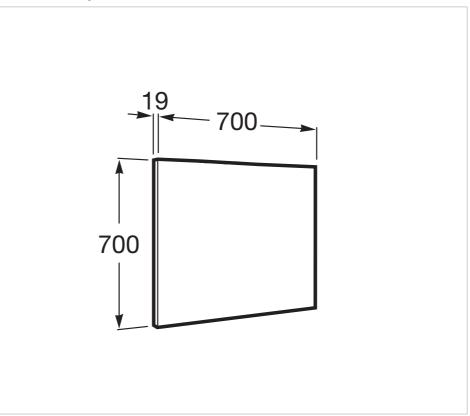

### Ref. 855838...

Ref. 855838...

Ref. 855838...

Simplicity and functionality are the highlights of this collection, which offers solutions for the bathroom space with an up-to-date design. Proposals perfectly adapted to every life style and that permit customizing the bath area with different compositions.

### Mirror

Frame material: Aluminium Installation type: Wall-hung Mirror orientation: Horizontal Shape: Square