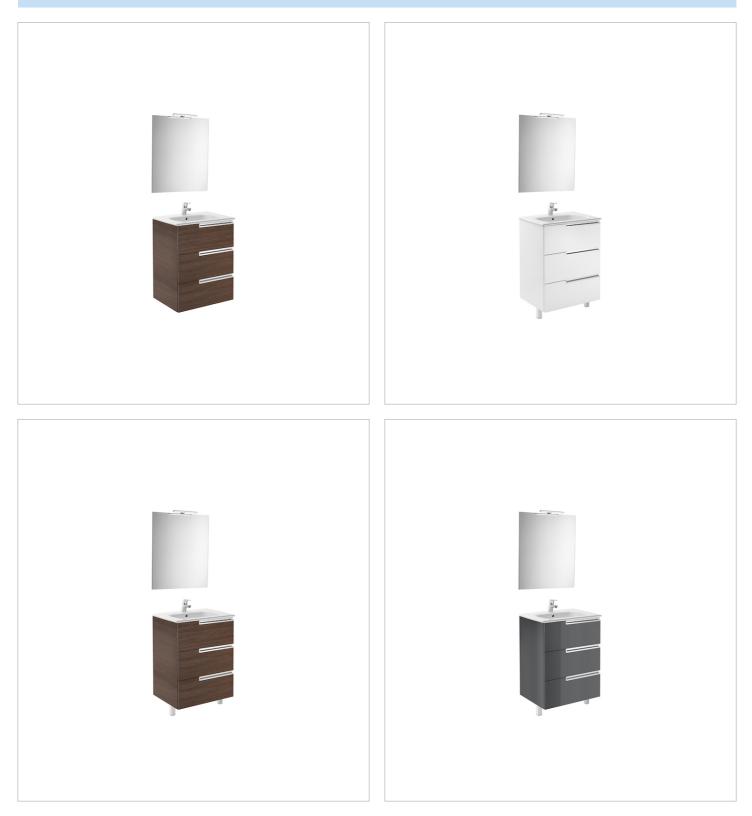

# Starlight

Ref. 813082000

Simplicity and functionality are the highlights of this collection, which offers solutions for the bathroom space with an up-to-date design. Proposals perfectly adapted to every life style and that permit customizing the bath area with different compositions.

### Unik (base unit and basin)

Base unit / Closing and opening system: Soft close drawers Base unit / Doors and drawers combination: 3 drawers Base unit / Structure: Drawers Basin / Integrated shelf Basin / Shelf position: On both sides Basin / Taphole configuration: 1 taphole in the middle Installation type: Wall-hung, Wall-hung with optional legs Material / Basin: Vitreous china Tap installation: On the basin