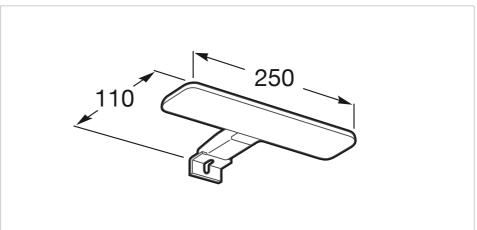

### **Technical drawings**

## Ref. 813082000

# Starlight

Ref. 813082000

Simplicity and functionality are the highlights of this collection, which offers solutions for the bathroom space with an up-to-date design. Proposals perfectly adapted to every life style and that permit customizing the bath area with different compositions.

## LED Spotlight 6W

Finish: Matt Ingress Protection Rating: IP 44 Installation type: On mirror Light type: LED Position: Horizontal Power (W): 6 Sustainable product