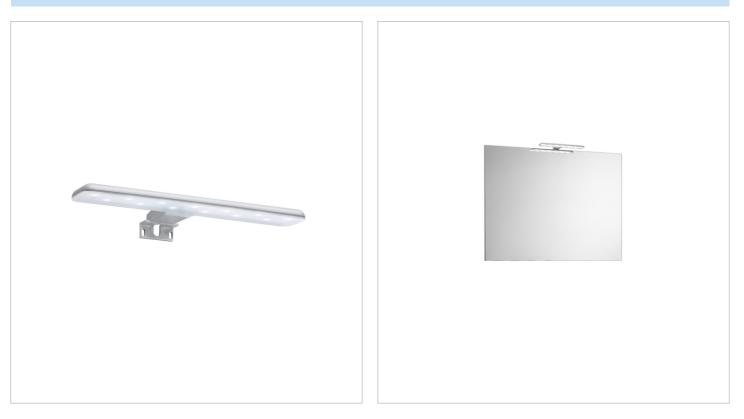

### Pack Family (base unit, basin, mirror and LED spotlight)

Base unit / Closing and opening system: Soft close drawers Base unit / Doors and drawers combination: 3 drawers Base unit / Structure: Drawers Basin / Integrated shelf Basin / Shelf position: On both sides Basin / Taphole configuration: 1 taphole in the middle Dimensions / Mirror / Height (mm): 700 Dimensions / Mirror / Length (mm): 700 Dimensions / Mirror / Width (mm): 19 Installation type: Wall-hung, Wall-hung with optional legs Material / Basin: Vitreous china Material / Mirror frame: Aluminium Mirror / Ingress Protection Rating of the light: IP 44 Mirror / Light type: LED Mirror / Lighting: Spotlights included Mirror / Number of lights: 1 Mirror / Power per light (W): 6 Tap installation: On the basin

## LED Spotlight 6W

Finish: Matt Ingress Protection Rating: IP 44 Installation type: On mirror Light type: LED Position: Horizontal Power (W): 6 Sustainable product

### Mirror

Frame material: Aluminium Installation type: Wall-hung Mirror orientation: Horizontal Shape: Square