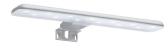

## LED Spotlight 6W

Finish: Matt Ingress Protection Rating: IP 44 Installation type: On mirror Light type: LED Position: Horizontal Power (W): 6 Sustainable product

## Ref. 813082000

# Starlight

Ref. 813082000

Simplicity and functionality are the highlights of this collection, which offers solutions for the bathroom space with an up-to-date design. Proposals perfectly adapted to every life style and that permit customizing the bath area with different compositions.