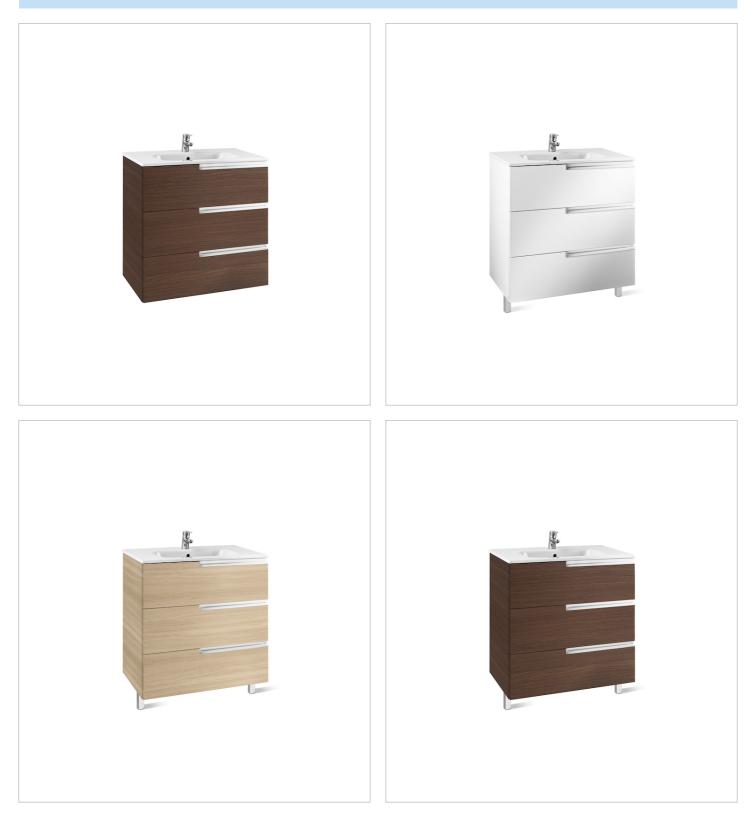

### Ref. 855848...

Simplicity and functionality are the highlights of this collection, which offers solutions for the bathroom space with an up-to-date design. Proposals perfectly adapted to every life style and that permit customizing the bath area with different compositions.

### Pack Family (base unit, basin, mirror and LED spotlight)

Base unit / Closing and opening system: Soft close drawers Base unit / Doors and drawers combination: 3 drawers Base unit / Structure: Drawers Basin / Integrated shelf Basin / Shelf position: On both sides Basin / Taphole configuration: 1 taphole in the middle Dimensions / Mirror / Height (mm): 700 Dimensions / Mirror / Length (mm): 700 Dimensions / Mirror / Width (mm): 19 Installation type: Wall-hung, Wall-hung with optional legs Material / Basin: Vitreous china Material / Mirror frame: Aluminium Mirror / Ingress Protection Rating of the light: IP 44 Mirror / Light type: LED Mirror / Lighting: Spotlights included Mirror / Number of lights: 1 Mirror / Power per light (W): 6 Tap installation: On the basin