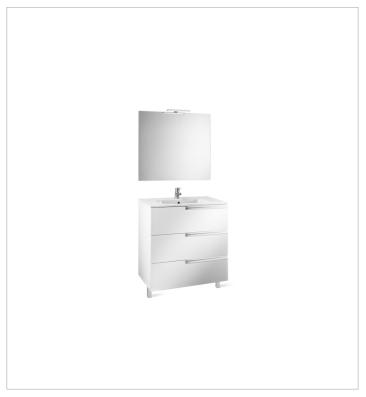

## Pack Family (base unit, basin, mirror and LED spotlight)

Base unit / Closing and opening system: Soft

close drawers

Base unit / Doors and drawers combination: 3

drawers

Base unit / Structure: Drawers

Basin / Integrated shelf

Basin / Shelf position: On both sides

Basin / Taphole configuration: 1 taphole in the

middle

Dimensions / Mirror / Height (mm): 700
Dimensions / Mirror / Length (mm): 800
Dimensions / Mirror / Width (mm): 19
Installation type: Wall-hung, Wall-hung with

optional legs

Material / Basin: Vitreous china Material / Mirror frame: Aluminium

Mirror / Ingress Protection Rating of the light:

IP 44

Mirror / Light type: LED

Mirror / Lighting: Spotlights included

Mirror / Number of lights: 1 Mirror / Power per light (W): 6 Tap installation: On the basin