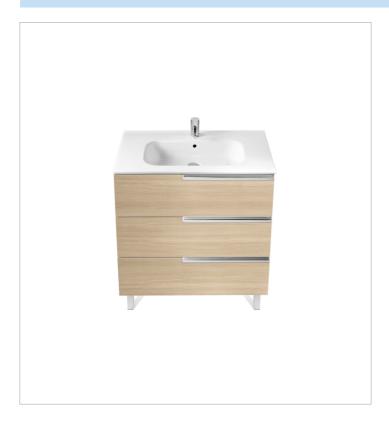

## Unik (base unit and basin)

Base unit / Closing and opening system: Soft

close drawers

Base unit / Doors and drawers combination: 3

drawers

Base unit / Structure: Drawers

Basin / Integrated shelf

Basin / Shelf position: On both sides

Basin / Taphole configuration: 1 taphole in the

middle

Installation type: Wall-hung, Wall-hung with

optional legs

Material / Basin: Vitreous china Tap installation: On the basin

Victoria-N Ref. 812333406

Simplicity and functionality are the highlights of this collection, which offers solutions for the bathroom space with an up-to-date design. Proposals perfectly adapted to every life style and that permit customizing the bath area with different compositions.