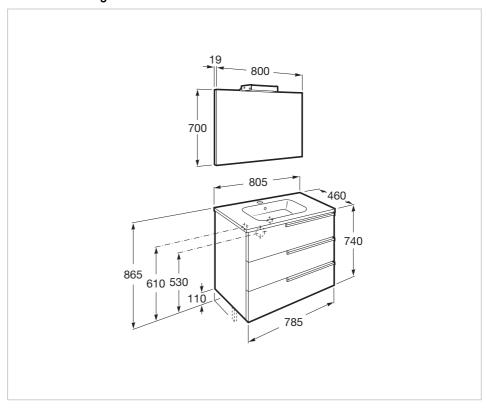

## Pack Family (base unit, basin, mirror and LED spotlight)

Base unit / Closing and opening system: Soft

close drawers

Base unit / Doors and drawers combination: 3

drawers

Base unit / Structure: Drawers

Basin / Integrated shelf

Basin / Shelf position: On both sides

Basin / Taphole configuration: 1 taphole in the

middle

Dimensions / Mirror / Height (mm): 700
Dimensions / Mirror / Length (mm): 800
Dimensions / Mirror / Width (mm): 19
Installation type: Wall-hung, Wall-hung with

optional legs

Material / Basin: Vitreous china Material / Mirror frame: Aluminium

Mirror / Ingress Protection Rating of the light:

IP 44

Mirror / Light type: LED

Mirror / Lighting: Spotlights included

Mirror / Number of lights: 1 Mirror / Power per light (W): 6 Tap installation: On the basin