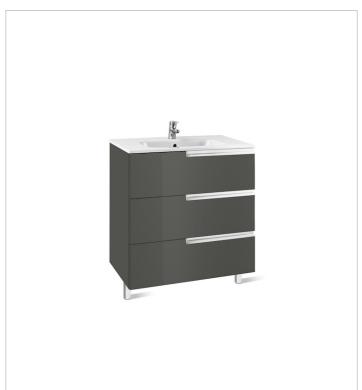

## Unik (base unit and basin)

Base unit / Closing and opening system: Soft

close drawers

Base unit / Doors and drawers combination: 3

drawers

Base unit / Structure: Drawers

Basin / Integrated shelf

Basin / Shelf position: On both sides

Basin / Taphole configuration: 1 taphole in the

middle

Installation type: Wall-hung, Wall-hung with

optional legs

Material / Basin: Vitreous china Tap installation: On the basin

Victoria-N Ref. 812333406

Simplicity and functionality are the highlights of this collection, which offers solutions for the bathroom space with an up-to-date design. Proposals perfectly adapted to every life style and that permit customizing the bath area with different compositions.