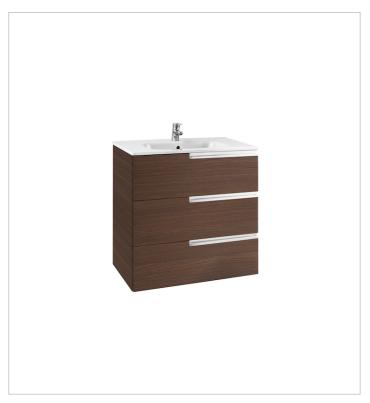

## Unik (base unit and basin)

Base unit / Closing and opening system: Soft

close drawers

Base unit / Doors and drawers combination: 3

drawers

Base unit / Structure: Drawers

Basin / Integrated shelf

Basin / Shelf position: On both sides

Basin / Taphole configuration: 1 taphole in the

middle

Installation type: Wall-hung, Wall-hung with

optional legs

Material / Basin: Vitreous china Tap installation: On the basin

Victoria-N Ref. 812333406

Simplicity and functionality are the highlights of this collection, which offers solutions for the bathroom space with an up-to-date design. Proposals perfectly adapted to every life style and that permit customizing the bath area with different compositions.