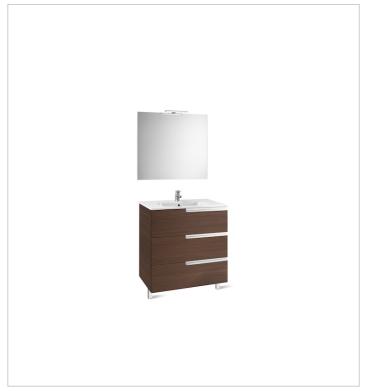

## Unik (base unit and basin)

Base unit / Closing and opening system: Soft

close drawers

Base unit / Doors and drawers combination: 3

drawers

Base unit / Structure: Drawers

Basin / Integrated shelf

Basin / Shelf position: On both sides

Basin / Taphole configuration: 1 taphole in the

middle

Installation type: Wall-hung, Wall-hung with

optional legs

Material / Basin: Vitreous china Tap installation: On the basin

Victoria-N Ref. 812333406

Simplicity and functionality are the highlights of this collection, which offers solutions for the bathroom space with an up-to-date design. Proposals perfectly adapted to every life style and that permit customizing the bath area with different compositions.