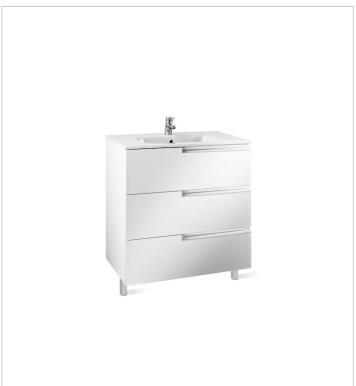

## Unik (base unit and basin)

Base unit / Closing and opening system: Soft

close drawers

Base unit / Doors and drawers combination: 3

drawers

Base unit / Structure: Drawers

Basin / Integrated shelf

Basin / Shelf position: On both sides

Basin / Taphole configuration: 1 taphole in the

middle

Installation type: Wall-hung, Wall-hung with

optional legs

Material / Basin: Vitreous china Tap installation: On the basin

Victoria-N Ref. 812333406

Simplicity and functionality are the highlights of this collection, which offers solutions for the bathroom space with an up-to-date design. Proposals perfectly adapted to every life style and that permit customizing the bath area with different compositions.