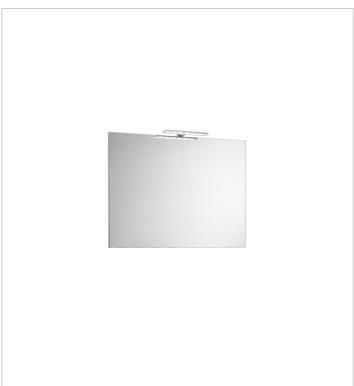

Basin / Shelf position: On both sides

Basin / Taphole configuration: 1 taphole in the

middle

Dimensions / Mirror / Height (mm): 700
Dimensions / Mirror / Length (mm): 800
Dimensions / Mirror / Width (mm): 19
Installation type: Wall-hung, Wall-hung with

optional legs

Material / Basin: Vitreous china Material / Mirror frame: Aluminium

Mirror / Ingress Protection Rating of the light:

IP 44

Mirror / Light type: LED

Mirror / Lighting: Spotlights included

Mirror / Number of lights: 1 Mirror / Power per light (W): 6 Tap installation: On the basin

#### Mirror

Frame material: Aluminium Installation type: Wall-hung Mirror orientation: Horizontal Shape: Rectangular