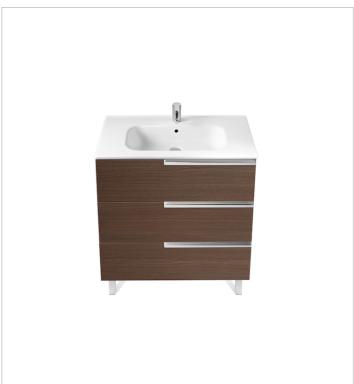

## Unik (base unit and basin)

Base unit / Closing and opening system: Soft

close drawers

Base unit / Doors and drawers combination: 3

drawers

Base unit / Structure: Drawers

Basin / Integrated shelf

Basin / Shelf position: On both sides

Basin / Taphole configuration: 1 taphole in the

middle

Installation type: Wall-hung, Wall-hung with

optional legs

Material / Basin: Vitreous china Tap installation: On the basin

Victoria-N Ref. 812333406

Simplicity and functionality are the highlights of this collection, which offers solutions for the bathroom space with an up-to-date design. Proposals perfectly adapted to every life style and that permit customizing the bath area with different compositions.