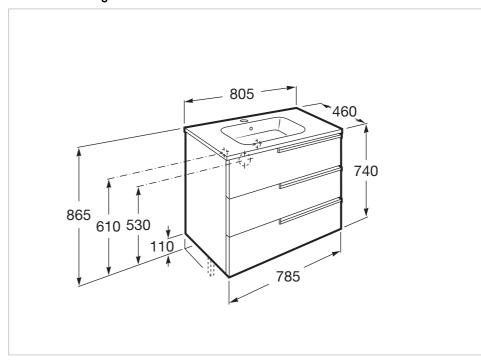

## Pack Family (base unit, basin, mirror and LED spotlight)

Base unit / Closing and opening system: Soft

close drawers

Base unit / Doors and drawers combination: 3

drawers

Base unit / Structure: Drawers

Basin / Integrated shelf

Basin / Shelf position: On both sides

Basin / Taphole configuration: 1 taphole in the

middle

Dimensions / Mirror / Height (mm): 700
Dimensions / Mirror / Length (mm): 800
Dimensions / Mirror / Width (mm): 19
Installation type: Wall-hung, Wall-hung with

optional legs

Material / Basin: Vitreous china Material / Mirror frame: Aluminium

Mirror / Ingress Protection Rating of the light:

IP 44

Mirror / Light type: LED

Mirror / Lighting: Spotlights included

Mirror / Number of lights: 1 Mirror / Power per light (W): 6 Tap installation: On the basin

## Unik (base unit and basin)

Base unit / Closing and opening system: Soft

close drawers

Base unit / Doors and drawers combination: 3

drawers

Base unit / Structure: Drawers

Basin / Integrated shelf

Basin / Shelf position: On both sides

Basin / Taphole configuration: 1 taphole in the

middle

Installation type: Wall-hung, Wall-hung with

optional legs

Material / Basin: Vitreous china Tap installation: On the basin

Victoria-N Ref. 812333406

Simplicity and functionality are the highlights of this collection, which offers solutions for the bathroom space with an up-to-date design. Proposals perfectly adapted to every life style and that permit customizing the bath area with different compositions.