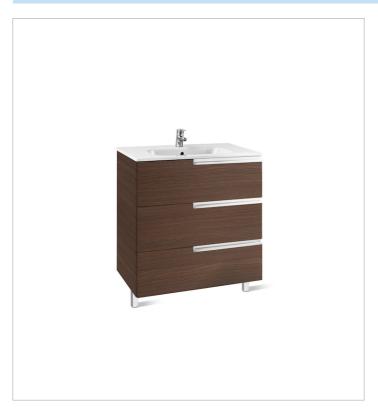

## Unik (base unit and basin)

Base unit / Closing and opening system: Soft

close drawers

Base unit / Doors and drawers combination: 3

drawers

Base unit / Structure: Drawers

Basin / Integrated shelf

Basin / Shelf position: On both sides

Basin / Taphole configuration: 1 taphole in the

middle

Installation type: Wall-hung, Wall-hung with

optional legs

Material / Basin: Vitreous china Tap installation: On the basin

Victoria-N Ref. 812333406

Simplicity and functionality are the highlights of this collection, which offers solutions for the bathroom space with an up-to-date design. Proposals perfectly adapted to every life style and that permit customizing the bath area with different compositions.