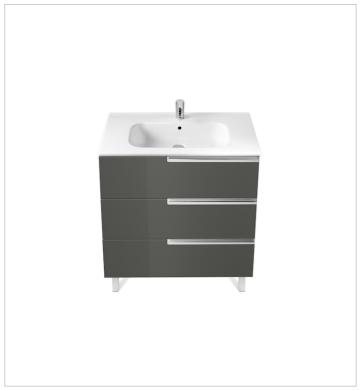

## Unik (base unit and basin)

Base unit / Closing and opening system: Soft

close drawers

Base unit / Doors and drawers combination: 3

drawers

Base unit / Structure: Drawers

Basin / Integrated shelf

Basin / Shelf position: On both sides

Basin / Taphole configuration: 1 taphole in the

middle

Installation type: Wall-hung, Wall-hung with

optional legs

Material / Basin: Vitreous china Tap installation: On the basin

Victoria-N Ref. 812333406

Simplicity and functionality are the highlights of this collection, which offers solutions for the bathroom space with an up-to-date design. Proposals perfectly adapted to every life style and that permit customizing the bath area with different compositions.