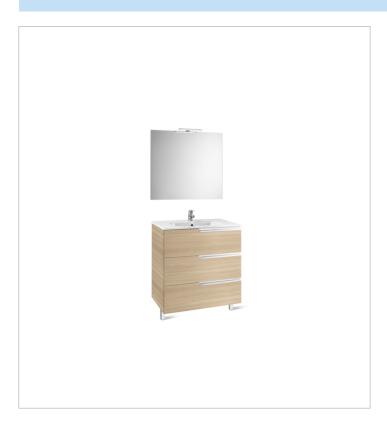

Starlight Ref. 813082000

# LED Spotlight 6W

Finish: Matt

Ingress Protection Rating: IP 44
Installation type: On mirror

Light type: LED
Position: Horizontal
Power (W): 6
Sustainable product

Starlight Ref. 813082000

Simplicity and functionality are the highlights of this collection, which offers solutions for the bathroom space with an up-to-date design. Proposals perfectly adapted to every life style and that permit customizing the bath area with different compositions.