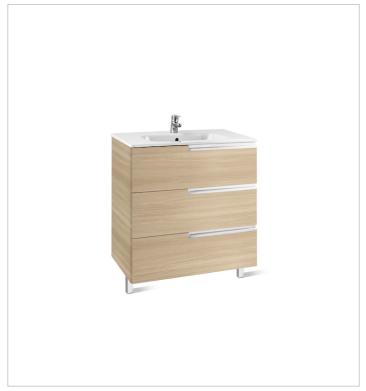

## Pack Family (base unit, basin, mirror and LED spotlight)

Base unit / Closing and opening system: Soft

close drawers

Base unit / Doors and drawers combination: 3

drawers

Base unit / Structure: Drawers

Basin / Integrated shelf

Basin / Shelf position: On both sides

Basin / Taphole configuration: 1 taphole in the

middle

Dimensions / Mirror / Height (mm): 700
Dimensions / Mirror / Length (mm): 800
Dimensions / Mirror / Width (mm): 19
Installation type: Wall-hung, Wall-hung with

optional legs

Material / Basin: Vitreous china Material / Mirror frame: Aluminium

Mirror / Ingress Protection Rating of the light:

IP 44

Mirror / Light type: LED

Mirror / Lighting: Spotlights included

Mirror / Number of lights: 1 Mirror / Power per light (W): 6 Tap installation: On the basin