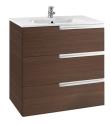

## Pack Family (base unit, basin, mirror and LED spotlight)

Base unit / Closing and opening system: Soft

close drawers

Base unit / Doors and drawers combination: 3

drawers

Base unit / Structure: Drawers

Basin / Integrated shelf

## Unik (base unit and basin)

Base unit / Closing and opening system: Soft

close drawers

Base unit / Doors and drawers combination: 3

drawers

Base unit / Structure: Drawers

Basin / Integrated shelf

Basin / Shelf position: On both sides

Basin / Taphole configuration: 1 taphole in the

middle

Installation type: Wall-hung, Wall-hung with

optional legs

Material / Basin: Vitreous china Tap installation: On the basin

Victoria-N Ref. 812333406

Simplicity and functionality are the highlights of this collection, which offers solutions for the bathroom space with an up-to-date design. Proposals perfectly adapted to every life style and that permit customizing the bath area with different compositions.