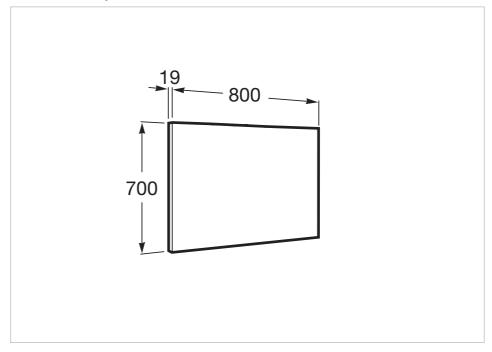

Basin / Shelf position: On both sides

Basin / Taphole configuration: 1 taphole in the

middle

Dimensions / Mirror / Height (mm): 700
Dimensions / Mirror / Length (mm): 800
Dimensions / Mirror / Width (mm): 19
Installation type: Wall-hung, Wall-hung with

optional legs

Material / Basin: Vitreous china Material / Mirror frame: Aluminium

Mirror / Ingress Protection Rating of the light:

IP 44

Mirror / Light type: LED

Mirror / Lighting: Spotlights included

Mirror / Number of lights: 1 Mirror / Power per light (W): 6 Tap installation: On the basin

#### Mirror

Frame material: Aluminium Installation type: Wall-hung Mirror orientation: Horizontal Shape: Rectangular