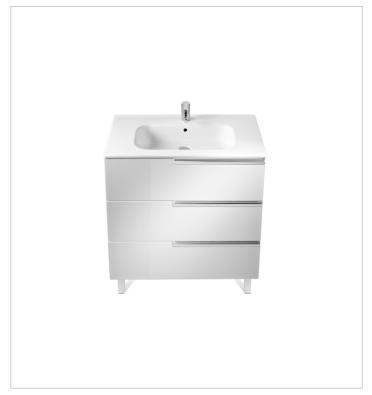

## Unik (base unit and basin)

Base unit / Closing and opening system: Soft

close drawers

Base unit / Doors and drawers combination: 3

drawers

Base unit / Structure: Drawers

Basin / Integrated shelf

Basin / Shelf position: On both sides

Basin / Taphole configuration: 1 taphole in the

middle

Installation type: Wall-hung, Wall-hung with

optional legs

Material / Basin: Vitreous china Tap installation: On the basin

Victoria-N Ref. 812333406

Simplicity and functionality are the highlights of this collection, which offers solutions for the bathroom space with an up-to-date design. Proposals perfectly adapted to every life style and that permit customizing the bath area with different compositions.