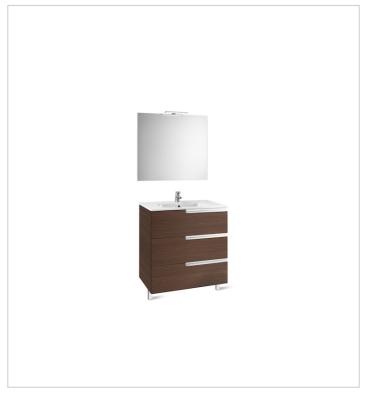

## Unik (base unit and basin)

Base unit / Closing and opening system: Soft

close drawers

Base unit / Doors and drawers combination: 3

drawers

Base unit / Structure: Drawers

Basin / Integrated shelf

Basin / Shelf position: On both sides

Basin / Taphole configuration: 1 taphole in the

middle

Installation type: Wall-hung, Wall-hung with

optional legs

Material / Basin: Vitreous china Tap installation: On the basin

Victoria-N Ref. 812335406

Simplicity and functionality are the highlights of this collection, which offers solutions for the bathroom space with an up-to-date design. Proposals perfectly adapted to every life style and that permit customizing the bath area with different compositions.