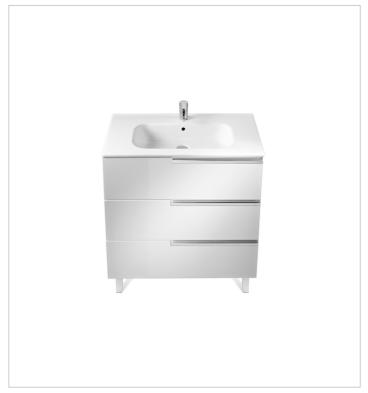

## Unik (base unit and basin)

Base unit / Closing and opening system: Soft

close drawers

Base unit / Doors and drawers combination: 3

drawers

Base unit / Structure: Drawers

Basin / Integrated shelf

Basin / Shelf position: On both sides

Basin / Taphole configuration: 1 taphole in the

middle

Installation type: Wall-hung, Wall-hung with

optional legs

Material / Basin: Vitreous china Tap installation: On the basin

Victoria-N Ref. 812335406

Simplicity and functionality are the highlights of this collection, which offers solutions for the bathroom space with an up-to-date design. Proposals perfectly adapted to every life style and that permit customizing the bath area with different compositions.