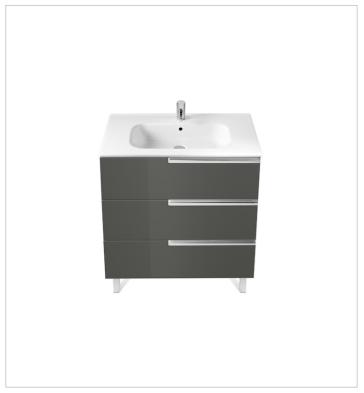

## Unik (base unit and basin)

Base unit / Closing and opening system: Soft

close drawers

Base unit / Doors and drawers combination: 3

drawers

Base unit / Structure: Drawers

Basin / Integrated shelf

Basin / Shelf position: On both sides

Basin / Taphole configuration: 1 taphole in the

middle

Installation type: Wall-hung, Wall-hung with

optional legs

Material / Basin: Vitreous china Tap installation: On the basin

Victoria-N Ref. 812335406

Simplicity and functionality are the highlights of this collection, which offers solutions for the bathroom space with an up-to-date design. Proposals perfectly adapted to every life style and that permit customizing the bath area with different compositions.