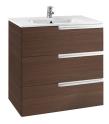

## Unik (base unit and basin)

Base unit / Closing and opening system: Soft

close drawers

Base unit / Doors and drawers combination: 3

drawers

Base unit / Structure: Drawers

Basin / Integrated shelf

Basin / Shelf position: On both sides

Basin / Taphole configuration: 1 taphole in the

middle

Installation type: Wall-hung, Wall-hung with

optional legs

Material / Basin: Vitreous china Tap installation: On the basin

Victoria-N Ref. 812335406

Simplicity and functionality are the highlights of this collection, which offers solutions for the bathroom space with an up-to-date design. Proposals perfectly adapted to every life style and that permit customizing the bath area with different compositions.