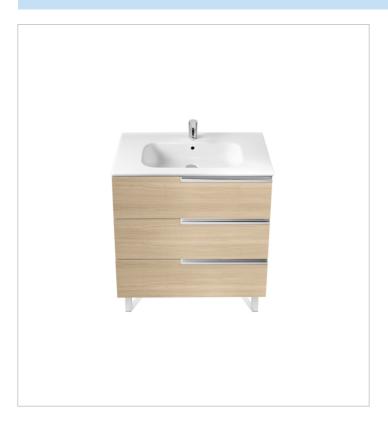

## Unik (base unit and basin)

Base unit / Closing and opening system: Soft

close drawers

Base unit / Doors and drawers combination: 3

drawers

Base unit / Structure: Drawers

Basin / Integrated shelf

Basin / Shelf position: On both sides

Basin / Taphole configuration: 1 taphole in the

middle

Installation type: Wall-hung, Wall-hung with

optional legs

Material / Basin: Vitreous china Tap installation: On the basin

Victoria-N Ref. 812335406

Simplicity and functionality are the highlights of this collection, which offers solutions for the bathroom space with an up-to-date design. Proposals perfectly adapted to every life style and that permit customizing the bath area with different compositions.