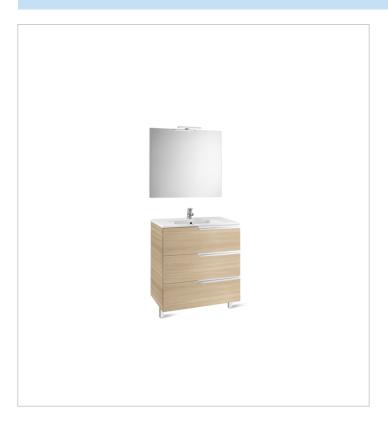

## Unik (base unit and basin)

Base unit / Closing and opening system: Soft

close drawers

Base unit / Doors and drawers combination: 3

drawers

Base unit / Structure: Drawers

Basin / Integrated shelf

Basin / Shelf position: On both sides

Basin / Taphole configuration: 1 taphole in the

middle

Installation type: Wall-hung, Wall-hung with

optional legs

Material / Basin: Vitreous china Tap installation: On the basin

Victoria-N Ref. 812335406

Simplicity and functionality are the highlights of this collection, which offers solutions for the bathroom space with an up-to-date design. Proposals perfectly adapted to every life style and that permit customizing the bath area with different compositions.