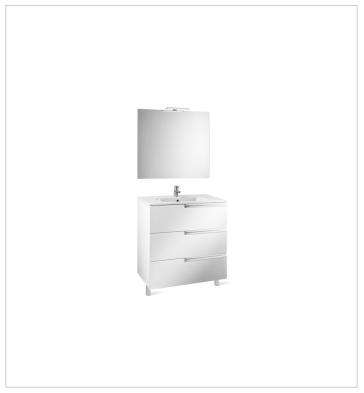

## Pack Family (base unit, basin, mirror and LED spotlight)

Base unit / Closing and opening system: Soft

close drawers

Base unit / Doors and drawers combination: 3

drawers

Base unit / Structure: Drawers

Basin / Integrated shelf

Basin / Shelf position: On both sides

Basin / Taphole configuration: 1 taphole in the

middle

Dimensions / Mirror / Height (mm): 700
Dimensions / Mirror / Length (mm): 1000
Dimensions / Mirror / Width (mm): 19
Installation type: Wall-hung, Wall-hung with

optional legs

Material / Basin: Vitreous china Material / Mirror frame: Aluminium

Mirror / Ingress Protection Rating of the light:

IP 44

Mirror / Light type: LED

Mirror / Lighting: Spotlights included

Mirror / Number of lights: 1 Mirror / Power per light (W): 6 Tap installation: On the basin

Starlight Ref. 813082000