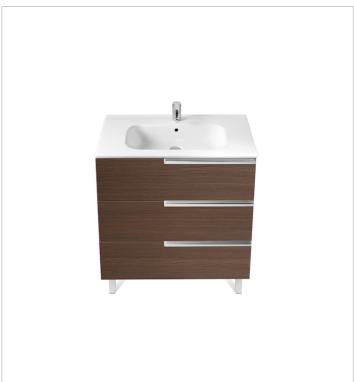

## Unik (base unit and basin)

Base unit / Closing and opening system: Soft

close drawers

Base unit / Doors and drawers combination: 3

drawers

Base unit / Structure: Drawers

Basin / Integrated shelf

Basin / Shelf position: On both sides

Basin / Taphole configuration: 1 taphole in the

middle

Installation type: Wall-hung, Wall-hung with

optional legs

Material / Basin: Vitreous china Tap installation: On the basin

Victoria-N Ref. 812335406

Simplicity and functionality are the highlights of this collection, which offers solutions for the bathroom space with an up-to-date design. Proposals perfectly adapted to every life style and that permit customizing the bath area with different compositions.