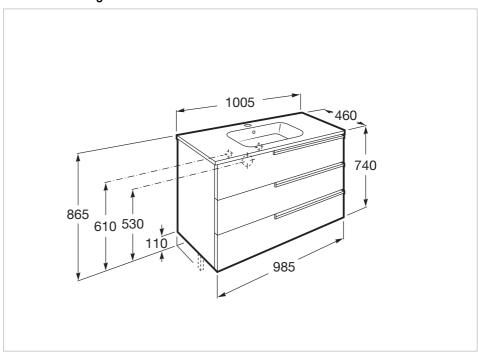

## Pack Family (base unit, basin, mirror and LED spotlight)

Base unit / Closing and opening system: Soft

close drawers

Base unit / Doors and drawers combination: 3

drawers

Base unit / Structure: Drawers

Basin / Integrated shelf

Basin / Shelf position: On both sides

Basin / Taphole configuration: 1 taphole in the

middle

Dimensions / Mirror / Height (mm): 700
Dimensions / Mirror / Length (mm): 1000
Dimensions / Mirror / Width (mm): 19
Installation type: Wall-hung, Wall-hung with

optional legs

Material / Basin: Vitreous china Material / Mirror frame: Aluminium

Mirror / Ingress Protection Rating of the light:

IP 44

Mirror / Light type: LED

Mirror / Lighting: Spotlights included

Mirror / Number of lights: 1 Mirror / Power per light (W): 6 Tap installation: On the basin

## Unik (base unit and basin)

Base unit / Closing and opening system: Soft

close drawers

Base unit / Doors and drawers combination: 3

drawers

Base unit / Structure: Drawers

Basin / Integrated shelf

Basin / Shelf position: On both sides

Basin / Taphole configuration: 1 taphole in the

middle

Installation type: Wall-hung, Wall-hung with

optional legs

Material / Basin: Vitreous china Tap installation: On the basin

Victoria-N Ref. 812335406

Simplicity and functionality are the highlights of this collection, which offers solutions for the bathroom space with an up-to-date design. Proposals perfectly adapted to every life style and that permit customizing the bath area with different compositions.