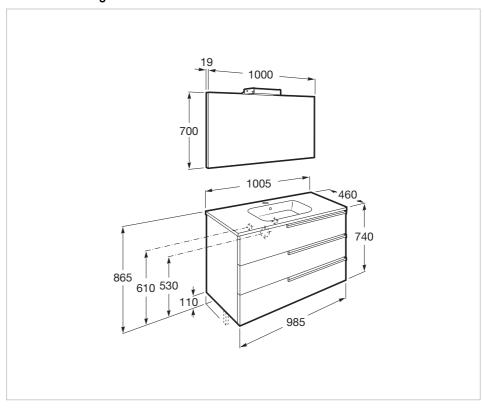

## Pack Family (base unit, basin, mirror and LED spotlight)

Base unit / Closing and opening system: Soft

close drawers

Base unit / Doors and drawers combination: 3

drawers

Base unit / Structure: Drawers

Basin / Integrated shelf

Basin / Shelf position: On both sides

Basin / Taphole configuration: 1 taphole in the

middle

Dimensions / Mirror / Height (mm): 700
Dimensions / Mirror / Length (mm): 1000
Dimensions / Mirror / Width (mm): 19
Installation type: Wall-hung, Wall-hung with

optional legs

Material / Basin: Vitreous china Material / Mirror frame: Aluminium

Mirror / Ingress Protection Rating of the light:

IP 44

Mirror / Light type: LED

Mirror / Lighting: Spotlights included

Mirror / Number of lights: 1 Mirror / Power per light (W): 6 Tap installation: On the basin