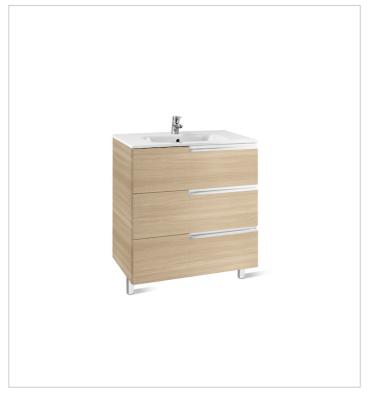

## Pack Family (base unit, basin, mirror and LED spotlight)

Base unit / Closing and opening system: Soft

close drawers

Base unit / Doors and drawers combination: 3

drawers

Base unit / Structure: Drawers

Basin / Integrated shelf

Basin / Shelf position: On both sides

Basin / Taphole configuration: 1 taphole in the

middle

Dimensions / Mirror / Height (mm): 700
Dimensions / Mirror / Length (mm): 1000
Dimensions / Mirror / Width (mm): 19
Installation type: Wall-hung, Wall-hung with

optional legs

Material / Basin: Vitreous china Material / Mirror frame: Aluminium

Mirror / Ingress Protection Rating of the light:

IP 44

Mirror / Light type: LED

Mirror / Lighting: Spotlights included

Mirror / Number of lights: 1 Mirror / Power per light (W): 6 Tap installation: On the basin