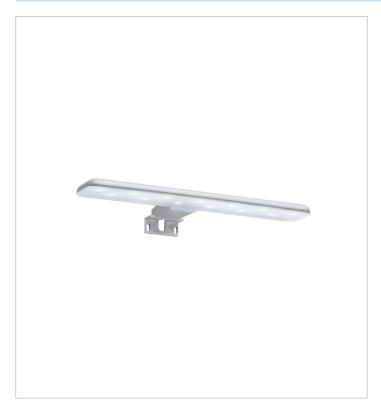

# LED Spotlight 6W

Finish: Matt

Ingress Protection Rating: IP 44
Installation type: On mirror

Light type: LED
Position: Horizontal
Power (W): 6
Sustainable product

Starlight Ref. 813082000

Simplicity and functionality are the highlights of this collection, which offers solutions for the bathroom space with an up-to-date design. Proposals perfectly adapted to every life style and that permit customizing the bath area with different compositions.