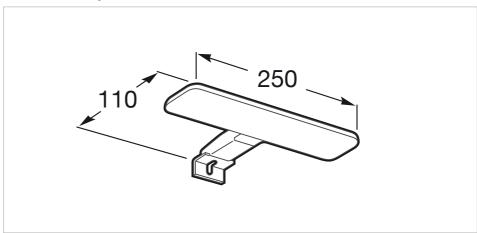

# LED Spotlight 6W

Finish: Matt

Ingress Protection Rating: IP 44
Installation type: On mirror

Light type: LED
Position: Horizontal
Power (W): 6
Sustainable product

Starlight Ref. 813082000

Simplicity and functionality are the highlights of this collection, which offers solutions for the bathroom space with an up-to-date design. Proposals perfectly adapted to every life style and that permit customizing the bath area with different compositions.