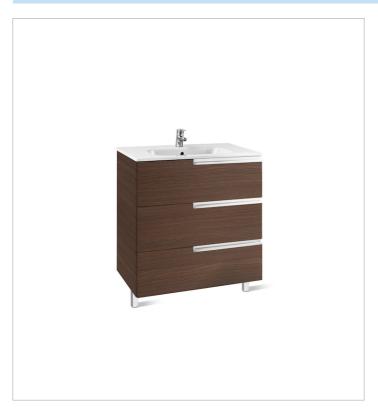

## Unik (base unit and basin)

Base unit / Closing and opening system: Soft

close drawers

Base unit / Doors and drawers combination: 3

drawers

Base unit / Structure: Drawers

Basin / Integrated shelf

Basin / Shelf position: On both sides

Basin / Taphole configuration: 1 taphole in the

middle

Installation type: Wall-hung, Wall-hung with

optional legs

Material / Basin: Vitreous china Tap installation: On the basin

Victoria-N Ref. 812335406

Simplicity and functionality are the highlights of this collection, which offers solutions for the bathroom space with an up-to-date design. Proposals perfectly adapted to every life style and that permit customizing the bath area with different compositions.