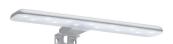

# LED Spotlight 6W

Finish: Matt

Ingress Protection Rating: IP 44
Installation type: On mirror

Light type: LED
Position: Horizontal
Power (W): 6
Sustainable product

Starlight Ref. 813082000

Simplicity and functionality are the highlights of this collection, which offers solutions for the bathroom space with an up-to-date design. Proposals perfectly adapted to every life style and that permit customizing the bath area with different compositions.