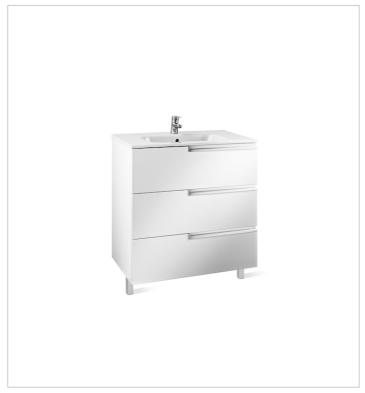

Starlight Ref. 813082000

# LED Spotlight 6W

Finish: Matt

Ingress Protection Rating: IP 44
Installation type: On mirror

Light type: LED
Position: Horizontal
Power (W): 6
Sustainable product

Starlight Ref. 813082000

Simplicity and functionality are the highlights of this collection, which offers solutions for the bathroom space with an up-to-date design. Proposals perfectly adapted to every life style and that permit customizing the bath area with different compositions.