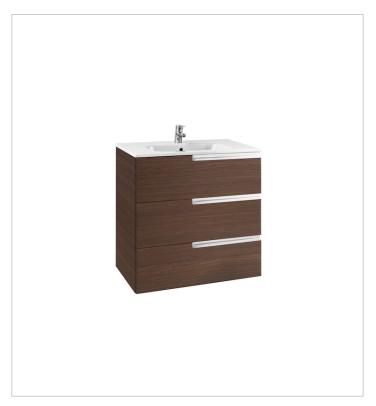

## Unik (base unit and basin)

Base unit / Closing and opening system: Soft

close drawers

Base unit / Doors and drawers combination: 3

drawers

Base unit / Structure: Drawers

Basin / Integrated shelf

Basin / Shelf position: On both sides

Basin / Taphole configuration: 1 taphole in the

middle

Installation type: Wall-hung, Wall-hung with

optional legs

Material / Basin: Vitreous china Tap installation: On the basin

Victoria-N Ref. 812335406

Simplicity and functionality are the highlights of this collection, which offers solutions for the bathroom space with an up-to-date design. Proposals perfectly adapted to every life style and that permit customizing the bath area with different compositions.