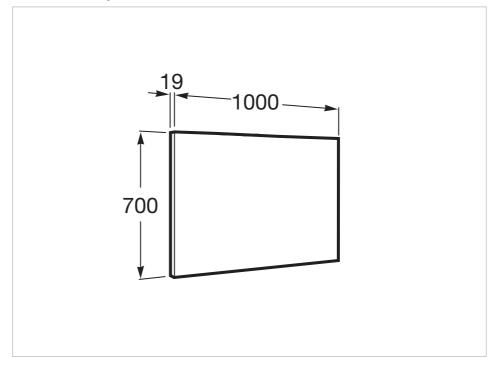

Basin / Shelf position: On both sides

Basin / Taphole configuration: 1 taphole in the

middle

Dimensions / Mirror / Height (mm): 700
Dimensions / Mirror / Length (mm): 1000
Dimensions / Mirror / Width (mm): 19
Installation type: Wall-hung, Wall-hung with

#### Mirror

Frame material: Aluminium Installation type: Wall-hung Mirror orientation: Horizontal Shape: Rectangular