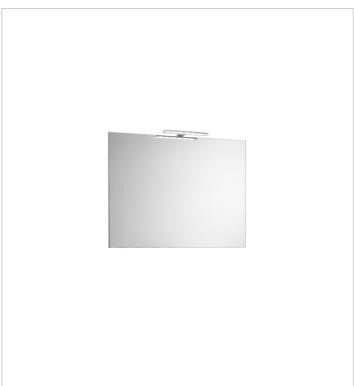

## Pack Family (base unit, basin, mirror and LED spotlight)

Base unit / Closing and opening system: Soft

close drawers

Base unit / Doors and drawers combination: 3

drawers

Base unit / Structure: Drawers

Basin / Integrated shelf

Basin / Shelf position: On both sides

Basin / Taphole configuration: 1 taphole in the

middle

Dimensions / Mirror / Height (mm): 700
Dimensions / Mirror / Length (mm): 1000
Dimensions / Mirror / Width (mm): 19
Installation type: Wall-hung, Wall-hung with

optional legs

Material / Basin: Vitreous china Material / Mirror frame: Aluminium

Mirror / Ingress Protection Rating of the light:

IP 44

Mirror / Light type: LED

Mirror / Lighting: Spotlights included

Mirror / Number of lights: 1 Mirror / Power per light (W): 6 Tap installation: On the basin

#### Mirror

Frame material: Aluminium Installation type: Wall-hung Mirror orientation: Horizontal Shape: Rectangular