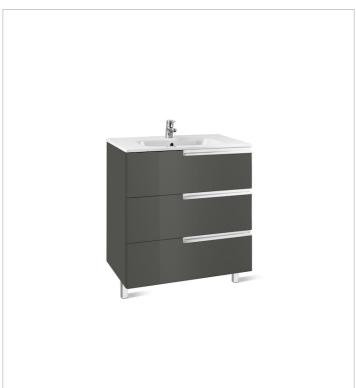

## Unik (base unit and basin)

Base unit / Closing and opening system: Soft

close drawers

Base unit / Doors and drawers combination: 3

drawers

Base unit / Structure: Drawers

Basin / Integrated shelf

Basin / Shelf position: On both sides

Basin / Taphole configuration: 1 taphole in the

middle

Installation type: Wall-hung, Wall-hung with

optional legs

Material / Basin: Vitreous china Tap installation: On the basin

Victoria-N Ref. 812335406

Simplicity and functionality are the highlights of this collection, which offers solutions for the bathroom space with an up-to-date design. Proposals perfectly adapted to every life style and that permit customizing the bath area with different compositions.