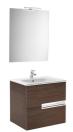

### Ref. 855844...

Simplicity and functionality are the highlights of this collection, which offers solutions for the bathroom space with an up-to-date design. Proposals perfectly adapted to every life style and that permit customizing the bath area with different compositions.

#### Pack (base unit, basin, mirror and LED spotlight)

Base unit / Closing and opening system: Soft close drawers Base unit / Doors and drawers combination: 2 drawers Base unit / Structure: Drawers Basin / Integrated shelf Basin / Shelf position: On both sides Basin / Taphole configuration: 1 taphole in the middle Dimensions / Mirror / Height (mm): 700 Dimensions / Mirror / Length (mm): 600 Dimensions / Mirror / Width (mm): 19 Installation type: Wall-hung, Wall-hung with optional legs Material / Basin: Vitreous china Material / Mirror frame: Aluminium Mirror / Ingress Protection Rating of the light: IP 44 Mirror / Light type: LED Mirror / Lighting: Spotlights included Mirror / Number of lights: 1 Mirror / Power per light (W): 6 Tap installation: On the basin