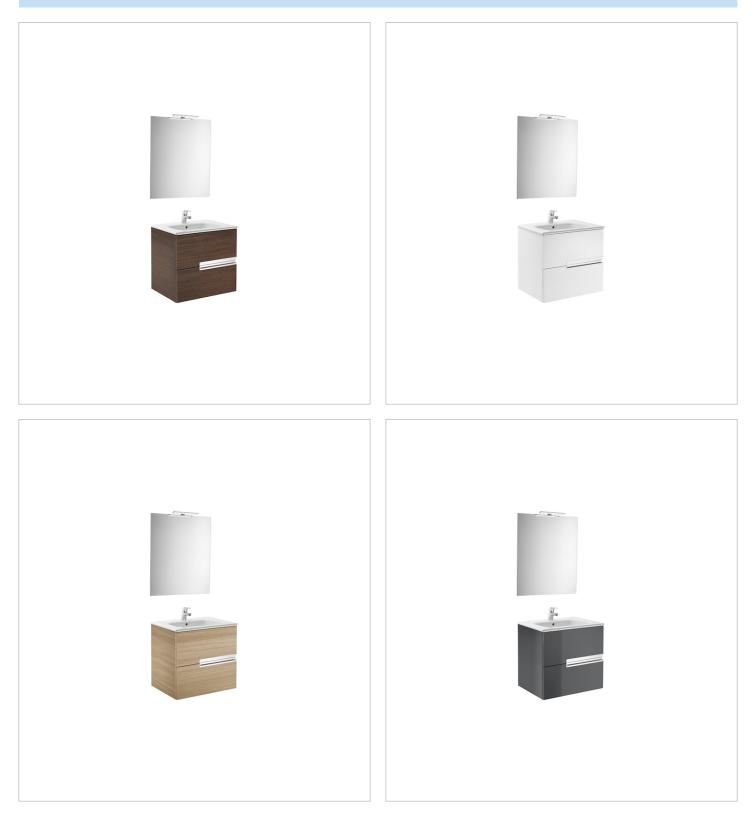

### Ref. 855844...

Simplicity and functionality are the highlights of this collection, which offers solutions for the bathroom space with an up-to-date design. Proposals perfectly adapted to every life style and that permit customizing the bath area with different compositions.

#### Pack (base unit, basin, mirror and LED spotlight)

Base unit / Closing and opening system: Soft close drawers Base unit / Doors and drawers combination: 2 drawers Base unit / Structure: Drawers Basin / Integrated shelf Basin / Shelf position: On both sides Basin / Taphole configuration: 1 taphole in the middle Dimensions / Mirror / Height (mm): 700 Dimensions / Mirror / Length (mm): 600 Dimensions / Mirror / Width (mm): 19 Installation type: Wall-hung, Wall-hung with optional legs Material / Basin: Vitreous china Material / Mirror frame: Aluminium Mirror / Ingress Protection Rating of the light: IP 44 Mirror / Light type: LED Mirror / Lighting: Spotlights included Mirror / Number of lights: 1 Mirror / Power per light (W): 6 Tap installation: On the basin

#### Unik (base unit and basin)

Base unit / Closing and opening system: Soft close drawers Base unit / Doors and drawers combination: 2 drawers Base unit / Structure: Drawers Basin / Integrated shelf Basin / Shelf position: On both sides Basin / Taphole configuration: 1 taphole in the middle Installation type: Wall-hung, Wall-hung with optional legs Material / Basin: Vitreous china Tap installation: On the basin