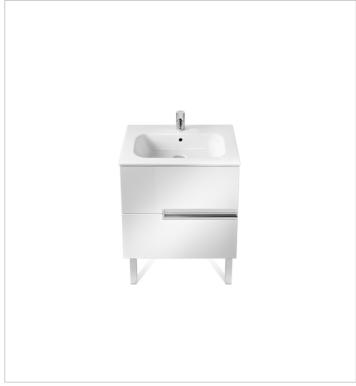

### Ref. 855834...

Simplicity and functionality are the highlights of this collection, which offers solutions for the bathroom space with an up-to-date design. Proposals perfectly adapted to every life style and that permit customizing the bath area with different compositions.

#### Unik (base unit and basin)

Base unit / Closing and opening system: Soft close drawers Base unit / Doors and drawers combination: 2 drawers Base unit / Structure: Drawers Basin / Integrated shelf Basin / Shelf position: On both sides Basin / Taphole configuration: 1 taphole in the middle Installation type: Wall-hung, Wall-hung with optional legs Material / Basin: Vitreous china Tap installation: On the basin