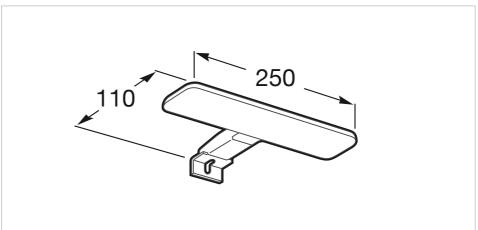

### LED Spotlight 6W

Finish: Matt Ingress Protection Rating: IP 44 Installation type: On mirror Light type: LED Position: Horizontal Power (W): 6 Sustainable product

#### **Technical drawings**

### Ref. 813082000

# Starlight

Ref. 813082000