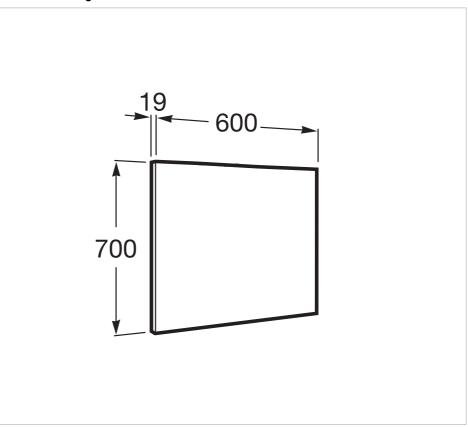

#### Pack (base unit, basin, mirror and LED spotlight)

Base unit / Closing and opening system: Soft close drawers Base unit / Doors and drawers combination: 2 drawers Base unit / Structure: Drawers Basin / Integrated shelf Basin / Shelf position: On both sides Basin / Taphole configuration: 1 taphole in the middle Dimensions / Mirror / Height (mm): 700 Dimensions / Mirror / Length (mm): 600 Dimensions / Mirror / Width (mm): 19 Installation type: Wall-hung, Wall-hung with optional legs Material / Basin: Vitreous china Material / Mirror frame: Aluminium Mirror / Ingress Protection Rating of the light: IP 44 Mirror / Light type: LED Mirror / Lighting: Spotlights included Mirror / Number of lights: 1 Mirror / Power per light (W): 6 Tap installation: On the basin

#### **Technical drawings**

Ref. 855844...