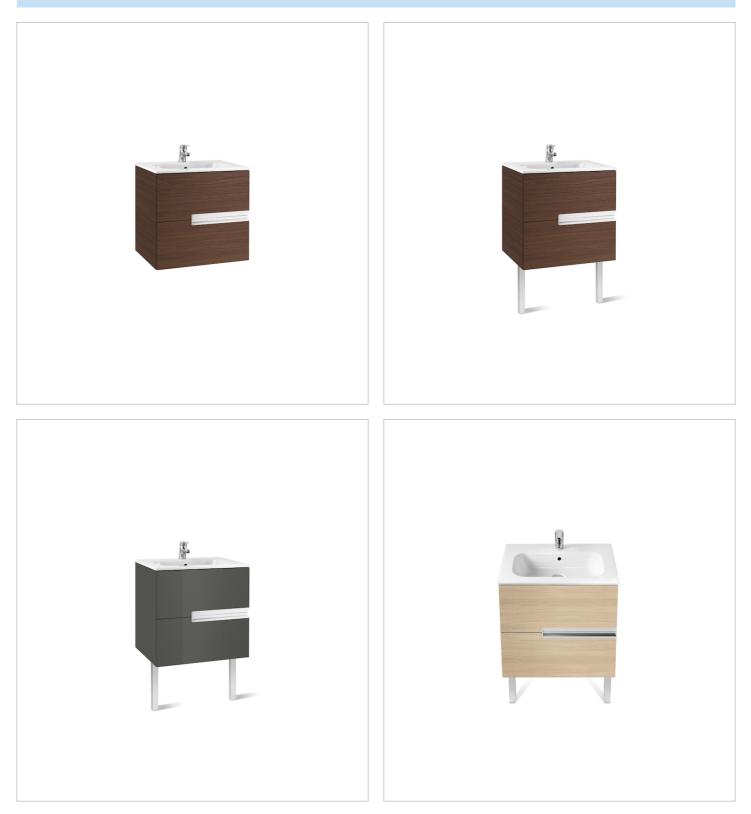

### Ref. 855844...

Simplicity and functionality are the highlights of this collection, which offers solutions for the bathroom space with an up-to-date design. Proposals perfectly adapted to every life style and that permit customizing the bath area with different compositions.

#### Pack (base unit, basin, mirror and LED spotlight)

Base unit / Closing and opening system: Soft close drawers Base unit / Doors and drawers combination: 2 drawers Base unit / Structure: Drawers Basin / Integrated shelf Basin / Shelf position: On both sides Basin / Taphole configuration: 1 taphole in the middle Dimensions / Mirror / Height (mm): 700 Dimensions / Mirror / Length (mm): 600 Dimensions / Mirror / Width (mm): 19 Installation type: Wall-hung, Wall-hung with optional legs Material / Basin: Vitreous china Material / Mirror frame: Aluminium Mirror / Ingress Protection Rating of the light: IP 44 Mirror / Light type: LED Mirror / Lighting: Spotlights included Mirror / Number of lights: 1 Mirror / Power per light (W): 6 Tap installation: On the basin