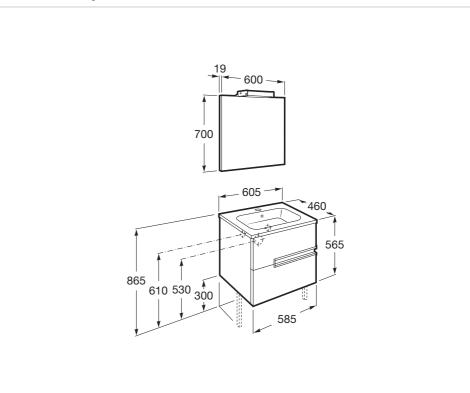

#### **Technical drawings**

Ref. 855844...

#### Pack (base unit, basin, mirror and LED spotlight)

Base unit / Closing and opening system: Soft close drawers Base unit / Doors and drawers combination: 2 drawers Base unit / Structure: Drawers Basin / Integrated shelf Basin / Shelf position: On both sides Basin / Taphole configuration: 1 taphole in the middle Dimensions / Mirror / Height (mm): 700 Dimensions / Mirror / Length (mm): 600 Dimensions / Mirror / Width (mm): 19 Installation type: Wall-hung, Wall-hung with optional legs Material / Basin: Vitreous china Material / Mirror frame: Aluminium Mirror / Ingress Protection Rating of the light: IP 44 Mirror / Light type: LED Mirror / Lighting: Spotlights included Mirror / Number of lights: 1 Mirror / Power per light (W): 6 Tap installation: On the basin