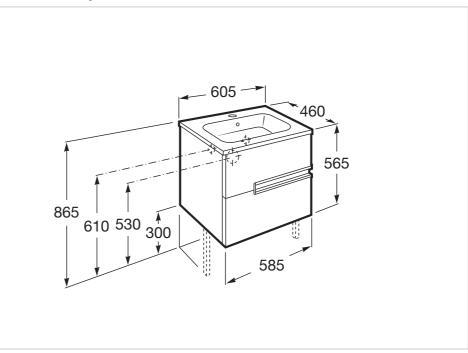

### Ref. 855834...

Simplicity and functionality are the highlights of this collection, which offers solutions for the bathroom space with an up-to-date design. Proposals perfectly adapted to every life style and that permit customizing the bath area with different compositions.

#### Unik (base unit and basin)

Base unit / Closing and opening system: Soft close drawers Base unit / Doors and drawers combination: 2 drawers Base unit / Structure: Drawers Basin / Integrated shelf Basin / Shelf position: On both sides Basin / Taphole configuration: 1 taphole in the middle Installation type: Wall-hung, Wall-hung with optional legs Material / Basin: Vitreous china Tap installation: On the basin

#### **Technical drawings**

Ref. 855834...

Ref. 855834...

Ref. 855834...

Simplicity and functionality are the highlights of this collection, which offers solutions for the bathroom space with an up-to-date design. Proposals perfectly adapted to every life style and that permit customizing the bath area with different compositions.