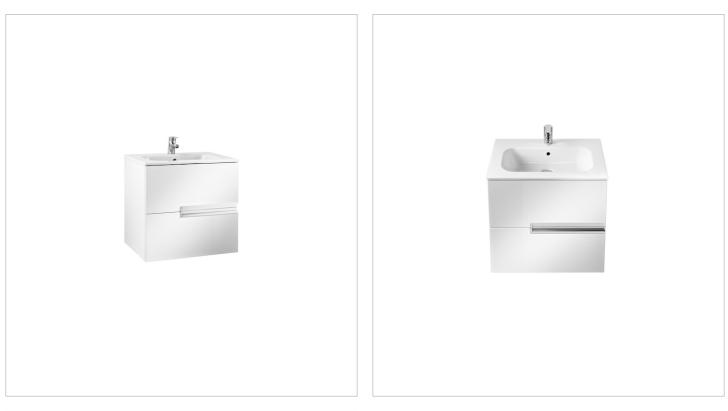

### Ref. 855834...

Simplicity and functionality are the highlights of this collection, which offers solutions for the bathroom space with an up-to-date design. Proposals perfectly adapted to every life style and that permit customizing the bath area with different compositions.

#### Unik (base unit and basin)

Base unit / Closing and opening system: Soft close drawers Base unit / Doors and drawers combination: 2 drawers Base unit / Structure: Drawers Basin / Integrated shelf Basin / Shelf position: On both sides Basin / Taphole configuration: 1 taphole in the middle Installation type: Wall-hung, Wall-hung with optional legs Material / Basin: Vitreous china Tap installation: On the basin