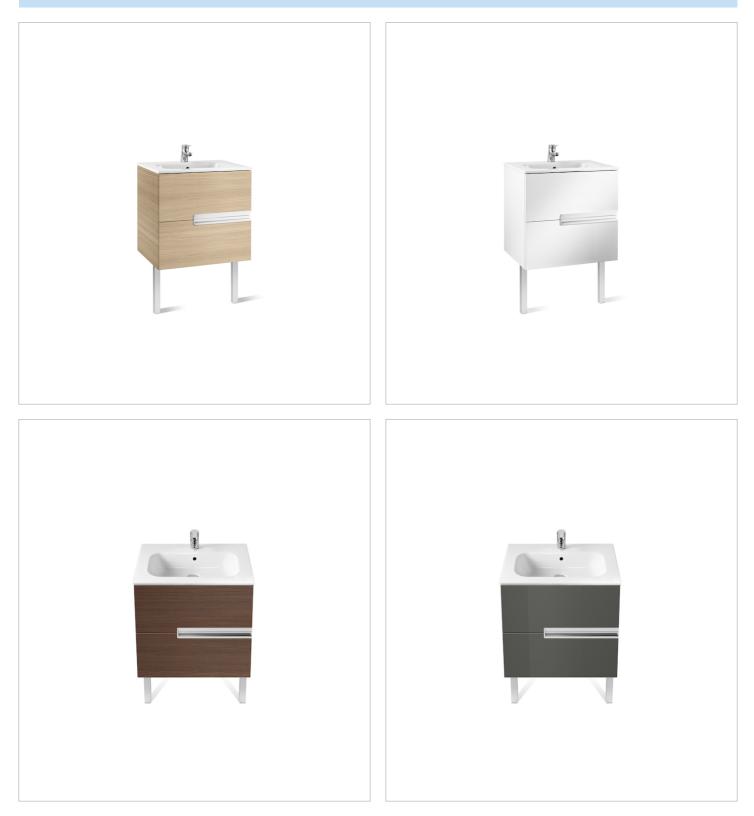

### Ref. 855834...

Simplicity and functionality are the highlights of this collection, which offers solutions for the bathroom space with an up-to-date design. Proposals perfectly adapted to every life style and that permit customizing the bath area with different compositions.

#### Unik (base unit and basin)

Base unit / Closing and opening system: Soft close drawers Base unit / Doors and drawers combination: 2 drawers Base unit / Structure: Drawers Basin / Integrated shelf Basin / Shelf position: On both sides Basin / Taphole configuration: 1 taphole in the middle Installation type: Wall-hung, Wall-hung with optional legs Material / Basin: Vitreous china Tap installation: On the basin