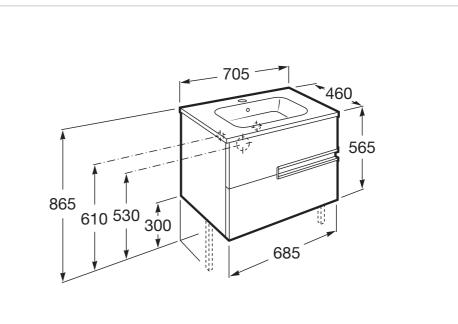

#### Unik (base unit and basin)

Base unit / Closing and opening system: Soft close drawers Base unit / Doors and drawers combination: 2 drawers Base unit / Structure: Drawers Basin / Integrated shelf Basin / Shelf position: On both sides Basin / Taphole configuration: 1 taphole in the middle Installation type: Wall-hung, Wall-hung with optional legs Material / Basin: Vitreous china Tap installation: On the basin

#### **Technical drawings**

Ref. 855833...

Ref. 855833...

Ref. 855833...

Simplicity and functionality are the highlights of this collection, which offers solutions for the bathroom space with an up-to-date design. Proposals perfectly adapted to every life style and that permit customizing the bath area with different compositions.