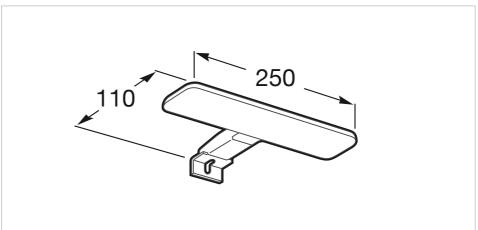

### LED Spotlight 6W

Finish: Matt Ingress Protection Rating: IP 44 Installation type: On mirror Light type: LED Position: Horizontal Power (W): 6 Sustainable product

#### **Technical drawings**