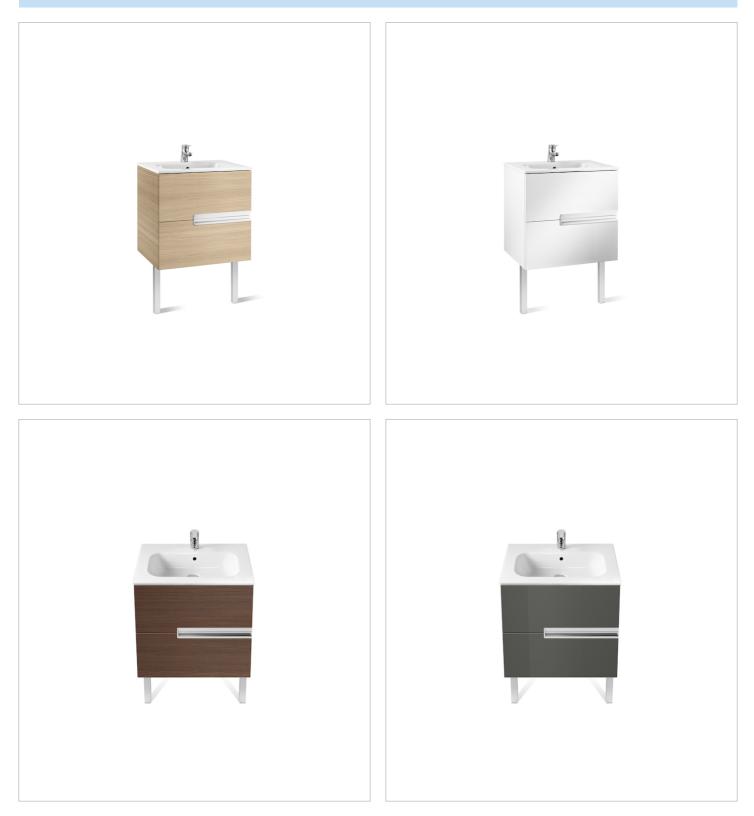

### Ref. 855843...

Simplicity and functionality are the highlights of this collection, which offers solutions for the bathroom space with an up-to-date design. Proposals perfectly adapted to every life style and that permit customizing the bath area with different compositions.

#### Pack (base unit, basin, mirror and LED spotlight)

Base unit / Closing and opening system: Soft close drawers Base unit / Doors and drawers combination: 2 drawers Base unit / Structure: Drawers Basin / Integrated shelf Basin / Shelf position: On both sides Basin / Taphole configuration: 1 taphole in the middle Dimensions / Mirror / Height (mm): 700 Dimensions / Mirror / Length (mm): 700 Dimensions / Mirror / Width (mm): 19 Installation type: Wall-hung, Wall-hung with optional legs Material / Basin: Vitreous china Material / Mirror frame: Aluminium Mirror / Ingress Protection Rating of the light: IP 44 Mirror / Light type: LED Mirror / Lighting: Spotlights included Mirror / Number of lights: 1 Mirror / Power per light (W): 6 Tap installation: On the basin

#### Unik (base unit and basin)

Base unit / Closing and opening system: Soft close drawers Base unit / Doors and drawers combination: 2 drawers Base unit / Structure: Drawers Basin / Integrated shelf Basin / Shelf position: On both sides Basin / Taphole configuration: 1 taphole in the middle Installation type: Wall-hung, Wall-hung with optional legs Material / Basin: Vitreous china Tap installation: On the basin