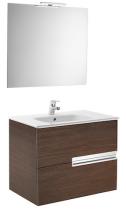

### Ref. 855843...

Simplicity and functionality are the highlights of this collection, which offers solutions for the bathroom space with an up-to-date design. Proposals perfectly adapted to every life style and that permit customizing the bath area with different compositions.

#### Pack (base unit, basin, mirror and LED spotlight)

Base unit / Closing and opening system: Soft close drawers Base unit / Doors and drawers combination: 2 drawers Base unit / Structure: Drawers Basin / Integrated shelf Basin / Shelf position: On both sides Basin / Taphole configuration: 1 taphole in the middle Dimensions / Mirror / Height (mm): 700 Dimensions / Mirror / Length (mm): 700 Dimensions / Mirror / Width (mm): 19 Installation type: Wall-hung, Wall-hung with optional legs Material / Basin: Vitreous china Material / Mirror frame: Aluminium Mirror / Ingress Protection Rating of the light: IP 44 Mirror / Light type: LED Mirror / Lighting: Spotlights included Mirror / Number of lights: 1 Mirror / Power per light (W): 6 Tap installation: On the basin

#### **Technical drawings**

Ref. 855843...