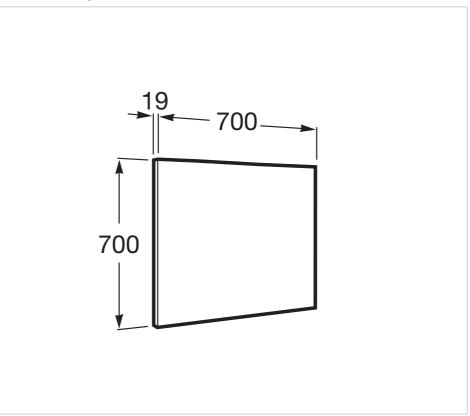

#### Pack (base unit, basin, mirror and LED spotlight)

Base unit / Closing and opening system: Soft close drawers Base unit / Doors and drawers combination: 2 drawers Base unit / Structure: Drawers Basin / Integrated shelf Basin / Shelf position: On both sides Basin / Taphole configuration: 1 taphole in the middle Dimensions / Mirror / Height (mm): 700 Dimensions / Mirror / Length (mm): 700 Dimensions / Mirror / Width (mm): 19 Installation type: Wall-hung, Wall-hung with optional legs Material / Basin: Vitreous china Material / Mirror frame: Aluminium Mirror / Ingress Protection Rating of the light: IP 44 Mirror / Light type: LED Mirror / Lighting: Spotlights included Mirror / Number of lights: 1 Mirror / Power per light (W): 6 Tap installation: On the basin

#### **Technical drawings**

Ref. 855843...