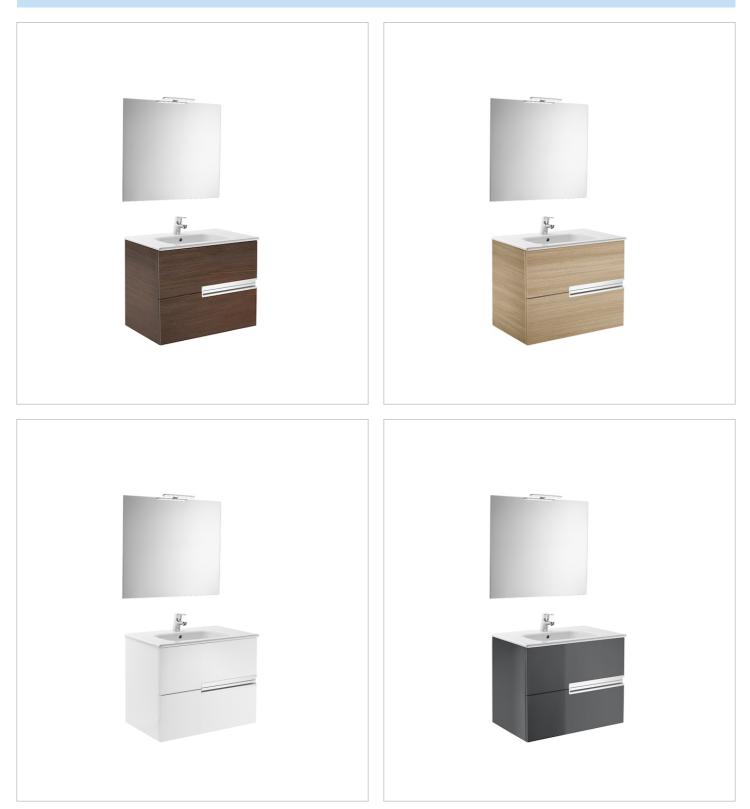

# Starlight

Ref. 813082000

Simplicity and functionality are the highlights of this collection, which offers solutions for the bathroom space with an up-to-date design. Proposals perfectly adapted to every life style and that permit customizing the bath area with different compositions.

#### Unik (base unit and basin)

Base unit / Closing and opening system: Soft close drawers Base unit / Doors and drawers combination: 2 drawers Base unit / Structure: Drawers Basin / Integrated shelf Basin / Shelf position: On both sides Basin / Taphole configuration: 1 taphole in the middle Installation type: Wall-hung, Wall-hung with optional legs Material / Basin: Vitreous china Tap installation: On the basin

#### **Technical drawings**

Ref. 855833...

Ref. 855833...

Ref. 855833...

Simplicity and functionality are the highlights of this collection, which offers solutions for the bathroom space with an up-to-date design. Proposals perfectly adapted to every life style and that permit customizing the bath area with different compositions.