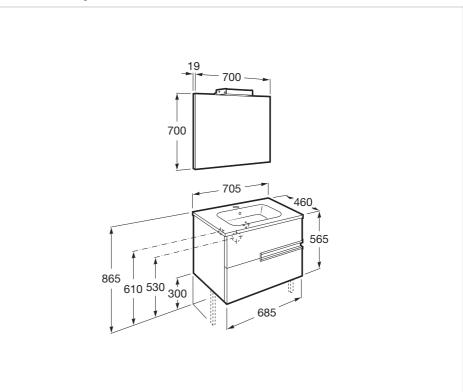

#### **Technical drawings**

Ref. 855843...

#### Pack (base unit, basin, mirror and LED spotlight)

Base unit / Closing and opening system: Soft close drawers Base unit / Doors and drawers combination: 2 drawers Base unit / Structure: Drawers Basin / Integrated shelf Basin / Shelf position: On both sides Basin / Taphole configuration: 1 taphole in the middle Dimensions / Mirror / Height (mm): 700 Dimensions / Mirror / Length (mm): 700 Dimensions / Mirror / Width (mm): 19 Installation type: Wall-hung, Wall-hung with optional legs Material / Basin: Vitreous china Material / Mirror frame: Aluminium Mirror / Ingress Protection Rating of the light: IP 44 Mirror / Light type: LED Mirror / Lighting: Spotlights included Mirror / Number of lights: 1 Mirror / Power per light (W): 6 Tap installation: On the basin