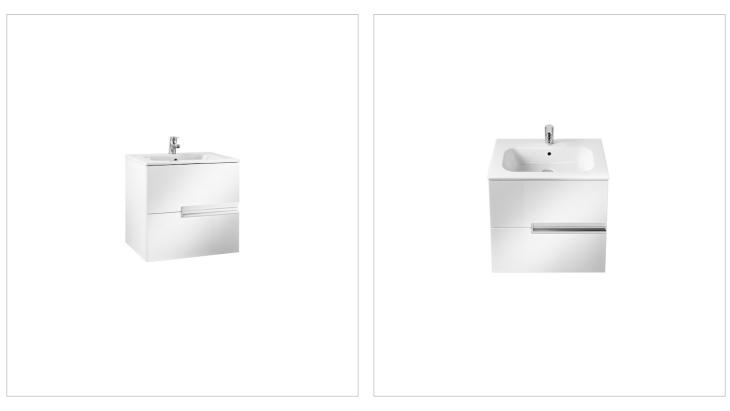

#### Unik (base unit and basin)

Base unit / Closing and opening system: Soft close drawers Base unit / Doors and drawers combination: 2 drawers Base unit / Structure: Drawers Basin / Integrated shelf Basin / Shelf position: On both sides Basin / Taphole configuration: 1 taphole in the middle Installation type: Wall-hung, Wall-hung with optional legs Material / Basin: Vitreous china Tap installation: On the basin

#### **Technical drawings**

Ref. 855833...

Ref. 855833...

Ref. 855833...

Simplicity and functionality are the highlights of this collection, which offers solutions for the bathroom space with an up-to-date design. Proposals perfectly adapted to every life style and that permit customizing the bath area with different compositions.