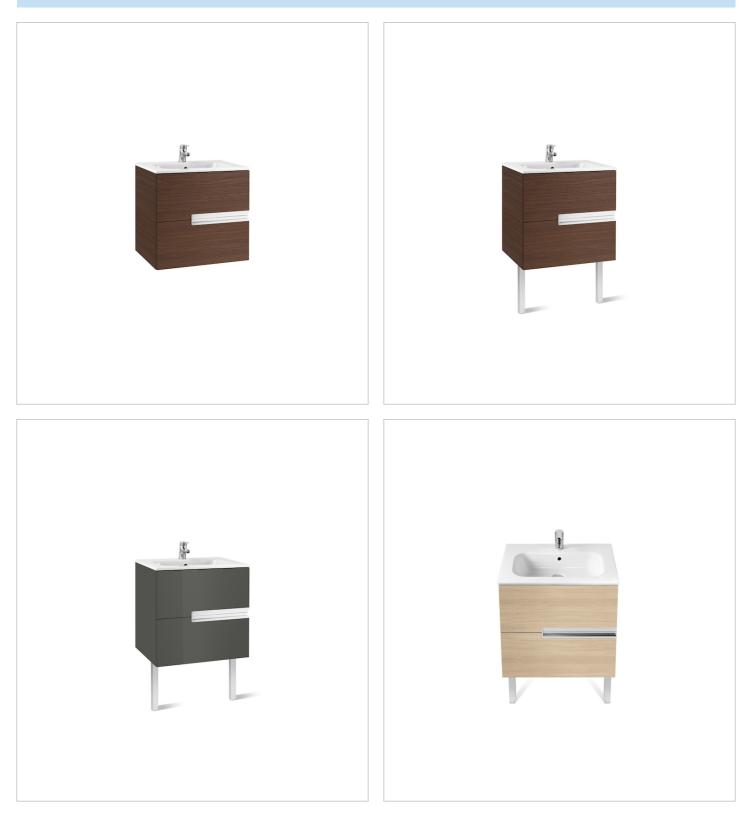

### Ref. 855843...

Simplicity and functionality are the highlights of this collection, which offers solutions for the bathroom space with an up-to-date design. Proposals perfectly adapted to every life style and that permit customizing the bath area with different compositions.

#### Pack (base unit, basin, mirror and LED spotlight)

Base unit / Closing and opening system: Soft close drawers Base unit / Doors and drawers combination: 2 drawers Base unit / Structure: Drawers Basin / Integrated shelf Basin / Shelf position: On both sides Basin / Taphole configuration: 1 taphole in the middle Dimensions / Mirror / Height (mm): 700 Dimensions / Mirror / Length (mm): 700 Dimensions / Mirror / Width (mm): 19 Installation type: Wall-hung, Wall-hung with optional legs Material / Basin: Vitreous china Material / Mirror frame: Aluminium Mirror / Ingress Protection Rating of the light: IP 44 Mirror / Light type: LED Mirror / Lighting: Spotlights included Mirror / Number of lights: 1 Mirror / Power per light (W): 6 Tap installation: On the basin

#### Unik (base unit and basin)

Base unit / Closing and opening system: Soft close drawers Base unit / Doors and drawers combination: 2 drawers Base unit / Structure: Drawers Basin / Integrated shelf Basin / Shelf position: On both sides Basin / Taphole configuration: 1 taphole in the middle Installation type: Wall-hung, Wall-hung with optional legs Material / Basin: Vitreous china Tap installation: On the basin