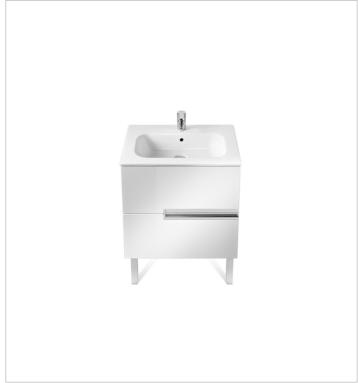

#### Unik (base unit and basin)

Base unit / Closing and opening system: Soft close drawers Base unit / Doors and drawers combination: 2 drawers Base unit / Structure: Drawers Basin / Integrated shelf Basin / Shelf position: On both sides Basin / Taphole configuration: 1 taphole in the middle Installation type: Wall-hung, Wall-hung with optional legs Material / Basin: Vitreous china Tap installation: On the basin

#### **Technical drawings**

Ref. 855833...

Ref. 855833...

Ref. 855833...

Simplicity and functionality are the highlights of this collection, which offers solutions for the bathroom space with an up-to-date design. Proposals perfectly adapted to every life style and that permit customizing the bath area with different compositions.