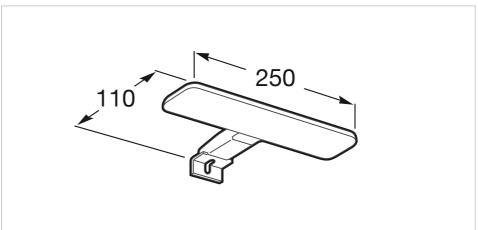

### LED Spotlight 6W

Finish: Matt Ingress Protection Rating: IP 44 Installation type: On mirror Light type: LED Position: Horizontal Power (W): 6 Sustainable product

### Ref. 813082000