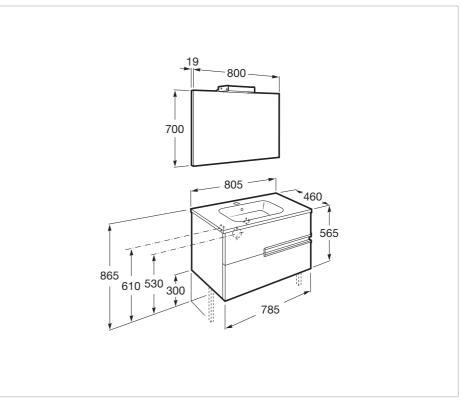

### Pack (base unit, basin, mirror and LED spotlight)

Base unit / Closing and opening system: Soft close drawers Base unit / Doors and drawers combination: 2 drawers Base unit / Structure: Drawers Basin / Integrated shelf Basin / Shelf position: On both sides Basin / Taphole configuration: 1 taphole in the middle Dimensions / Mirror / Height (mm): 700 Dimensions / Mirror / Length (mm): 800 Dimensions / Mirror / Width (mm): 19 Installation type: Wall-hung, Wall-hung with optional legs Material / Basin: Vitreous china Material / Mirror frame: Aluminium Mirror / Ingress Protection Rating of the light: IP 44 Mirror / Light type: LED Mirror / Lighting: Spotlights included Mirror / Number of lights: 1 Mirror / Power per light (W): 6 Tap installation: On the basin

#### **Technical drawings**

Ref. 855842...

Ref. 855842...