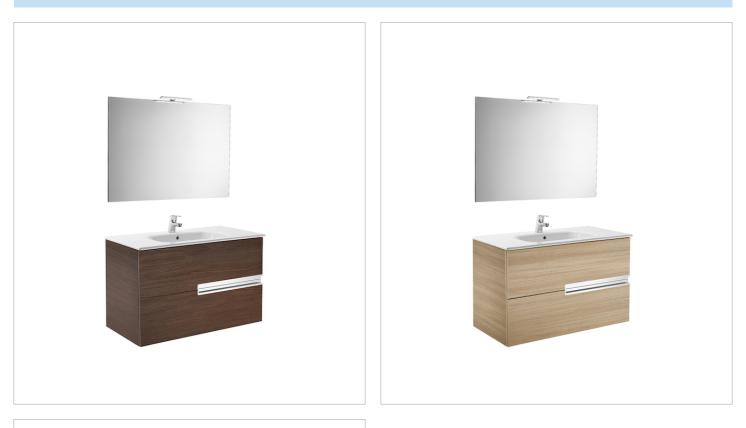

Simplicity and functionality are the highlights of this collection, which offers solutions for the bathroom space with an up-to-date design. Proposals perfectly adapted to every life style and that permit customizing the bath area with different compositions.

### Pack (base unit, basin, mirror and LED spotlight)

Base unit / Closing and opening system: Soft close drawers Base unit / Doors and drawers combination: 2 drawers Base unit / Structure: Drawers Basin / Integrated shelf Basin / Shelf position: On both sides Basin / Taphole configuration: 1 taphole in the middle Dimensions / Mirror / Height (mm): 700 Dimensions / Mirror / Length (mm): 800 Dimensions / Mirror / Width (mm): 19 Installation type: Wall-hung, Wall-hung with optional legs Material / Basin: Vitreous china Material / Mirror frame: Aluminium Mirror / Ingress Protection Rating of the light: IP 44 Mirror / Light type: LED Mirror / Lighting: Spotlights included Mirror / Number of lights: 1 Mirror / Power per light (W): 6 Tap installation: On the basin

### Unik (base unit and basin)

Base unit / Closing and opening system: Soft close drawers Base unit / Doors and drawers combination: 2 drawers Base unit / Structure: Drawers Basin / Integrated shelf Basin / Shelf position: On both sides Basin / Taphole configuration: 1 taphole in the middle Installation type: Wall-hung, Wall-hung with optional legs Material / Basin: Vitreous china Tap installation: On the basin