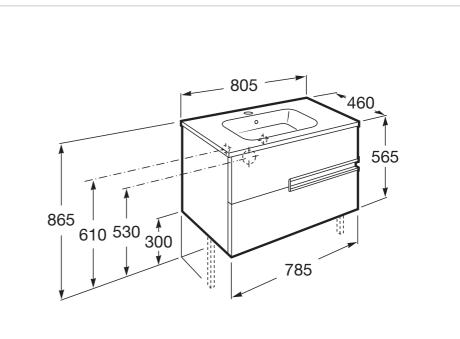

### Unik (base unit and basin)

Base unit / Closing and opening system: Soft close drawers Base unit / Doors and drawers combination: 2 drawers Base unit / Structure: Drawers Basin / Integrated shelf Basin / Shelf position: On both sides Basin / Taphole configuration: 1 taphole in the middle Installation type: Wall-hung, Wall-hung with optional legs Material / Basin: Vitreous china Tap installation: On the basin

#### **Technical drawings**

Ref. 855832...

Ref. 855832...

Ref. 855832...

Simplicity and functionality are the highlights of this collection, which offers solutions for the bathroom space with an up-to-date design. Proposals perfectly adapted to every life style and that permit customizing the bath area with different compositions.