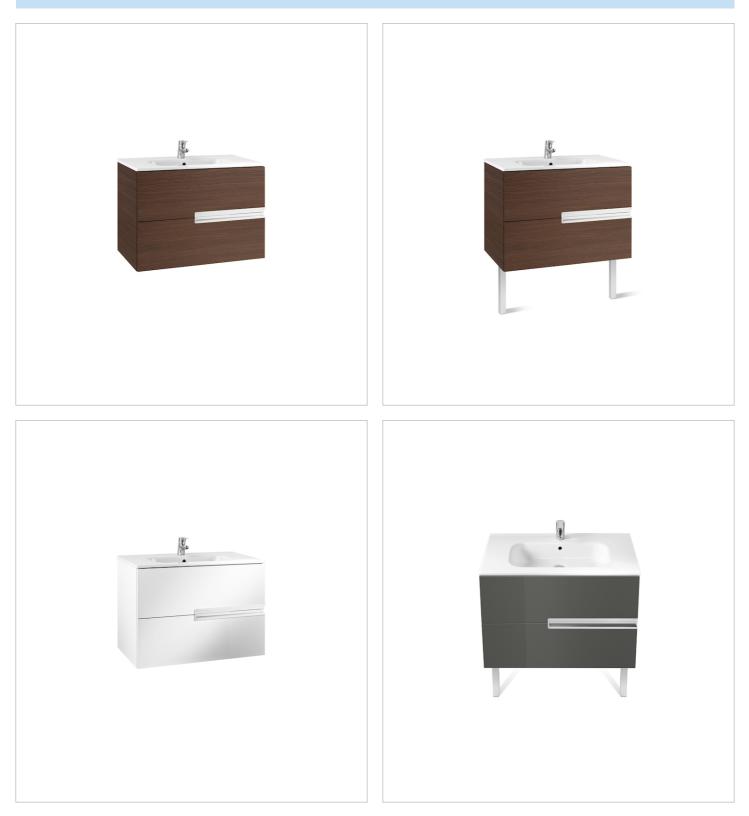

Simplicity and functionality are the highlights of this collection, which offers solutions for the bathroom space with an up-to-date design. Proposals perfectly adapted to every life style and that permit customizing the bath area with different compositions.

### Unik (base unit and basin)

Base unit / Closing and opening system: Soft close drawers Base unit / Doors and drawers combination: 2 drawers Base unit / Structure: Drawers Basin / Integrated shelf Basin / Shelf position: On both sides Basin / Taphole configuration: 1 taphole in the middle Installation type: Wall-hung, Wall-hung with optional legs Material / Basin: Vitreous china Tap installation: On the basin