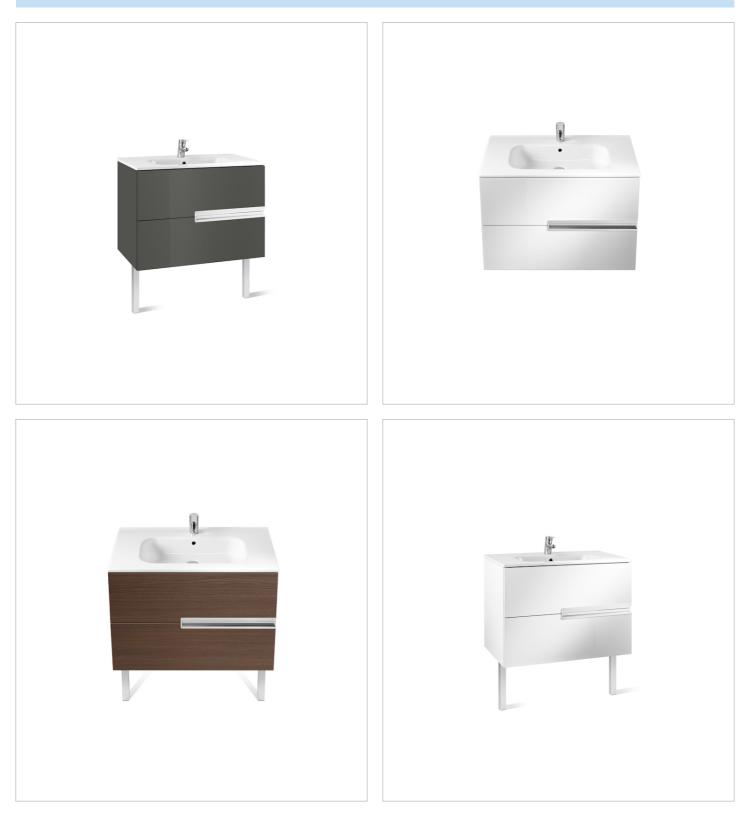

Simplicity and functionality are the highlights of this collection, which offers solutions for the bathroom space with an up-to-date design. Proposals perfectly adapted to every life style and that permit customizing the bath area with different compositions.

### Unik (base unit and basin)

Base unit / Closing and opening system: Soft close drawers Base unit / Doors and drawers combination: 2 drawers Base unit / Structure: Drawers Basin / Integrated shelf Basin / Shelf position: On both sides Basin / Taphole configuration: 1 taphole in the middle Installation type: Wall-hung, Wall-hung with optional legs Material / Basin: Vitreous china Tap installation: On the basin