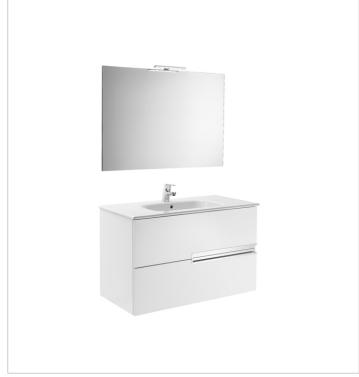

### Ref. 855832...

Simplicity and functionality are the highlights of this collection, which offers solutions for the bathroom space with an up-to-date design. Proposals perfectly adapted to every life style and that permit customizing the bath area with different compositions.

### Unik (base unit and basin)

Base unit / Closing and opening system: Soft close drawers Base unit / Doors and drawers combination: 2 drawers Base unit / Structure: Drawers Basin / Integrated shelf Basin / Shelf position: On both sides Basin / Taphole configuration: 1 taphole in the middle Installation type: Wall-hung, Wall-hung with optional legs Material / Basin: Vitreous china Tap installation: On the basin

#### **Technical drawings**

Ref. 855832...

Ref. 855832...

Ref. 855832...

Simplicity and functionality are the highlights of this collection, which offers solutions for the bathroom space with an up-to-date design. Proposals perfectly adapted to every life style and that permit customizing the bath area with different compositions.