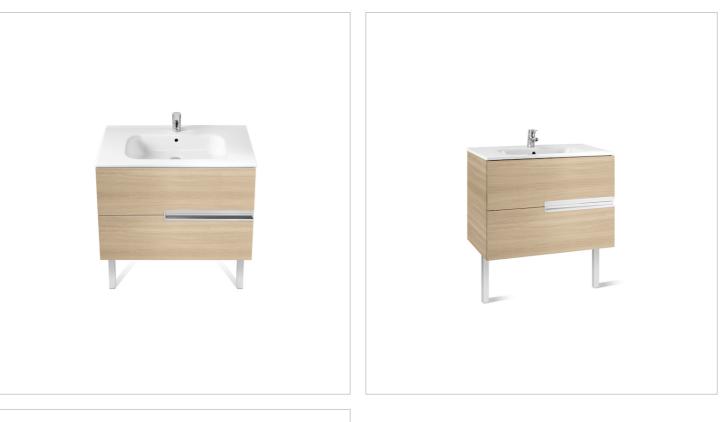

Simplicity and functionality are the highlights of this collection, which offers solutions for the bathroom space with an up-to-date design. Proposals perfectly adapted to every life style and that permit customizing the bath area with different compositions.

### Unik (base unit and basin)

Base unit / Closing and opening system: Soft close drawers Base unit / Doors and drawers combination: 2 drawers Base unit / Structure: Drawers Basin / Integrated shelf Basin / Shelf position: On both sides Basin / Taphole configuration: 1 taphole in the middle Installation type: Wall-hung, Wall-hung with optional legs Material / Basin: Vitreous china Tap installation: On the basin