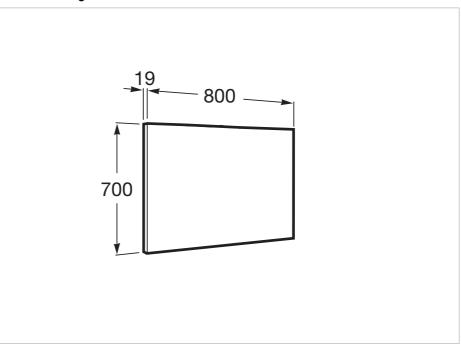

### Pack (base unit, basin, mirror and LED spotlight)

Base unit / Closing and opening system: Soft close drawers Base unit / Doors and drawers combination: 2 drawers Base unit / Structure: Drawers Basin / Integrated shelf Basin / Shelf position: On both sides Basin / Taphole configuration: 1 taphole in the middle Dimensions / Mirror / Height (mm): 700 Dimensions / Mirror / Length (mm): 800 Dimensions / Mirror / Width (mm): 19 Installation type: Wall-hung, Wall-hung with optional legs Material / Basin: Vitreous china Material / Mirror frame: Aluminium Mirror / Ingress Protection Rating of the light: IP 44 Mirror / Light type: LED Mirror / Lighting: Spotlights included Mirror / Number of lights: 1 Mirror / Power per light (W): 6 Tap installation: On the basin