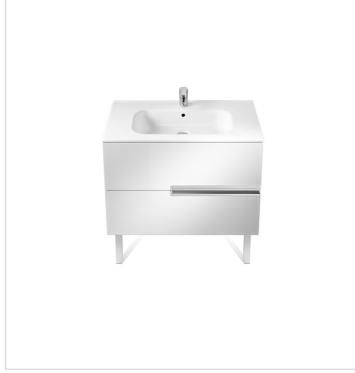

Simplicity and functionality are the highlights of this collection, which offers solutions for the bathroom space with an up-to-date design. Proposals perfectly adapted to every life style and that permit customizing the bath area with different compositions.

### Unik (base unit and basin)

Base unit / Closing and opening system: Soft close drawers Base unit / Doors and drawers combination: 2 drawers Base unit / Structure: Drawers Basin / Integrated shelf Basin / Shelf position: On both sides Basin / Taphole configuration: 1 taphole in the middle Installation type: Wall-hung, Wall-hung with optional legs Material / Basin: Vitreous china Tap installation: On the basin