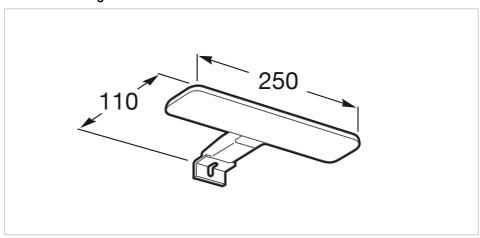

# LED Spotlight 6W

Finish: Matt

Ingress Protection Rating: IP 44 Installation type: On mirror

Light type: LED
Position: Horizontal
Power (W): 6
Sustainable product

Starlight Ref. 813082000

Simplicity and functionality are the highlights of this collection, which offers solutions for the bathroom space with an up-to-date design. Proposals perfectly adapted to every life style and that permit customizing the bath area with different compositions.