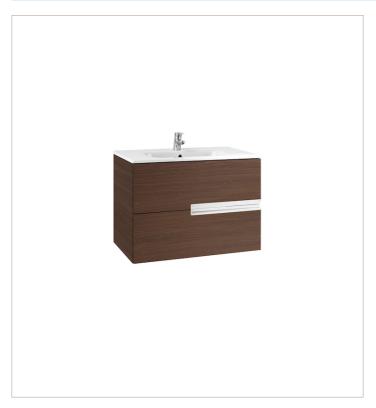

## Unik (base unit and basin)

Base unit / Closing and opening system: Soft

close drawers

Base unit / Doors and drawers combination: 2

drawers

Base unit / Structure: Drawers

Basin / Integrated shelf

Basin / Shelf position: On both sides

Basin / Taphole configuration: 1 taphole in the

middle

Installation type: Wall-hung, Wall-hung with

optional legs

Material / Basin: Vitreous china Tap installation: On the basin

Victoria-N Ref. 812335406

Simplicity and functionality are the highlights of this collection, which offers solutions for the bathroom space with an up-to-date design. Proposals perfectly adapted to every life style and that permit customizing the bath area with different compositions.