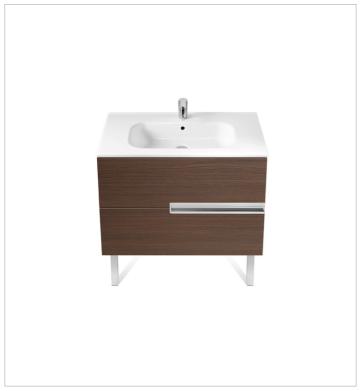

## Unik (base unit and basin)

Base unit / Closing and opening system: Soft

close drawers

Base unit / Doors and drawers combination: 2

drawers

Base unit / Structure: Drawers

Basin / Integrated shelf

Basin / Shelf position: On both sides

Basin / Taphole configuration: 1 taphole in the

middle

Installation type: Wall-hung, Wall-hung with

optional legs

Material / Basin: Vitreous china Tap installation: On the basin

Victoria-N Ref. 812335406

Simplicity and functionality are the highlights of this collection, which offers solutions for the bathroom space with an up-to-date design. Proposals perfectly adapted to every life style and that permit customizing the bath area with different compositions.