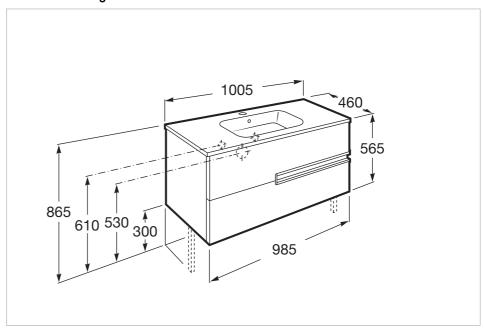

## Unik (base unit and basin)

Base unit / Closing and opening system: Soft

close drawers

Base unit / Doors and drawers combination: 2

drawers

Base unit / Structure: Drawers

Basin / Integrated shelf

Basin / Shelf position: On both sides

Basin / Taphole configuration: 1 taphole in the

middle

Installation type: Wall-hung, Wall-hung with

optional legs

Material / Basin: Vitreous china Tap installation: On the basin

Victoria-N Ref. 812335406

Simplicity and functionality are the highlights of this collection, which offers solutions for the bathroom space with an up-to-date design. Proposals perfectly adapted to every life style and that permit customizing the bath area with different compositions.