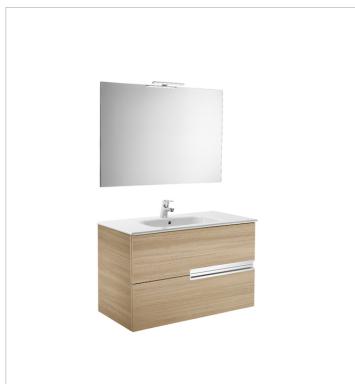

## Unik (base unit and basin)

Base unit / Closing and opening system: Soft

close drawers

Base unit / Doors and drawers combination: 2

drawers

Base unit / Structure: Drawers

Basin / Integrated shelf

Basin / Shelf position: On both sides

Basin / Taphole configuration: 1 taphole in the

middle

Installation type: Wall-hung, Wall-hung with

optional legs

Material / Basin: Vitreous china Tap installation: On the basin

Victoria-N Ref. 812335406

Simplicity and functionality are the highlights of this collection, which offers solutions for the bathroom space with an up-to-date design. Proposals perfectly adapted to every life style and that permit customizing the bath area with different compositions.