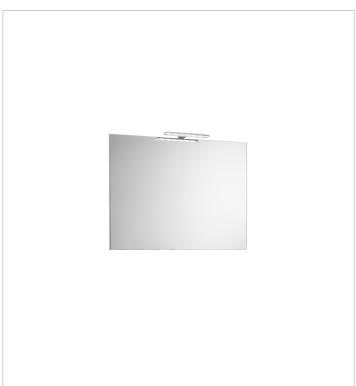

## Pack (base unit, basin, mirror and LED spotlight)

Base unit / Closing and opening system: Soft

close drawers

Base unit / Doors and drawers combination: 2

drawers

Base unit / Structure: Drawers

Basin / Integrated shelf

Basin / Shelf position: On both sides

Basin / Taphole configuration: 1 taphole in the

middle

Dimensions / Mirror / Height (mm): 700
Dimensions / Mirror / Length (mm): 1000
Dimensions / Mirror / Width (mm): 19
Installation type: Wall-hung, Wall-hung with

optional legs

Material / Basin: Vitreous china Material / Mirror frame: Aluminium

Mirror / Ingress Protection Rating of the light:

IP 44

Mirror / Light type: LED

Mirror / Lighting: Spotlights included

Mirror / Number of lights: 1 Mirror / Power per light (W): 6 Tap installation: On the basin

#### Mirror

Frame material: Aluminium Installation type: Wall-hung Mirror orientation: Horizontal Shape: Rectangular