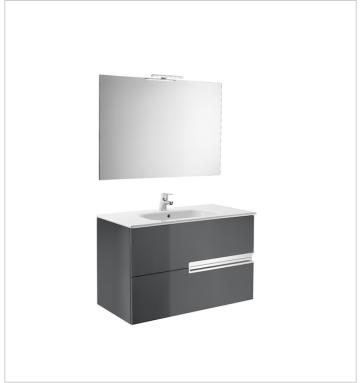

## Unik (base unit and basin)

Base unit / Closing and opening system: Soft

close drawers

Base unit / Doors and drawers combination: 2

drawers

Base unit / Structure: Drawers

Basin / Integrated shelf

Basin / Shelf position: On both sides

Basin / Taphole configuration: 1 taphole in the

middle

Installation type: Wall-hung, Wall-hung with

optional legs

Material / Basin: Vitreous china Tap installation: On the basin

Victoria-N Ref. 812335406

Simplicity and functionality are the highlights of this collection, which offers solutions for the bathroom space with an up-to-date design. Proposals perfectly adapted to every life style and that permit customizing the bath area with different compositions.