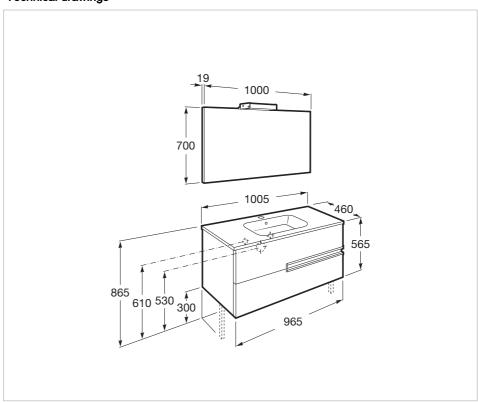

## Pack (base unit, basin, mirror and LED spotlight)

Base unit / Closing and opening system: Soft

close drawers

Base unit / Doors and drawers combination: 2

drawers

Base unit / Structure: Drawers

Basin / Integrated shelf

Basin / Shelf position: On both sides

Basin / Taphole configuration: 1 taphole in the

middle

Dimensions / Mirror / Height (mm): 700
Dimensions / Mirror / Length (mm): 1000
Dimensions / Mirror / Width (mm): 19
Installation type: Wall-hung, Wall-hung with

optional legs

Material / Basin: Vitreous china Material / Mirror frame: Aluminium

Mirror / Ingress Protection Rating of the light:

IP 44

Mirror / Light type: LED

Mirror / Lighting: Spotlights included

Mirror / Number of lights: 1 Mirror / Power per light (W): 6 Tap installation: On the basin