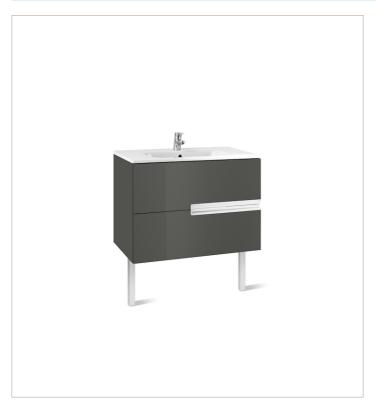

## Unik (base unit and basin)

Base unit / Closing and opening system: Soft

close drawers

Base unit / Doors and drawers combination: 2

drawers

Base unit / Structure: Drawers

Basin / Integrated shelf

Basin / Shelf position: On both sides

Basin / Taphole configuration: 1 taphole in the

middle

Installation type: Wall-hung, Wall-hung with

optional legs

Material / Basin: Vitreous china Tap installation: On the basin

Victoria-N Ref. 812335406

Simplicity and functionality are the highlights of this collection, which offers solutions for the bathroom space with an up-to-date design. Proposals perfectly adapted to every life style and that permit customizing the bath area with different compositions.