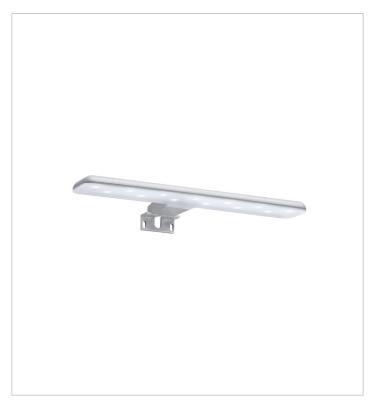

# LED Spotlight 6W

Finish: Matt

Ingress Protection Rating: IP 44 Installation type: On mirror

Light type: LED
Position: Horizontal
Power (W): 6
Sustainable product

Starlight Ref. 813082000

Simplicity and functionality are the highlights of this collection, which offers solutions for the bathroom space with an up-to-date design. Proposals perfectly adapted to every life style and that permit customizing the bath area with different compositions.