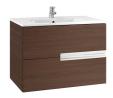

## Unik (base unit and basin)

Base unit / Closing and opening system: Soft

close drawers

Base unit / Doors and drawers combination: 2

drawers

Base unit / Structure: Drawers

Basin / Integrated shelf

Basin / Shelf position: On both sides

Basin / Taphole configuration: 1 taphole in the

middle

Installation type: Wall-hung, Wall-hung with

optional legs

Material / Basin: Vitreous china Tap installation: On the basin

Victoria-N Ref. 812335406

Simplicity and functionality are the highlights of this collection, which offers solutions for the bathroom space with an up-to-date design. Proposals perfectly adapted to every life style and that permit customizing the bath area with different compositions.