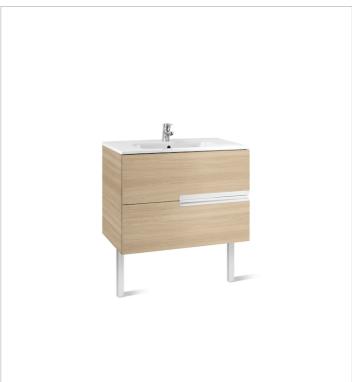

## Unik (base unit and basin)

Base unit / Closing and opening system: Soft

close drawers

Base unit / Doors and drawers combination: 2

drawers

Base unit / Structure: Drawers

Basin / Integrated shelf

Basin / Shelf position: On both sides

Basin / Taphole configuration: 1 taphole in the

middle

Installation type: Wall-hung, Wall-hung with

optional legs

Material / Basin: Vitreous china Tap installation: On the basin

Victoria-N Ref. 812335406

Simplicity and functionality are the highlights of this collection, which offers solutions for the bathroom space with an up-to-date design. Proposals perfectly adapted to every life style and that permit customizing the bath area with different compositions.