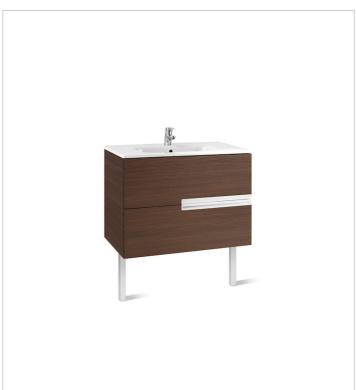

## Unik (base unit and basin)

Base unit / Closing and opening system: Soft

close drawers

Base unit / Doors and drawers combination: 2

drawers

Base unit / Structure: Drawers

Basin / Integrated shelf

Basin / Shelf position: On both sides

Basin / Taphole configuration: 1 taphole in the

middle

Installation type: Wall-hung, Wall-hung with

optional legs

Material / Basin: Vitreous china Tap installation: On the basin

Victoria-N Ref. 812335406

Simplicity and functionality are the highlights of this collection, which offers solutions for the bathroom space with an up-to-date design. Proposals perfectly adapted to every life style and that permit customizing the bath area with different compositions.