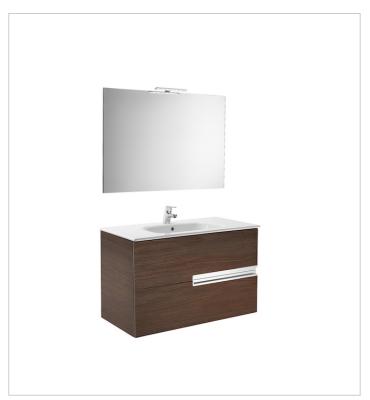

## Unik (base unit and basin)

Base unit / Closing and opening system: Soft

close drawers

Base unit / Doors and drawers combination: 2

drawers

Base unit / Structure: Drawers

Basin / Integrated shelf

Basin / Shelf position: On both sides

Basin / Taphole configuration: 1 taphole in the

middle

Installation type: Wall-hung, Wall-hung with

optional legs

Material / Basin: Vitreous china Tap installation: On the basin

Victoria-N Ref. 812335406

Simplicity and functionality are the highlights of this collection, which offers solutions for the bathroom space with an up-to-date design. Proposals perfectly adapted to every life style and that permit customizing the bath area with different compositions.