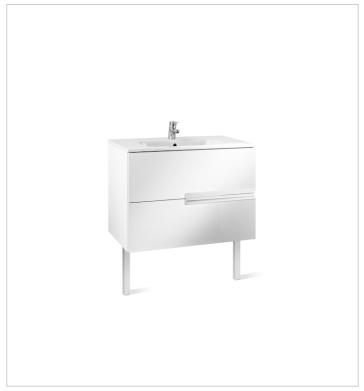

## Unik (base unit and basin)

Base unit / Closing and opening system: Soft

close drawers

Base unit / Doors and drawers combination: 2

drawers

Base unit / Structure: Drawers

Basin / Integrated shelf

Basin / Shelf position: On both sides

Basin / Taphole configuration: 1 taphole in the

middle

Installation type: Wall-hung, Wall-hung with

optional legs

Material / Basin: Vitreous china Tap installation: On the basin

Victoria-N Ref. 812335406

Simplicity and functionality are the highlights of this collection, which offers solutions for the bathroom space with an up-to-date design. Proposals perfectly adapted to every life style and that permit customizing the bath area with different compositions.