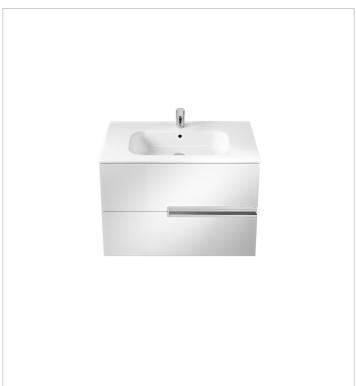

## Pack (base unit, basin, mirror and LED spotlight)

Base unit / Closing and opening system: Soft

close drawers

Base unit / Doors and drawers combination: 2

drawers

Base unit / Structure: Drawers

Basin / Integrated shelf

Basin / Shelf position: On both sides

Basin / Taphole configuration: 1 taphole in the

middle

Dimensions / Mirror / Height (mm): 700
Dimensions / Mirror / Length (mm): 1000
Dimensions / Mirror / Width (mm): 19
Installation type: Wall-hung, Wall-hung with

optional legs

Material / Basin: Vitreous china Material / Mirror frame: Aluminium

Mirror / Ingress Protection Rating of the light:

IP 44

Mirror / Light type: LED

Mirror / Lighting: Spotlights included

Mirror / Number of lights: 1 Mirror / Power per light (W): 6 Tap installation: On the basin

Starlight Ref. 813082000