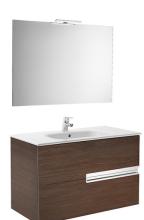

Simplicity and functionality are the highlights of this collection, which offers solutions for the bathroom space with an up-to-date design. Proposals perfectly adapted to every life style and that permit customizing the bath area with different compositions.

## Pack (base unit, basin, mirror and LED spotlight)

Base unit / Closing and opening system: Soft

close drawers

Base unit / Doors and drawers combination: 2

drawers

Base unit / Structure: Drawers

Basin / Integrated shelf

Basin / Shelf position: On both sides

Basin / Taphole configuration: 1 taphole in the

middle

Dimensions / Mirror / Height (mm): 700
Dimensions / Mirror / Length (mm): 1000
Dimensions / Mirror / Width (mm): 19
Installation type: Wall-hung, Wall-hung with

optional legs

Material / Basin: Vitreous china Material / Mirror frame: Aluminium

Mirror / Ingress Protection Rating of the light:

IP 44

Mirror / Light type: LED

Mirror / Lighting: Spotlights included

Mirror / Number of lights: 1 Mirror / Power per light (W): 6 Tap installation: On the basin