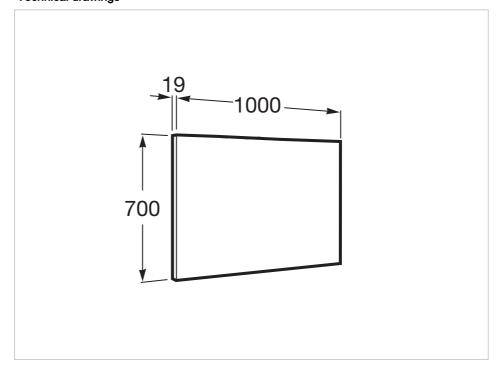

Basin / Shelf position: On both sides

Basin / Taphole configuration: 1 taphole in the

middle

Dimensions / Mirror / Height (mm): 700
Dimensions / Mirror / Length (mm): 1000
Dimensions / Mirror / Width (mm): 19
Installation type: Wall-hung, Wall-hung with