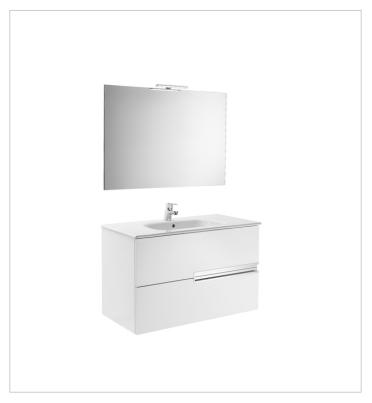

## Pack (base unit, basin, mirror and LED spotlight)

Base unit / Closing and opening system: Soft

close drawers

Base unit / Doors and drawers combination: 2

drawers

Base unit / Structure: Drawers

Basin / Integrated shelf

Basin / Shelf position: On both sides

Basin / Taphole configuration: 1 taphole in the

middle

Dimensions / Mirror / Height (mm): 700
Dimensions / Mirror / Length (mm): 1000
Dimensions / Mirror / Width (mm): 19
Installation type: Wall-hung, Wall-hung with

optional legs

Material / Basin: Vitreous china Material / Mirror frame: Aluminium

Mirror / Ingress Protection Rating of the light:

IP 44

Mirror / Light type: LED

Mirror / Lighting: Spotlights included

Mirror / Number of lights: 1 Mirror / Power per light (W): 6 Tap installation: On the basin

Starlight Ref. 813082000