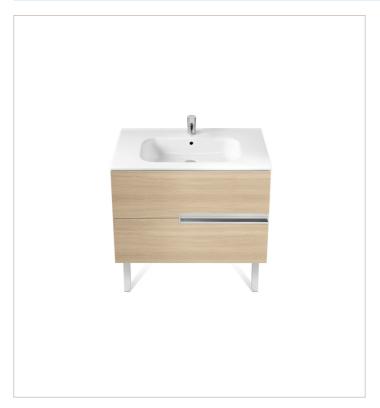

## Unik (base unit and basin)

Base unit / Closing and opening system: Soft

close drawers

Base unit / Doors and drawers combination: 2

drawers

Base unit / Structure: Drawers

Basin / Integrated shelf

Basin / Shelf position: On both sides

Basin / Taphole configuration: 1 taphole in the

middle

Installation type: Wall-hung, Wall-hung with

optional legs

Material / Basin: Vitreous china Tap installation: On the basin

Victoria-N Ref. 812335406

Simplicity and functionality are the highlights of this collection, which offers solutions for the bathroom space with an up-to-date design. Proposals perfectly adapted to every life style and that permit customizing the bath area with different compositions.