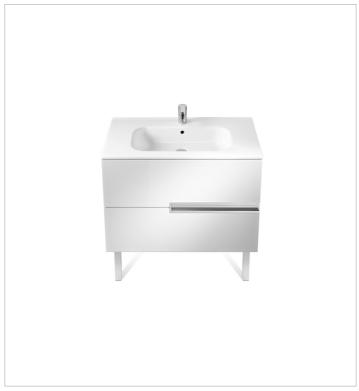

## Pack (base unit, basin, mirror and LED spotlight)

Base unit / Closing and opening system: Soft

close drawers

Base unit / Doors and drawers combination: 2

drawers

Base unit / Structure: Drawers

Basin / Integrated shelf

Basin / Shelf position: On both sides

Basin / Taphole configuration: 1 taphole in the

middle

Dimensions / Mirror / Height (mm): 700
Dimensions / Mirror / Length (mm): 1000
Dimensions / Mirror / Width (mm): 19
Installation type: Wall-hung, Wall-hung with

optional legs

Material / Basin: Vitreous china Material / Mirror frame: Aluminium

Mirror / Ingress Protection Rating of the light:

IP 44

Mirror / Light type: LED

Mirror / Lighting: Spotlights included

Mirror / Number of lights: 1 Mirror / Power per light (W): 6 Tap installation: On the basin

Starlight Ref. 813082000