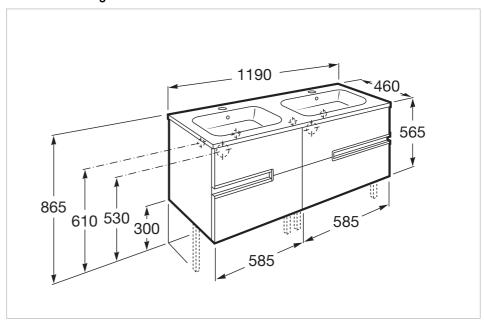

Victoria-N Ref. 855830...



Simplicity and functionality are the highlights of this collection, which offers solutions for the bathroom space with an up-to-date design. Proposals perfectly adapted to every life style and that permit customizing the bath area with different compositions.

## Unik (base unit and double bowl basin)

Base unit / Closing and opening system: Soft

close drawers

Base unit / Doors and drawers combination: 4

drawers

Base unit / Structure: Drawers

Basin / Double bowl Basin / Integrated shelf

Basin / Shelf position: On both sides
Basin / Taphole configuration: 2 tapholes
Installation type: Wall-hung, Wall-hung with

optional legs

Material / Basin: Vitreous china Tap installation: On the basin

## **Technical drawings**







Victoria-N Ref. 855830...