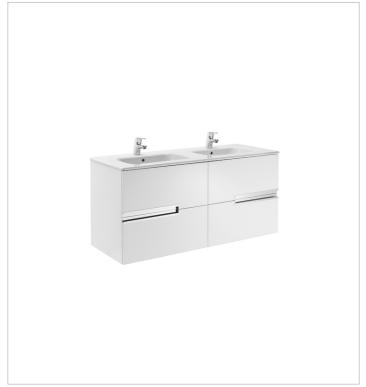

Victoria-N Ref. 855830...

Simplicity and functionality are the highlights of this collection, which offers solutions for the bathroom space with an up-to-date design. Proposals perfectly adapted to every life style and that permit customizing the bath area with different compositions.

## Unik (base unit and double bowl basin)

Base unit / Closing and opening system: Soft

close drawers

Base unit / Doors and drawers combination: 4

drawers

Base unit / Structure: Drawers

Basin / Double bowl Basin / Integrated shelf

Basin / Shelf position: On both sides
Basin / Taphole configuration: 2 tapholes
Installation type: Wall-hung, Wall-hung with

optional legs

Material / Basin: Vitreous china Tap installation: On the basin