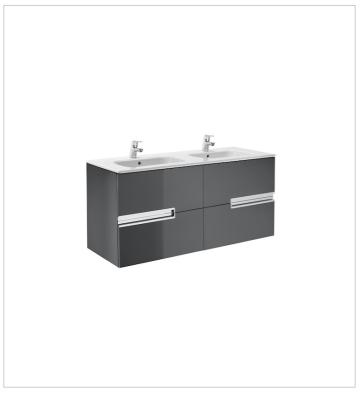

Victoria-N Ref. 855830...

Simplicity and functionality are the highlights of this collection, which offers solutions for the bathroom space with an up-to-date design. Proposals perfectly adapted to every life style and that permit customizing the bath area with different compositions.

## Unik (base unit and double bowl basin)

Base unit / Closing and opening system: Soft

close drawers

Base unit / Doors and drawers combination: 4

drawers

Base unit / Structure: Drawers

Basin / Double bowl Basin / Integrated shelf

Basin / Shelf position: On both sides
Basin / Taphole configuration: 2 tapholes
Installation type: Wall-hung, Wall-hung with

optional legs

Material / Basin: Vitreous china Tap installation: On the basin