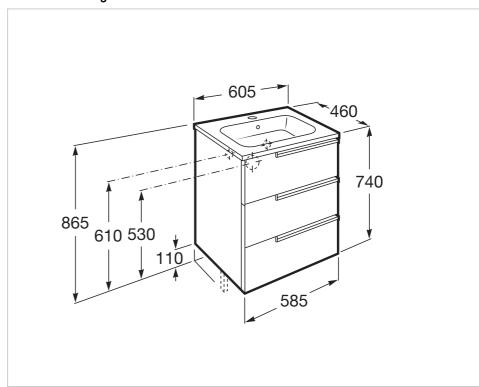

Victoria-N Ref. 855839...



Simplicity and functionality are the highlights of this collection, which offers solutions for the bathroom space with an up-to-date design. Proposals perfectly adapted to every life style and that permit customizing the bath area with different compositions.

## Unik (base unit and basin)

Base unit / Closing and opening system: Soft

close drawers

Base unit / Doors and drawers combination: 3

drawers

Base unit / Structure: Drawers

Basin / Integrated shelf

Basin / Shelf position: On both sides

Basin / Taphole configuration: 1 taphole in the

middle

Installation type: Wall-hung, Wall-hung with

optional legs

Material / Basin: Vitreous china Tap installation: On the basin

## **Technical drawings**







Victoria-N Ref. 855839...











Victoria-N Ref. 855839...