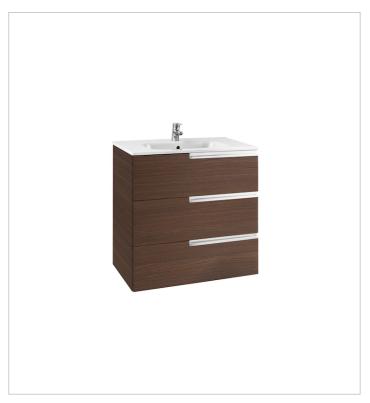

Victoria-N Ref. 855839...

Simplicity and functionality are the highlights of this collection, which offers solutions for the bathroom space with an up-to-date design. Proposals perfectly adapted to every life style and that permit customizing the bath area with different compositions.

## Unik (base unit and basin)

Base unit / Closing and opening system: Soft

close drawers

Base unit / Doors and drawers combination: 3

drawers

Base unit / Structure: Drawers

Basin / Integrated shelf

Basin / Shelf position: On both sides