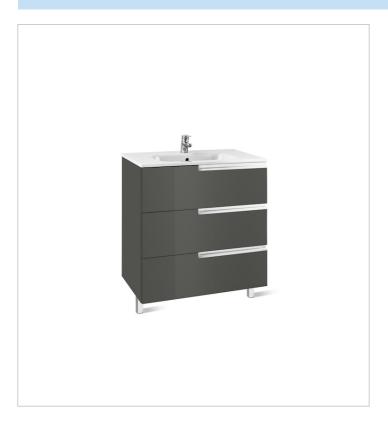

Victoria-N Ref. 855839...

Simplicity and functionality are the highlights of this collection, which offers solutions for the bathroom space with an up-to-date design. Proposals perfectly adapted to every life style and that permit customizing the bath area with different compositions.

## Unik (base unit and basin)

Base unit / Closing and opening system: Soft

close drawers

Base unit / Doors and drawers combination: 3

drawers

Base unit / Structure: Drawers

Basin / Integrated shelf

Basin / Shelf position: On both sides

Basin / Taphole configuration: 1 taphole in the

middle

Installation type: Wall-hung, Wall-hung with

optional legs

Material / Basin: Vitreous china Tap installation: On the basin