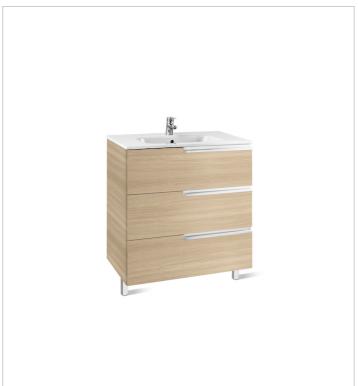

Victoria-N Ref. 855839...

Simplicity and functionality are the highlights of this collection, which offers solutions for the bathroom space with an up-to-date design. Proposals perfectly adapted to every life style and that permit customizing the bath area with different compositions.

## Unik (base unit and basin)

Base unit / Closing and opening system: Soft

close drawers

Base unit / Doors and drawers combination: 3

drawers

Base unit / Structure: Drawers

Basin / Integrated shelf

Basin / Shelf position: On both sides

Basin / Taphole configuration: 1 taphole in the

middle

Installation type: Wall-hung, Wall-hung with

optional legs

Material / Basin: Vitreous china Tap installation: On the basin