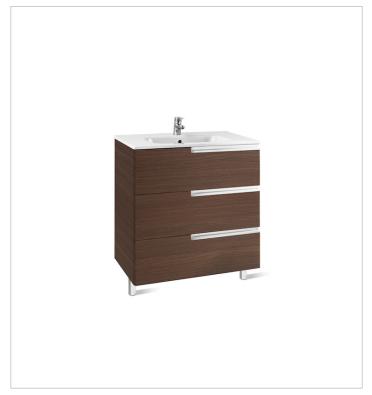

Victoria-N Ref. 855839...

Simplicity and functionality are the highlights of this collection, which offers solutions for the bathroom space with an up-to-date design. Proposals perfectly adapted to every life style and that permit customizing the bath area with different compositions.

## Unik (base unit and basin)

Base unit / Closing and opening system: Soft

close drawers

Base unit / Doors and drawers combination: 3

drawers

Base unit / Structure: Drawers

Basin / Integrated shelf

Basin / Shelf position: On both sides

Basin / Taphole configuration: 1 taphole in the

middle

Installation type: Wall-hung, Wall-hung with

optional legs

Material / Basin: Vitreous china Tap installation: On the basin