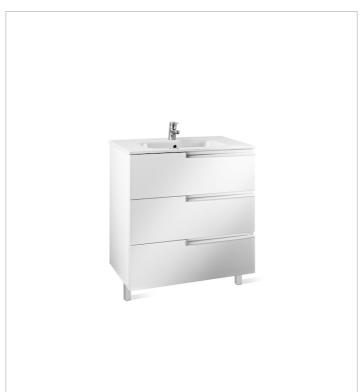

Victoria-N Ref. 855839...

Simplicity and functionality are the highlights of this collection, which offers solutions for the bathroom space with an up-to-date design. Proposals perfectly adapted to every life style and that permit customizing the bath area with different compositions.

## Unik (base unit and basin)

Base unit / Closing and opening system: Soft

close drawers

Base unit / Doors and drawers combination: 3

drawers

Base unit / Structure: Drawers

Basin / Integrated shelf

Basin / Shelf position: On both sides